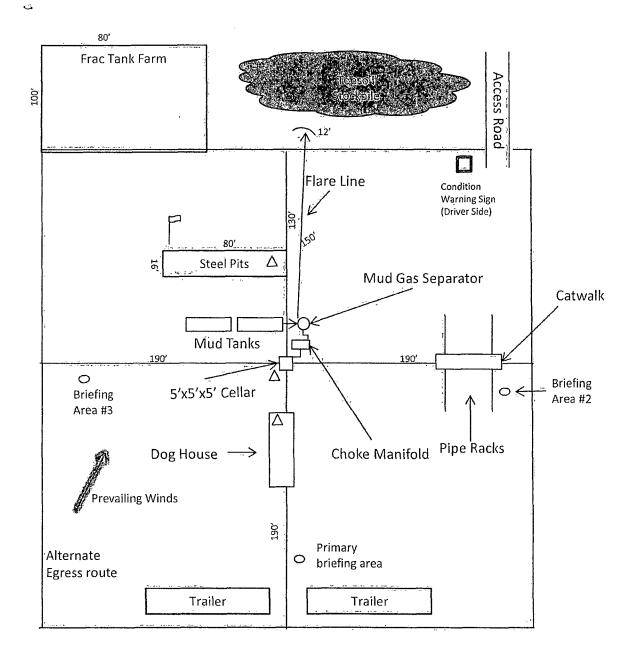

| SUNDRY<br>Do not use the<br>abandoned we                                                                                                                                                                                                        | S. Lease Serial No.     NMNM14124      6. If Indian, Allottee or Tribe Name                                                         |                                                           |                                                                 |                                                                            |                                                                           |                                                                         |  |  |
|-------------------------------------------------------------------------------------------------------------------------------------------------------------------------------------------------------------------------------------------------|-------------------------------------------------------------------------------------------------------------------------------------|-----------------------------------------------------------|-----------------------------------------------------------------|----------------------------------------------------------------------------|---------------------------------------------------------------------------|-------------------------------------------------------------------------|--|--|
| SUBMIT IN TRI                                                                                                                                                                                                                                   |                                                                                                                                     | 7. If Unit or CA/Agreement, Name and/or No.               |                                                                 |                                                                            |                                                                           |                                                                         |  |  |
| Type of Well     Gas Well □ Oth                                                                                                                                                                                                                 | ner                                                                                                                                 |                                                           |                                                                 |                                                                            | 8. Well Name and No.<br>MARQUARDT 1                                       |                                                                         |  |  |
| 2. Name of Operator Contact: TERRI STATHEM CIMAREX ENERGY COMPANY E-Mail: tstathem@cimarex.com                                                                                                                                                  |                                                                                                                                     |                                                           |                                                                 |                                                                            | 9. API Well No.<br>30-015-37382                                           |                                                                         |  |  |
| 3a. Address 202 S. CHEYENNE AVE, STE 1000 TULSA, OK 74103-3001  3b. Phone No. (include area co                                                                                                                                                  |                                                                                                                                     |                                                           |                                                                 | 2)                                                                         | 10. Field and Pool, or Exploratory WC BONE SPRING                         |                                                                         |  |  |
| 4. Location of Well (Footage, Sec., T                                                                                                                                                                                                           | ., R., M., or Survey Description)                                                                                                   |                                                           |                                                                 |                                                                            | 11. County or Parish.                                                     | and State                                                               |  |  |
| Sec 1 T25S R26E 150FNL 1650FEL                                                                                                                                                                                                                  |                                                                                                                                     |                                                           |                                                                 |                                                                            | EDDY COUNTY, NM                                                           |                                                                         |  |  |
| 12. CHECK APPI                                                                                                                                                                                                                                  | ROPRIATE BOX(ES) TO                                                                                                                 | INDICATE                                                  | NATURE OF                                                       | NOTICE, REI                                                                | PORT, OR OTHE                                                             | R DATA                                                                  |  |  |
| TYPE OF SUBMISSION                                                                                                                                                                                                                              |                                                                                                                                     |                                                           | ТҮРЕ О                                                          | F ACTION                                                                   |                                                                           |                                                                         |  |  |
| Notice of Intent                                                                                                                                                                                                                                | · 🗖 Acidize                                                                                                                         | ☐ Dee                                                     | pen                                                             | ☐ Production                                                               | n (Start/Resume)                                                          | ☐ Water Shut-Off                                                        |  |  |
| _                                                                                                                                                                                                                                               | ☐ Alter Casing                                                                                                                      | □ Frac                                                    | ture Treat                                                      | Reclamat                                                                   | ion                                                                       | Well Integrity                                                          |  |  |
| ☐ Subsequent Report                                                                                                                                                                                                                             | □ Casing Repair                                                                                                                     | New                                                       | Construction                                                    | □ Recomple                                                                 | ete                                                                       | Other                                                                   |  |  |
| ☐ Final Abandonment Notice                                                                                                                                                                                                                      | ☐ Change Plans                                                                                                                      | Plug                                                      | Plug and Abandon  Tempor                                        |                                                                            | rily Abandon                                                              | Change to Original A PD                                                 |  |  |
|                                                                                                                                                                                                                                                 | ☐ Convert to Injection                                                                                                              | Plug                                                      | Back                                                            | ■ Water Dis                                                                | Disposal                                                                  |                                                                         |  |  |
| If the proposal is to deepen directions. Attach the Bond under which the wo following completion of the involved testing has been completed. Final Aldetermined that the site is ready for for Cimarex Energy Inc. respectful attached diagram. | rk will be performed or provide to<br>l operations. If the operation rest<br>bandonment Notices shall be filed<br>inal inspection.) | he Bond No. or<br>lits in a multipl<br>I only after all i | file with BLM/BL<br>e completion or rec<br>requirements, inclu- | <ul> <li>A. Required subsecompletion in a ned ding reclamation,</li> </ul> | equent reports shall be<br>w interval, a Form 316<br>have been completed. | filed within 30 days<br>0-4 shall be filed once<br>and the operator has |  |  |
| Cimarex is proposing a 380' X                                                                                                                                                                                                                   |                                                                                                                                     |                                                           | te the rig require                                              | ements.                                                                    | PEC<br>DEC<br>NMOCD                                                       | DEIVED 7<br>04 2013<br>ARTESIA                                          |  |  |
| 14. I hereby certify that the foregoing is                                                                                                                                                                                                      |                                                                                                                                     | 23508 verifie                                             | hy the BLM We                                                   | all Information 9                                                          | Svetam                                                                    |                                                                         |  |  |
|                                                                                                                                                                                                                                                 | For CIMAREX E                                                                                                                       | NERGY COM                                                 | PANY, sent to ti                                                | he Carisbad                                                                | •                                                                         |                                                                         |  |  |
| Committed to AFMSS for processing by JOI  Name(Printed/Typed) TERRI STATHEM  Tit                                                                                                                                                                |                                                                                                                                     |                                                           |                                                                 | Title COORDINATOR REGULATORY COMPLIA                                       |                                                                           |                                                                         |  |  |
|                                                                                                                                                                                                                                                 | 711112111                                                                                                                           |                                                           |                                                                 | BINATOTTAL                                                                 | doextroiti doivi                                                          |                                                                         |  |  |
| Signature (Electronic S                                                                                                                                                                                                                         | Submission)                                                                                                                         |                                                           | Date 10/18/2                                                    | 2013                                                                       |                                                                           |                                                                         |  |  |
|                                                                                                                                                                                                                                                 | THIS SPACE FO                                                                                                                       | R FEDERA                                                  | L OR STATE                                                      | OFFICE US                                                                  | E                                                                         |                                                                         |  |  |
| Approved By                                                                                                                                                                                                                                     | phy Call -                                                                                                                          |                                                           | Title Fl                                                        | ELD MANAGE                                                                 | ER .                                                                      | <b>DEC</b> - 1 2013                                                     |  |  |
| Conditions of approval, if any, are attache<br>certify that the applicant holds legal or equal<br>which would entitle the applicant to condu-                                                                                                   | Office                                                                                                                              | SBAD FIELD O                                              |                                                                 |                                                                            |                                                                           |                                                                         |  |  |
| Title 18 U.S.C. Section 1001 and Title 43                                                                                                                                                                                                       | U.S.C. Section 1212, make it a c                                                                                                    | rime for any pe                                           | rson knowingly and                                              | d willfully to mak                                                         | e to any department or                                                    | agency of the United                                                    |  |  |