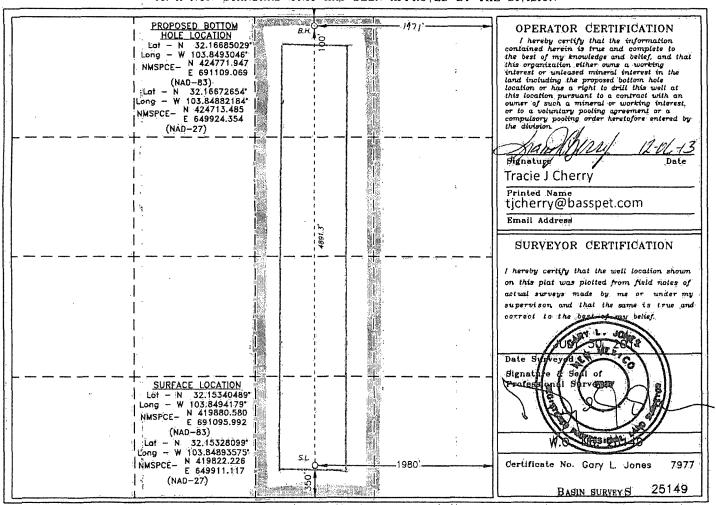

## WELL LOCATION AND ACREAGE DEDICATION PLAT

| API Number           | Pool Code | Pool Name                    |             |  |
|----------------------|-----------|------------------------------|-------------|--|
| 30-015-39344         | 97913     | WC G-06 S253020              |             |  |
| Property Code 310001 |           | erty Name<br>5 2 25 30 STATE | Well Number |  |
| odrid no.            | Oper      | ator Name                    | Elevation   |  |
| 260737               | BOP       | CO, LP                       | 3353'       |  |

## Surface Location

| UL or lot No. | Section | Township | Range | Lot Idn | Feet from the | North/South line | Feet from the | East/West line | County |
|---------------|---------|----------|-------|---------|---------------|------------------|---------------|----------------|--------|
| 0             | 2       | 25 S     | 30 E  |         | 350           | SOUTH            | 1980          | EAST           | EDDY   |

## Bottom Hole Location If Different From Surface

| UL or lot N                                                        | o. Se | ction | Towns    | nip : | Range | Lot ldn | Feet from the | North/South line | Feet from the | East/West line | County |
|--------------------------------------------------------------------|-------|-------|----------|-------|-------|---------|---------------|------------------|---------------|----------------|--------|
| В                                                                  | :     | 2     | 25       | S     | 30 E  |         | 100           | NORTH            | 1971          | EAST           | EDDY   |
| Dedicated Acres   Joint or Infill   Consolidation Code   Order No. |       |       |          |       |       |         |               |                  |               |                |        |
| 160.5                                                              |       |       | NSL-6473 |       |       |         |               |                  |               |                |        |