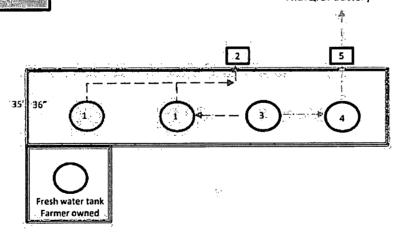

North Benson Queen
Water Inj Facility
Eddy County, New Mexico
NE ¼, SE ¼
Sec 28 –T18S – R30E

North Benson Queen 09 Inj North Benson Queen 12 Inj North Benson Queen 16 Inj North Benson Queen 18 Inj North Benson Queen 23 Inj North Benson Queen 25 Inj North Benson Queen 27 Inj North Benson Queen 33 Inj North Benson Queen 37 Inj North Benson Queen 37 Inj North Benson Queen 39 Inj North Benson Queen 39 Inj North Benson Queen 42 Inj

Added: 750bbl Gun Barrel Added: 300bbl Skim Oil Tank Added: Skim Oil Transfer Pump Site Facility Diagram
Linn Operating, Inc.
Site Facility Plan Located at
Hobbs, New Mexico
Field Office
2130 West Bender
Hobbs, New Mexico 88240
Office Hours 7:00 AM-4:00 PM MST
Monday-Thursday and every other Friday.
Prepared by John Watson
Hobbs, NM
September 2013

Skim oil transferred to heater treater at N.B.Q.U. Battery

--- Flow Line

--- Water Line

---- Oil Line

- Gas Line

--- Burm

₩ Water Tank Valve

✓ Open/Closed

Sealed Closed or open for circulating

Sealed Closed

Open during sale of disposition

" Sealed Closed

Other than for water drain Load Line Valve

Sealed and or locked
Out of Service

1-Welded Steel Water Tank 750 BBL

2-Water Inj Pump

3-750bbl Gun Barrel

4- 300bbl Skim Oil Tank

5- Skim Oil Transfer Pump

**Entrance**