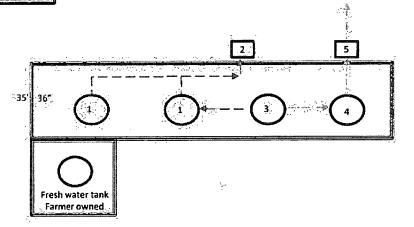

North Benson Queen Water Inj Facility Eddy County, New Mexico NE ¼, SE ¼ Sec 28 -T18S - R30E

> North Benson Queen 09 Inj North Benson Queen 12 Inj North Benson Queen 16 Inj North Benson Queen 18 inj North Benson Queen 23 Inj North Benson Queen 25 Inj North Benson Queen 27 Inj North Benson Queen 33 Inj North Benson Queen 35 Inj North Benson Queen 37 Inj North Benson Queen 39 Inj North Benson Queen 42 Inj

Added: 750bbl Gun Barrel Added: 300bbl Skim Oil Tank Added: Skim Oil Transfer Pump

Site Facility Diagram LINN Linn Operating, Inc. Energy Site Facility Plan Located at Hobbs, New Mexico Field Office 2130 West Bender Hobbs, New Mexico 88240 Office Hours 7:00 AM-4:00 PM MST Monday-Thursday and every other Friday. Prepared by John Watson Hobbs, NM September 2013

> Skim oil transferred to heater treater at N.B.Q.U. Battery

- Flow Line

--- Water Line

---- Oil Line

— Gas Line

--- Burm

Water Tank Valve Open not Sealed

Open/Closed

Sealed Closed or open for circulating Sealed Closed

Open during sale of disposition

Sealed Closed

Other than for water drain Load Line Valve

Sealed and or locked

**Out of Service** 

1-Welded Steel Water Tank 750 BBL

2 Water Inj Pump

3-750bbl Gun Barrel

4- 300bbl Skim Oil Tank

5- Skim Oil Transfer Pump

Entrance