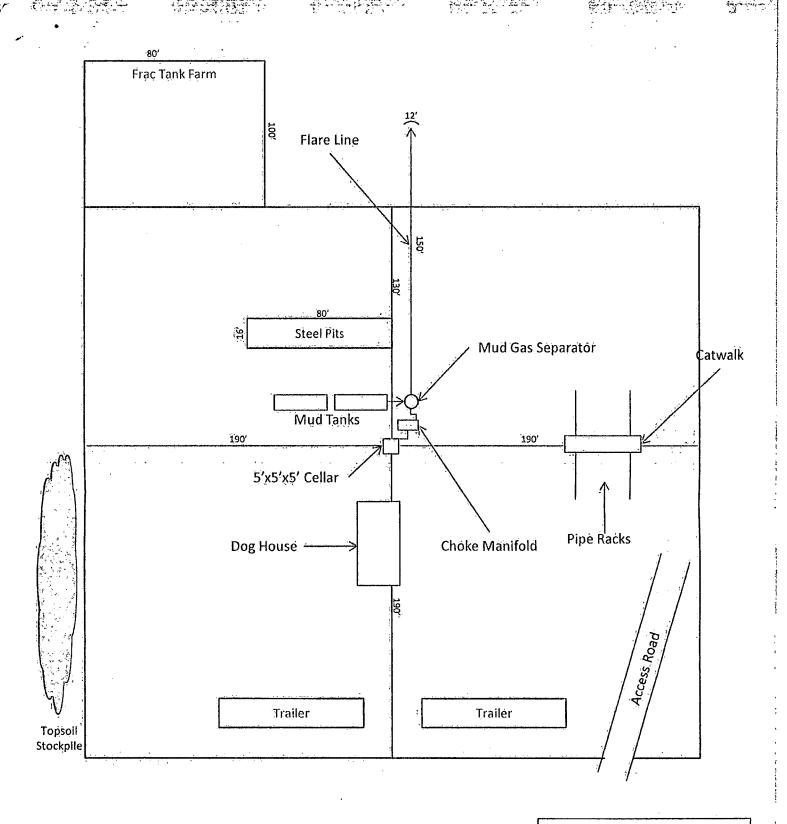

## CUMPRY NOTICES AND DEPORTS ON WELLS

| Do not use this form for proposals to drill or to re-enter an abandoned well. Use form 3160-3 (APD) for such proposals.                                                                                                                                                                                                                                                                                                                                                                                                                                                                                                                                                                                                                                                                                                                                                                                                                                                                                                                                                   |                                                            |                                                      |                                       |                  | MINIMINITATOO                                    |                   |           |  |
|---------------------------------------------------------------------------------------------------------------------------------------------------------------------------------------------------------------------------------------------------------------------------------------------------------------------------------------------------------------------------------------------------------------------------------------------------------------------------------------------------------------------------------------------------------------------------------------------------------------------------------------------------------------------------------------------------------------------------------------------------------------------------------------------------------------------------------------------------------------------------------------------------------------------------------------------------------------------------------------------------------------------------------------------------------------------------|------------------------------------------------------------|------------------------------------------------------|---------------------------------------|------------------|--------------------------------------------------|-------------------|-----------|--|
|                                                                                                                                                                                                                                                                                                                                                                                                                                                                                                                                                                                                                                                                                                                                                                                                                                                                                                                                                                                                                                                                           |                                                            |                                                      |                                       |                  | 6. If Indian, Allottee or Tribe Name             |                   |           |  |
| SUBMIT IN TRIPLICATE - Other instructions on reverse side.  1. Type of Well  RECEIVED                                                                                                                                                                                                                                                                                                                                                                                                                                                                                                                                                                                                                                                                                                                                                                                                                                                                                                                                                                                     |                                                            |                                                      |                                       |                  |                                                  |                   |           |  |
| 1. Type of Well ☐ Gas Well ☐ Other                                                                                                                                                                                                                                                                                                                                                                                                                                                                                                                                                                                                                                                                                                                                                                                                                                                                                                                                                                                                                                        |                                                            |                                                      |                                       |                  | 8. Well Name and No.<br>HAYDUKE 34 FEDERAL NO. 4 |                   |           |  |
| Name of Operator Contact: ARICKA EASTERLING     CIMAREX ENERGY COMPANY E-Mail: aeasterling@cimarex.com                                                                                                                                                                                                                                                                                                                                                                                                                                                                                                                                                                                                                                                                                                                                                                                                                                                                                                                                                                    |                                                            |                                                      |                                       |                  | 9. API Well No.<br>30-015-39356                  |                   |           |  |
| 3a. Address<br>202 S. CHEYENNE AVE, SUI<br>TULSA, OK 74103                                                                                                                                                                                                                                                                                                                                                                                                                                                                                                                                                                                                                                                                                                                                                                                                                                                                                                                                                                                                                | (include area code<br>)-7060                               | de) 10. Field and Pool, or Explor<br>WILDCAT WOLFCAN |                                       |                  |                                                  |                   |           |  |
| 4. Location of Well (Footage, Sec., T., R., M., or Survey Description)                                                                                                                                                                                                                                                                                                                                                                                                                                                                                                                                                                                                                                                                                                                                                                                                                                                                                                                                                                                                    |                                                            |                                                      |                                       |                  | 11. County or Parish, and State                  |                   |           |  |
| Sec 34 T25S R26E 660FSL 400FEL                                                                                                                                                                                                                                                                                                                                                                                                                                                                                                                                                                                                                                                                                                                                                                                                                                                                                                                                                                                                                                            |                                                            |                                                      |                                       |                  | EDDY COUNTY, NM                                  |                   |           |  |
| 12. CHECK APPI                                                                                                                                                                                                                                                                                                                                                                                                                                                                                                                                                                                                                                                                                                                                                                                                                                                                                                                                                                                                                                                            | ROPRIATE BOX(ES) TO                                        | O INDICATE                                           | NATURE OF                             | NOTICE, RI       | EPORT, OR OTHE                                   | R DATA            |           |  |
| TYPE OF SUBMISSION                                                                                                                                                                                                                                                                                                                                                                                                                                                                                                                                                                                                                                                                                                                                                                                                                                                                                                                                                                                                                                                        |                                                            | F ACTION                                             | · · · · · · · · · · · · · · · · · · · |                  |                                                  |                   |           |  |
| Notice of Intent     ■                                                                                                                                                                                                                                                                                                                                                                                                                                                                                                                                                                                                                                                                                                                                                                                                                                                                                                                                                                                                                                                    | ☐ Acidize                                                  | Deep                                                 | ien                                   | □ Product        | ion (Start/Resume)                               | ■ Water Sh        | ut-Off    |  |
| _                                                                                                                                                                                                                                                                                                                                                                                                                                                                                                                                                                                                                                                                                                                                                                                                                                                                                                                                                                                                                                                                         | ☐ Alter Casing                                             | ☐ Frace                                              | ture Treat                            | □ Reclam         | ation                                            | ☐ Well Integ      | grity     |  |
| ☐ Subsequent Report                                                                                                                                                                                                                                                                                                                                                                                                                                                                                                                                                                                                                                                                                                                                                                                                                                                                                                                                                                                                                                                       | Casing Repair                                              | □ New                                                | Construction                          | ☐ Recomp         | ☐ Recomplete                                     |                   |           |  |
| ☐ Final Abandonment Notice                                                                                                                                                                                                                                                                                                                                                                                                                                                                                                                                                                                                                                                                                                                                                                                                                                                                                                                                                                                                                                                | ☐ Change Plans                                             | Plug                                                 | and Abandon                           | ☐ Tempor         | arily Abandon                                    | Change to O<br>PD | riginal A |  |
|                                                                                                                                                                                                                                                                                                                                                                                                                                                                                                                                                                                                                                                                                                                                                                                                                                                                                                                                                                                                                                                                           | ☐ Convert to Injection                                     | Plug                                                 | Back                                  | □ Water Disposal |                                                  | . 2               |           |  |
| If the proposal is to deepen directionally or recomplete horizontally, give subsurface locations and measured and true vertical depths of all pertinent markers and zones. At tach the Bond under which the work will be performed or provide the Bond No. on file with BLM/BIA. Required subsequent reports shall be filed within 30 days following completion of the involved operations. If the operation results in a multiple completion or recompletion in a new interval, a Form 3160-4 shall be filed once testing has been completed. Final Abandonment Notices shall be filed only after all requirements, including reclamation, have been completed, and the operator has determined that the site is ready for final inspection.)  Cimarex Energy Inc. respectfully requests approval to change the rig layout as indicated on the attached diagram.  Cimarex is proposing a 380' X 320' drilling pad in order to accommodate the rig requirements.  Sorface Ok - December 12/2/13  See existing Conditions of Approval  Accepted for record  NMOCD 18/10/18 |                                                            |                                                      |                                       |                  |                                                  |                   |           |  |
| 14. Thereby certify that the foregoing is  Name(Printed/Typed) ARICKA E                                                                                                                                                                                                                                                                                                                                                                                                                                                                                                                                                                                                                                                                                                                                                                                                                                                                                                                                                                                                   | Electronic Submission # For CIMAREX Committed to AFMSS for | ENERGY COM                                           | PANY, sent to t<br>JOHNNY DICKE       | he Carlsbad      | 21/2013 ()                                       |                   |           |  |
| Signature (Electronic S                                                                                                                                                                                                                                                                                                                                                                                                                                                                                                                                                                                                                                                                                                                                                                                                                                                                                                                                                                                                                                                   | Submission)                                                |                                                      | Date 11/18/2                          | 2013             |                                                  |                   |           |  |
| ·                                                                                                                                                                                                                                                                                                                                                                                                                                                                                                                                                                                                                                                                                                                                                                                                                                                                                                                                                                                                                                                                         | THIS SPACE FO                                              | OR FEDERA                                            | L OR STATE                            | OFFICE U         | SE                                               |                   |           |  |
| Approved By                                                                                                                                                                                                                                                                                                                                                                                                                                                                                                                                                                                                                                                                                                                                                                                                                                                                                                                                                                                                                                                               | Dyen IC                                                    | apy_                                                 | Title                                 |                  |                                                  | DEC<br>Date       | 4 2013    |  |
| Conditions of approval, if any, are attache certify that the applicant holds legal or eq which would entitle the applicant to conditions.                                                                                                                                                                                                                                                                                                                                                                                                                                                                                                                                                                                                                                                                                                                                                                                                                                                                                                                                 | uitable title to those rights in th                        | s not varrant or<br>e subject lease                  | CAI<br>Office                         | RLSBAD FIE       | LD OFFICE                                        |                   |           |  |
|                                                                                                                                                                                                                                                                                                                                                                                                                                                                                                                                                                                                                                                                                                                                                                                                                                                                                                                                                                                                                                                                           |                                                            |                                                      |                                       |                  |                                                  |                   |           |  |

N 1"=50' Exhibit D – Rig Diagram

Hayduke 34 Federal Com No. 4

Cimarex Energy Co. of Colorado

34-25S-26E

SHL 660 FSL & 400 FEL

BHL 760 FSL & 660 FWL

Eddy County, NM