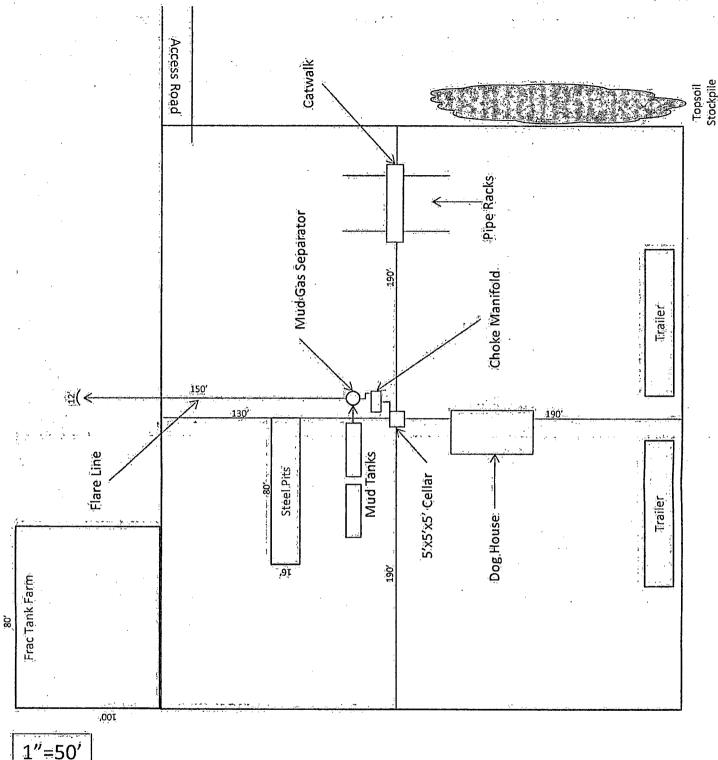

1"=50'

Exhibit D — Rig Diagram Lee Federal No. 20H Cimarex Energy Co of Colorado. 25-20S-28E SHL 660 FSL & 330 FEL BHL 660 FSL & 330 FWL Eddy County, NM