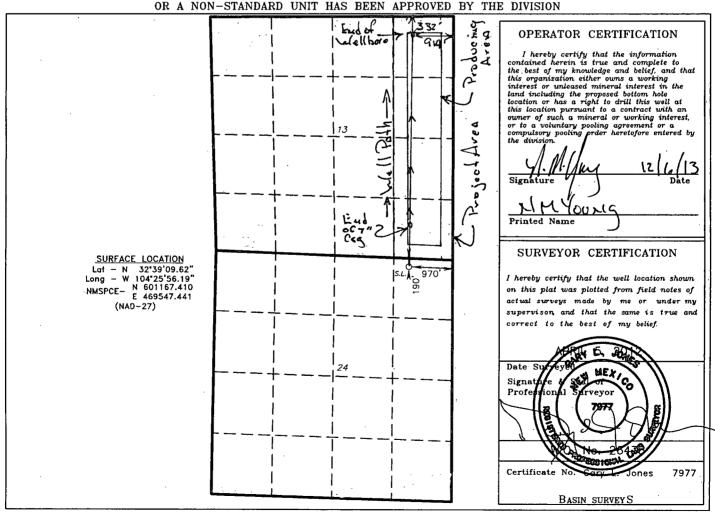

39 ZZB OGRID No. OIL CONSERVATION DIVISION 1220 South St. Francis Dr.

Santa Fe, New Mexico 87505

☐ AMENDED REPORT WELL LOCATION AND ACREAGE DEDICATION PLAT Pool Name Pool Code 565 leso Property Name Well Number WYATT DRAW 13 PA 1H Operator Name Elevation 3391

Surface Location UL or lot No. Section Township Range Lot ldn Feet from the North/South line Feet from the East/West line County Α 24 19 S 25 E 190 NORTH 970 **EAST EDDY** 

MEWBOURNE OIL COMPANY

## Bottom Hole Location If Different From Surface

| UL or lot No.  | Section   | Township                           | Range | Lot ldn | Feet from the | North/South line | Feet from the | East/West line | County |
|----------------|-----------|------------------------------------|-------|---------|---------------|------------------|---------------|----------------|--------|
| A              | 13        | 195                                | 25E   |         | 332           | Horth            | 919           | East           | Eggu   |
| Dedicated Acre | s Joint o | Joint or Infill Consolidation Code |       |         | đer No.       |                  |               |                |        |
| 160            |           |                                    |       |         |               |                  |               | •              |        |

NO ALLOWABLE WILL BE ASSIGNED TO THIS COMPLETION UNTIL ALL INTERESTS HAVE BEEN CONSOLIDATED OR A NON-STANDARD UNIT HAS BEEN APPROVED BY THE DIVISION