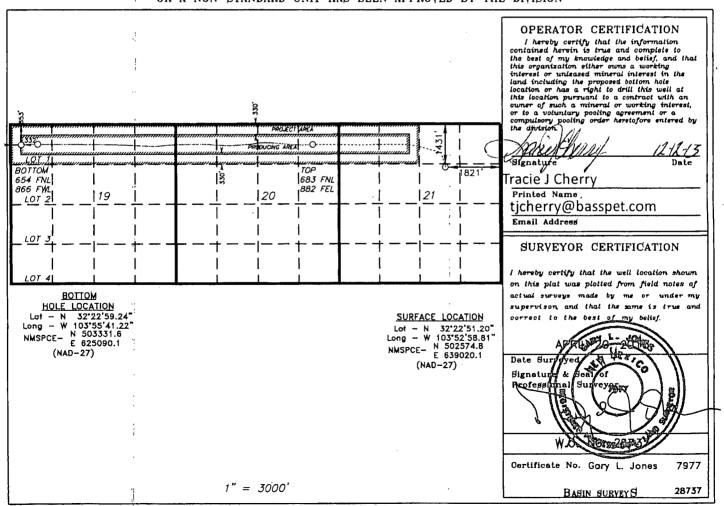

## OIL CONSERVATION DIVISION

1220 South St. Francis Dr. Santa Fe, New Mexico 87505

WELL LOCATION AND ACREAGE DEDICATION PLAT

A AMENDED REPORT "Às drilled"

| 30-015-                 |           |                                     | 97905        |          | WC G-07 S223021G; BONE SPRING |                  |                     |                    |        |
|-------------------------|-----------|-------------------------------------|--------------|----------|-------------------------------|------------------|---------------------|--------------------|--------|
| Property Code<br>306407 |           | Property Name  JAMES RANCH UNIT DI1 |              |          |                               |                  | Well Number<br>126H |                    |        |
| odrid No.<br>260737     |           | Operator Name<br>BOPCO, L.P.        |              |          |                               |                  |                     | Elevation<br>3165' |        |
| Surface Location        |           |                                     |              |          |                               |                  |                     |                    |        |
| UL or lot No.           | Section   | Township                            | Range        | Lot Idn  | Feet from the                 | North/South line | Feet from the       | East/West line     | County |
| G                       | 21        | 22 S                                | 30 E         |          | 1431                          | NORTH            | 1821                | EAST               | EDDY   |
|                         | :         |                                     | Bottom       | Hole Loc | eation If Diffe               | erent From Sur   | face                |                    |        |
| UL or lot No.           | Section   | Township                            | Range        | Lot Idn  | Feet from the                 | North/South line | Feet from the       | East/West line     | County |
| D                       | 19        | 22 S                                | 30 E         |          | 653                           | NORTH            | 332                 | WEST               | EDDY   |
| Dedicated Acre          | g Joint o | or Infill Co                        | onsolidation | Oode Or  | der No.                       |                  |                     | ·                  |        |