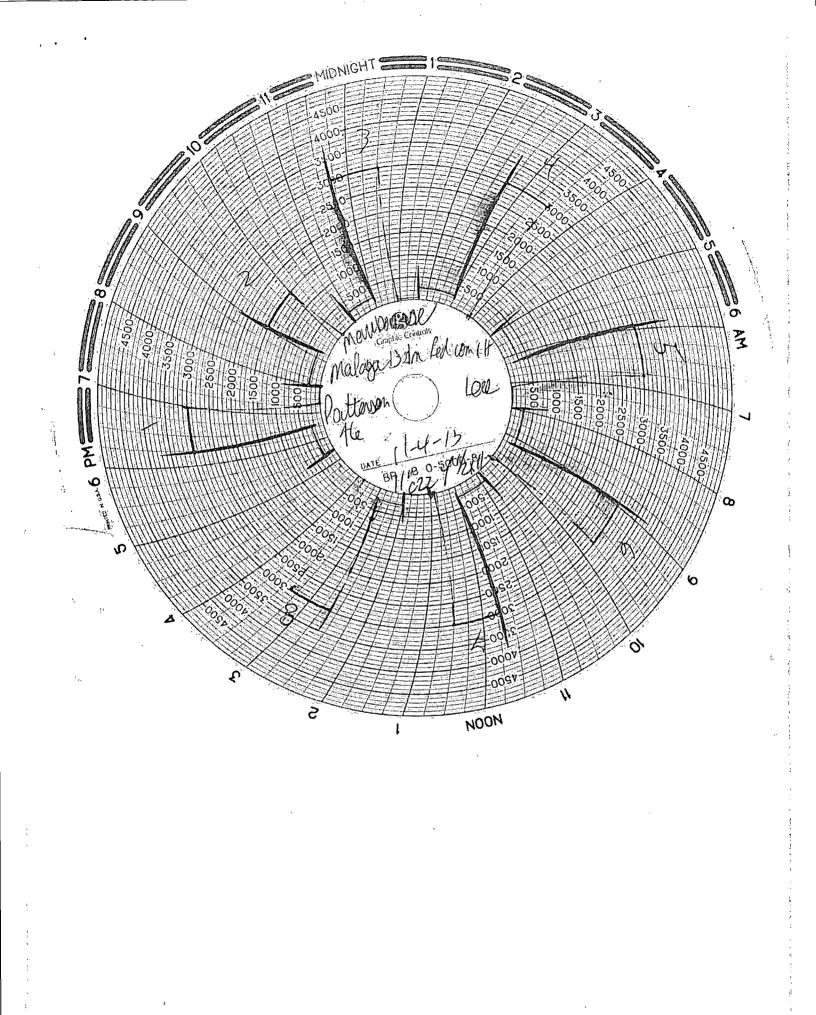

se bleed line. Barely bump electric pump and see what pressure the needle jumps up to.
     Record pressure drop <u>775</u> psi. Test fails if pressure drops below minimum.
- Minimum: a {700 psi for a 1500 psi 'system' } b. {900 psi for a 2000 & 3000 psi system}

## To Check - THE CAPACITY OF THE ACCUMULATOR PUMPS (III.A.2.f.)

- Isolate the accumulator bottles or spherical from the pumps & manifold.
- Open the bleed off valve to the tank, {manifold psi should go to 0 psi} close bleed valve.
- 1. Open the HCR valve, {if applicable}
- 2. Close annular
- 3. With pumps only, time how long it takes to regain the required manifold pressure.
- 4. Record elapsed time A 4 M Test fails if it takes over 2 minutes.
- a. {950 psi for a 1500 psi system} b. {1200 psi for a 2000 & 3000 psi system)

3.3