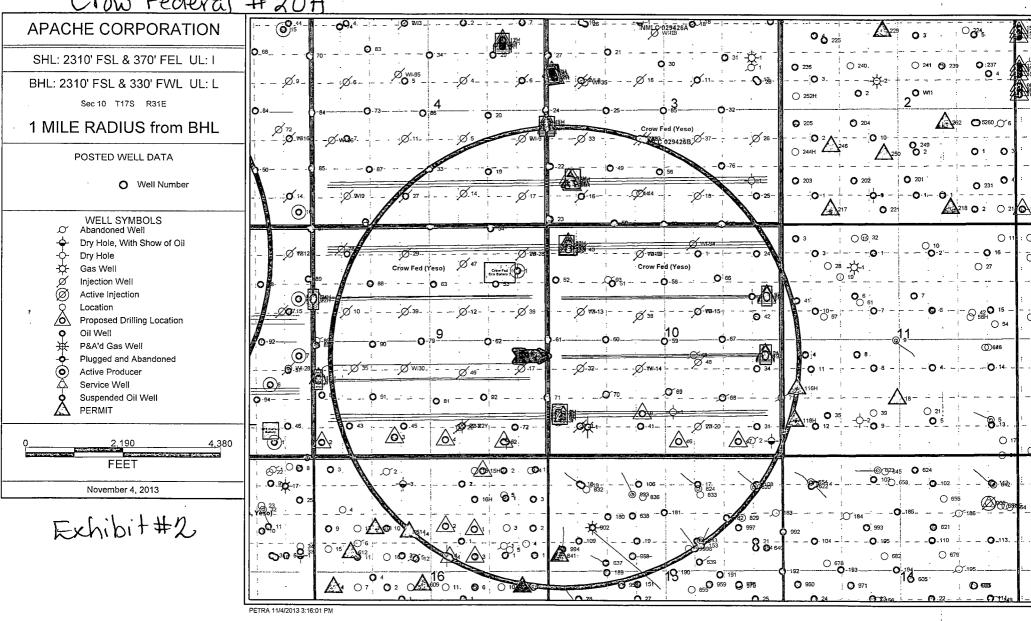

# VICINITY MAP

SCALE: 1" = 2 MILES

| SEC. <u>10</u> TWP | . <u>17-S_RGE31-E</u> |
|--------------------|-----------------------|
| SURVEY             | N.M.P.M               |
| COUNTY EDDY        | STATE NEW MEXICO      |
| DESCRIPTION 23     | 310' FSL & 370' FEL   |
| ELEVATION          | 3924'                 |
| OPERATORA          | PACHE CORPORATION     |
| LEASE              | CROW FEDERAL          |

# LOCATION VERIFICATION MAP

SCALE: 1" = 2000'

CONTOUR INTERVAL: MALJAMAR, N.M. - 10'

SEC. 10 TWP. 17-S RGE. 31-E

SURVEY N.M.P.M.

COUNTY EDDY STATE NEW MEXICO

DESCRIPTION 2310' FSL & 370' FEL

ELEVATION 3924'

OPERATOR APACHE CORPORATION

LEASE CROW FEDERAL

U.S.G.S. TOPOGRAPHIC MAP

MALJAMAR, N.M.

-O-189

O\_28\_\_\_ 0 663

**0**6 : O 10 <sup>1</sup>

0 15 0 140 4 0 12