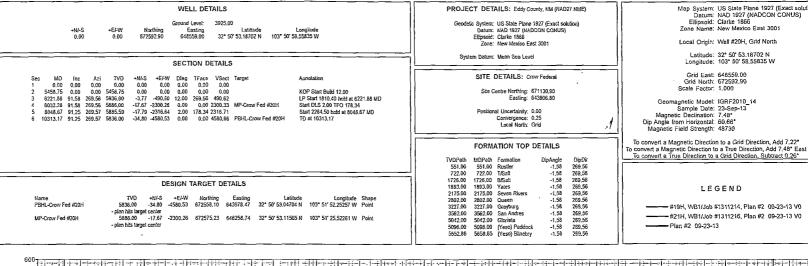

# **Apache Corporation**

Eddy County, NM (NAD27 NME) Crow Federal #20H

WB1/Job #1311215

Plan: Plan #2 09-23-13

# Standard Planning Report

23 September, 2013

#### **Phoenix Technology Services**

Planning Report

GCR DB Apache Corporation Company:

Eddy County, NM (NAD27 NME) Crow Federal

Project: Site: Well:

Wellbore:

Design:

#20H WB1/Job #1311215 Plan #2 09-23-13

Local Co-ordinate Reference

TVD Reference: MD Reference:

North Reference: Survey Calculation Method: Well #20H

KB @ 3936.00usft (Capstar 114) KB @ 3936.00usft (Capstar 114)

Grid

Minimum Curvature

Eddy County, NM (NAD27 NME) Project

Map System:

US State Plane 1927 (Exact solution) NAD 1927 (NADCON CONUS)

Geo Datum: Map Zone:

New Mexico East 3001

System Datum:

Mean Sea Level

Crow Federal

Site Position:

Well Position

From

Мар

Northing:

671,130.90 usft 643,906.80 usft

Longitude:

32° 50' 38.92796 N

Position Uncertainty:

Easting: Slot Radius:

13-3/16 "

Grid Convergence:

103° 51' 53.16689 W

0.25 °

Well #20H

+N/-S

+E/-W

1,462.00 usft 4,652.20 usft

Northing: Easting:

672,592.90 usft

648,559.00 usft

Latitude: Longitude:

32° 50' 53.18702 N 103° 50' 58.55835 W

**Position Uncertainty** 

0.00 usft

0.00 usft

Wellhead Elevation:

Ground Level:

3,925.00 usft

WB1/Job #1311215 Magnetics Sample Date - Declination Field Strength. X · (°) IGRF2010\_14 09/23/13 7.48 60.66 48,730

| Design Plan #2    | 09-23-13         |                 |                 |           |  |
|-------------------|------------------|-----------------|-----------------|-----------|--|
| Audit Notes:      |                  |                 |                 |           |  |
| Version:          | Phase:           | PLAN            | Tie On Depth:   | 0.00      |  |
| Vertical Section: | Depth From (TVD) | +N/-S<br>(usft) | +E/-W<br>(usft) | Direction |  |
|                   | 0.00             | 0.00            | 0.00            | 269.56    |  |

| Plan Sections |                 |             |                 |                 |           |             |             |                     |        |                    |
|---------------|-----------------|-------------|-----------------|-----------------|-----------|-------------|-------------|---------------------|--------|--------------------|
| Measured      |                 |             | Vertical        |                 |           | Dogleg      | Build       | Türn                |        |                    |
| (usft)        | inclination (°) | Azimuth & W | Depth<br>(usft) | +N/-5<br>(usft) | (usft)    | (°/100usft) | (°/100usft) | Rate (*/100usft) *- | TFO    | Target             |
| 0.00          | 0.00            | 0.00        | 0.00            | 0.00            | 0.00      | 0.00        | 0.00        | 0.00                | 0.00   |                    |
| 5,458.75      | 0.00            | 0.00        | 5,458.75        | 0.00            | 0.00      | 0.00        | 0.00        | 0.00                | 0.00   |                    |
| 6,221.88      | 91.58           | 269.56      | 5,936.00        | -3.77           | -490.60   | 12.00       | 12.00       | 0.00                | 269.56 |                    |
| 8,032.28      | 91,58           | 269.56      | 5,886.00        | -17.67          | -2,300.26 | 0.00        | 0.00        | 0.00                | 0.00   | MP-Crow Fed #20H   |
| 8,048.67      | 91.25           | 269.57      | 5,885.59        | -17.79          | -2,316.64 | 2.00        | -2.00       | 0.06                | 178.34 |                    |
| 10,313.17     | 91.25           | 269.57      | 5,836.00        | -34.80          | -4,580.53 | 0.00        | 0.00        | 0.00                | 0.00   | PBHL-Crow Fed #20h |