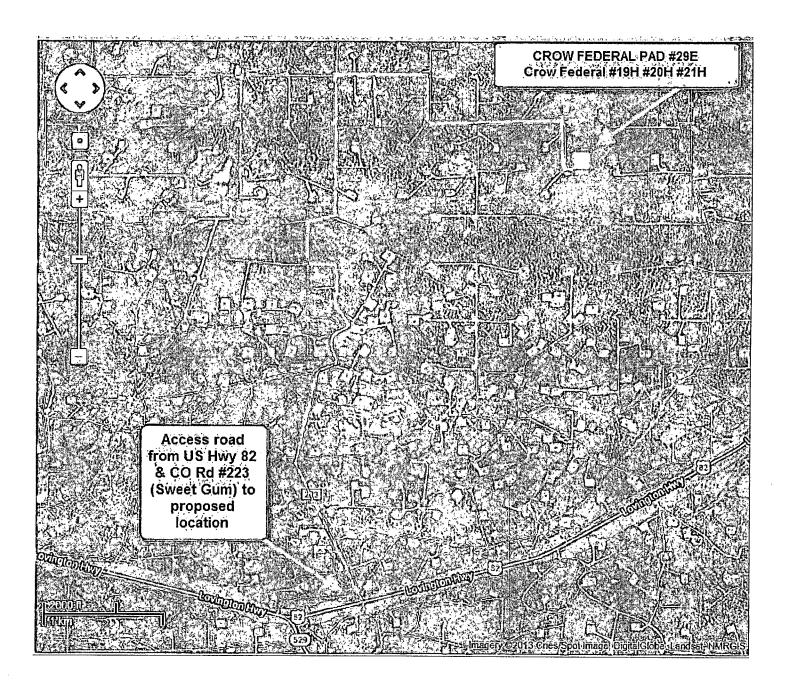

DIRECTIONS TO LOCATION

3922.0

FROM THE INTERSECTION OF U.S. HWY. #82, LOVINGTON HWY AND CO. RD. 223, SWEET GUM, GO NORTH-NORTHWEST ON SWEET GUM RD. APPROX. 0.8 MILES; VEER RIGHT AND GO NORTH-NORTHWEST APPROX. 0.5 MILES; TURN RIGHT AT ROAD TEE AND GO EAST-NORTHEAST APPROX. 0.1 MILES; TURN LEFT AND GO NORTH APPROX. 0.1 MILE TO A FOUR WAY INTERSECTION; TURN LEFT AND GO NORTHWEST APPROX. 0.2 MILES; CONTINUE ON ROAD AND VEER RIGHT AND GO NORTH APPROX. 0.15 MILES; TURN LEFT AND GO WEST APPROX. 0.15 MILES; TURN RIGHT AND GO NORTH APPROX. 0.25 MILES; TURN RIGHT AND GO EAST APPROX. 0.15 MILES TO THREE WAY INTERSECTION; TURN RIGHT AND GO SOUTH APPROX. 0.25 MILES; TURN LEFT AND GO EAST APPROX. 0.7 MILES; TURN RIGHT AND GO SOUTH APPROX. 0.2 MILES; TURN LEFT AND GO SOUTH APPROX. 0.2 MILES; TURN LEFT AND GO SOUTH APPROX. 0.7 MILES; TURN RIGHT AND GO SOUTH APPROX. 0.2 MILES; TURN RIGHT AND GO SOUTH APPROX. 0.7 MILES; TURN RIGHT AND GO SOUTH APPROX. 0.7 MILES; TURN RIGHT AND GO SOUTH APPROX. 0.7 MILES; TURN RIGHT AND GO SOUTH APPROX. 0.2 MILES AND LEFT TO THE H.W. WEST #34 WELL PAD. AT THE NORTHEAST CORNER OF THIS WELL PAD, FOLLOW A PROPOSED ROAD SURVEY NORTHEAST 100 FEET TO THE PRAIRIE CHICKEN SUBURBS #3 WELL. THIS LOCATION IS ON THE NORTH SIDE OF THIS WELL.

DIRECTIONS TO LOCATION TO CROW FEDERAL #19H

FROM THE INTERSECTION OF U.S. HWY, #82, LOVINGTON HWY AND CO. RD. 223, SWEET GUM, GO NORTH-NORTHWEST ON SWEET GUM RD. APPROX. 0.8 MILES; VEER RICHT AND GO NORTH-NORTHWEST APPROX. 0.5 MILES; TURN RICHT AT ROAD TEE AND GO EAST-NORTHEAST APPROX. 0.1 MILES; TURN LEFT AND GO NORTH APPROX. 0.1 MILE, ROAD CURVES NORTHEAST. CONTINUE ALONG GUEVE NORTHEAST. CONTINUE ALONG GUEVE NORTHEAST APPROX. 0.1 MILE TO A FOUR WAY INTERSECTION: TURN LEFT AND GO NORTH MEST APPROX. 0.15 MILES; TURN RICHT AND GO NORTH APPROX. 0.15 MILES; TURN RICHT AND GO NORTH APPROX. 0.15 MILES; TURN RICHT AND GO SAST APPROX. 0.15 MILES; TURN RICHT AND GO NORTH APPROX. 0.75 MILES TO THREE WAY INTERSECTION: TURN LEFT AND GO NORTH APPROX. 0.75 MILES TO THREE WAY INTERSECTION; TURN LEFT AND GO NORTH APPROX. 0.75 MILES TO THERE WAY INTERSECTION; TURN LEFT AND GO RORTH APPROX. 0.75 MILES; TURN RICHT AND GO SOUTH APPROX. 0.25 MILES; TURN LEFT AND GO SOUTH APPROX. 0.25 MILES; TURN LEFT AND GO EAST APPROX. 0.7 MILES; TURN RICHT AND GO SOUTH APPROX. 0.2 MILES; TURN LEFT AND GO EAST APPROX. 0.7 MILES; TURN RICHT AND GO SOUTH APPROX. 0.2 MILES; TURN LEFT AND GO EAST APPROX. 0.7 MILES; TURN RICHT AND GO SOUTH APPROX. 0.2 MILES; TURN LEFT AND GO RORTH AND GO SOUTH APPROX. 0.2 MILES; TURN LEFT AND GO RORTH AND GO SOUTH APPROX. 0.2 MILES; TURN LEFT AND GO RORTH AND GO SOUTH APPROX. 0.2 MILES TO THE H.W. WEST #34 WELL PAD. AT THE NORTHEAST CORNER OF THIS WELL PAD, FOLLOW A PROPOSED ROAD SURVEY NORTHEAST 100 FEET TO THE PRAIRIE CHICKEN SUBURBS #3 WELL.

# APACHE CORPORATION

ACCESS TO THE PROPOSED CROW FEDERAL #19, #20 & #21H WELLS LOCATED IN THE SOUTHEAST QUARTER OF SECTION 10, TOWNSHIP 17 SOUTH, RANGE 31 EAST, N.M.P.M., EDDY COUNTY, NEW MEXICO

PROVIDING SURVEYING SERVICES SINCE 1946 OHN WEST SURVEYING COMPANY 412 N. DAL PASO