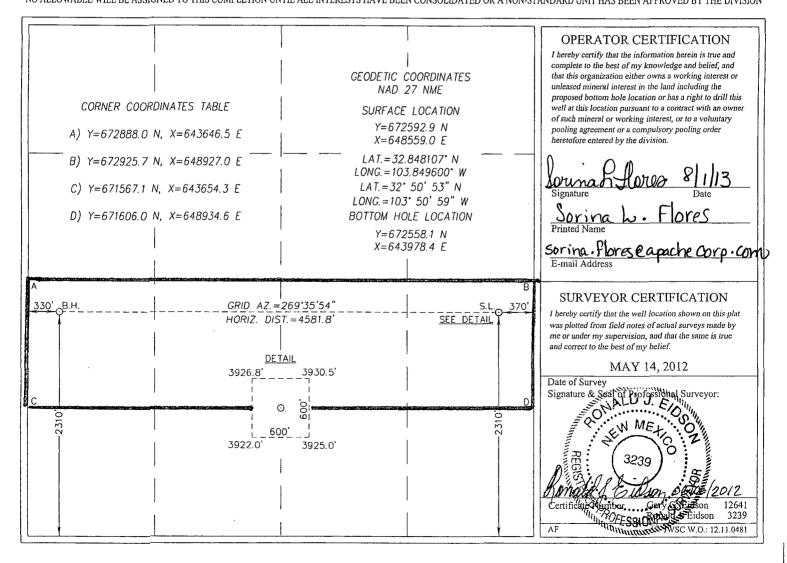

#### State of New Mexico Energy, Minerals & Natural Resources Department OIL CONSERVATION DIVISION 1220 South St. Francis Dr. Santa Fe, New Mexico 87505

Form C-102 Revised August 1, 2011 Submit one copy to appropriate District Office

□ AMENDED REPORT

County

EDDY

East/West line

WEST

|               | WELL LOCATION AND ACREAGE DEDICATION PLAT |          |       |            |                    |                    |                     |                |                   |  |  |  |
|---------------|-------------------------------------------|----------|-------|------------|--------------------|--------------------|---------------------|----------------|-------------------|--|--|--|
| 30-015        | 30-015- 41910 26770                       |          |       |            |                    |                    | Fren; Glorieta-Yeso |                |                   |  |  |  |
| Property C    | Code                                      |          |       |            | Property Nam       | e -                |                     | We             | eli Number<br>20H |  |  |  |
| 3087          | 871) CROW FEDERAL                         |          |       |            |                    |                    |                     |                |                   |  |  |  |
| OGRID 1       | No.                                       | · ·      |       |            |                    |                    |                     |                |                   |  |  |  |
| 873           | 3                                         |          |       | APAC       | CHE CORPO          | DRATION            |                     |                | 3924'             |  |  |  |
|               | Surface Location                          |          |       |            |                    |                    |                     |                |                   |  |  |  |
| UL or lot No. | Section                                   | Township | Range | Lot Idn    | Feet from the      | North/South line   | Feet from the       | East/West line | County            |  |  |  |
| I             | 10                                        | 17-S     | 31-E  |            | 2310               | SOUTH              | 370                 | EAST           | EAST EDDY         |  |  |  |
|               |                                           |          |       | Bottom Hol | e Location If Diff | erent From Surface |                     |                |                   |  |  |  |

NO ALLOWABLE WILL BE ASSIGNED TO THIS COMPLETION UNTIL ALL INTERESTS HAVE BEEN CONSOLIDATED OR A NON-STANDARD UNIT HAS BEEN APPROVED BY THE DIVISION

Feet from the

2310

North/South line

SOUTH

Feet from the

330

UL or lot No.

L

Dedicated Acres

0عا (

Section

10

Joint or Infill

Township

17-S

Range

31-E

Consolidation Code

Lot Idn

Order No.