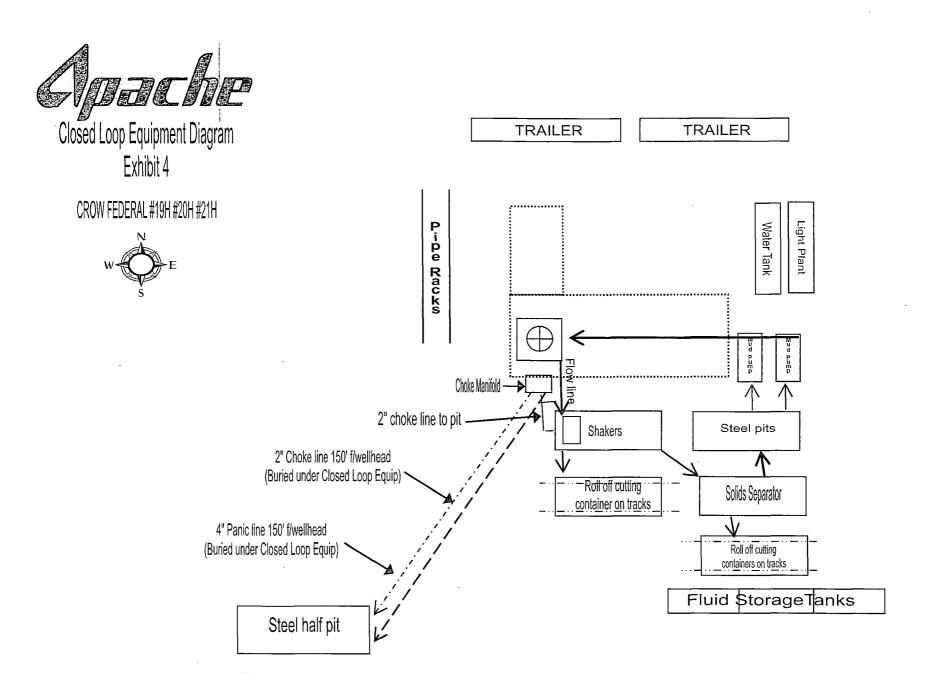

#### 7. PROPOSED MUD CIRCULATION SYSTEM: (Closed Loop System)

| Sic |
|-----|
|-----|

| INTERVAL              | MW (ppg)   | VISC (sec/qt) | FLUID LOSS (cc) | MUD TYPE        |  |
|-----------------------|------------|---------------|-----------------|-----------------|--|
| 0' -580' 613          | 8.3 – 8.8  | 28 – 36       | NC              | FW              |  |
| <b>√</b> 580′ - 3500′ | 9.8 – 10.0 | 28 – 29       | NC              | Brine           |  |
| 3500' – 10313'        | 9.0 - 10.0 | 28 – 29       | NC              | Brine/Cut Brine |  |

<sup>\*\*</sup> Visual mud monitoring equipment shall be in place to detect volume changes. A mud test shall be performed every 24 hrs after mudding up to determine, as applicable: density, visc, gel strength, filtration, and pH. The necessary mud products for weight addition & fluid loss control will be on location at all times. In order to run open hole logs & casing, the above mud properties may have to be altered to meet these needs.