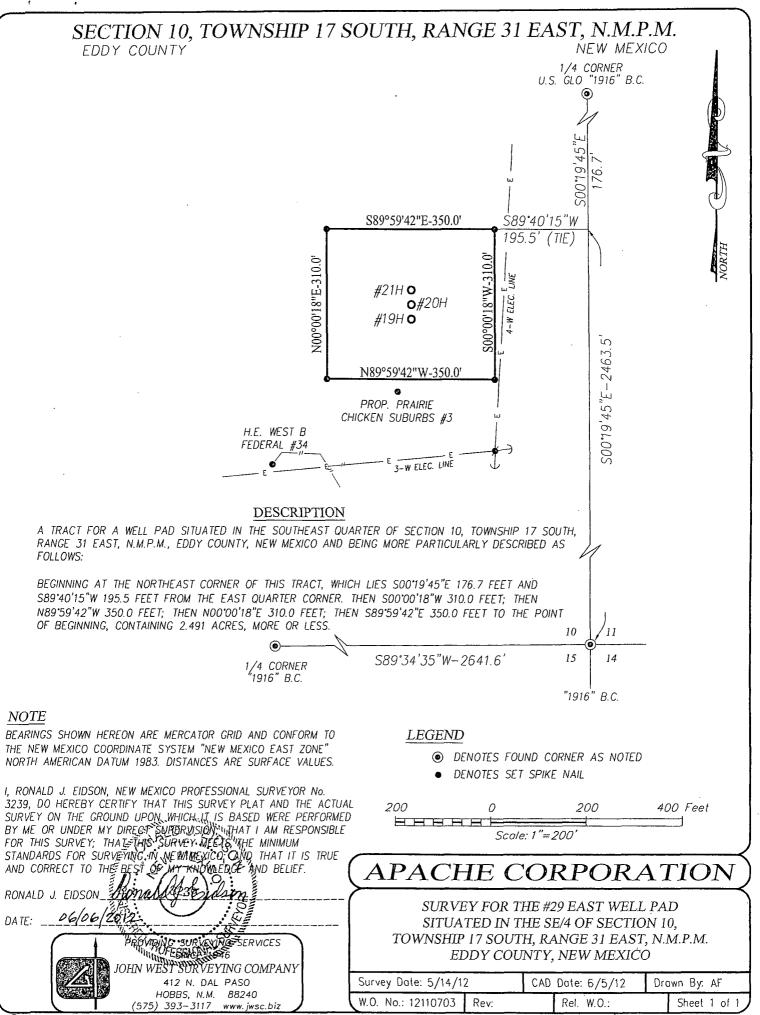

### SECTION 10, TOWNSHIP 17 SOUTH, RANGE 31 EAST, N.M.P.M. **NEW MEXICO EDDY COUNTY** 600' 3930.5 3926.8 NORTHWEST NORTHEAST PAD CORNER PAD CORNER 3925.5 3928.3' CROW FEDERAL #21H CROW FEDERAL #19H CROW FEDERAL #20H ELEV. 3924.4' LAT.=32.848107° N LONG.=103.849600° W LAT.=32° 50' 53" N LONG.=103° 50' 59" W SOUTHWEST **SOUTHEAST** PAD CORNER PAD CORNER 3923.1' PROP. 3925.6 PRAIRIE CHICKEN SUBURBS #3

# APACHE CORPORATION

ACCESS TO THE PROPOSED CROW FEDERAL #19, #20 & #21H WELLS LOCATED IN THE SOUTHEAST QUARTER OF SECTION 10, TOWNSHIP 17 SOUTH, RANGE 31 EAST, N.M.P.M., EDDY COUNTY, NEW MEXICO

PROVIDING SURVEYING SERVICES SINCE 1946 OHN WEST SURVEYING COMPANY 412 N. DAL PASO