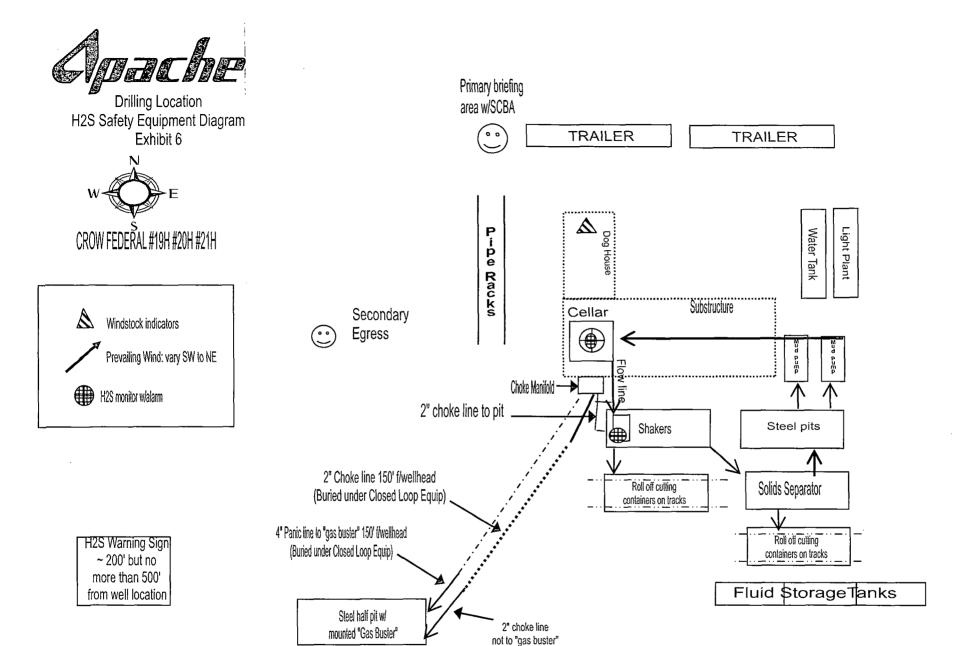

#### 5. PROPOSED CONTROL EQUIPMENT

"EXHIBIT 3" shows a 13-5/8" 3M psi WP BOP consisting of an annular bag type preventer. This BOP will be nippled up on the 13-3/8" surface csg head & tested to 2000psi using a test plug. After the 8-5/8" intermediate csg is set & cmt'd, an 11" 3M BOP consisting of an annular bag type preventer, middle pipe rams & bottom blind rams will be installed & utilized continuously until TD is reached "EXHIBIT 3A". The BOP will be tested at 2000 psi, maximum surface pressure is not expected to exceed 2M psi. BHP is calculated to be approximately 2612psi. \*All BOP's & associated equipment will be tested as per BLM Drilling Operations Order #2. The BOP will be operated & checked each 24 hr period & blind rams will be operated & checked when the drill pipe is out of the hole. Functional tests will be documented on the daily driller's log. "EXHIBIT 3 & 3A" also show a 3M psi choke manifold with a 3" blow down line. Full opening stabbing valve & Kelly cock will be on derrick floor in case of need. No abnormal pressures of temperatures are expected in this well. No nearby wells have encountered any well control problems.

#### 6. AUXILIARY WELL CONTROL EQUIPMENT / MONITORING EQUIPMENT:

4-1/2" x 3000 psi Kelly valve

11" x 3000 psi mud cross - H2S detector on production hole

Gate-type safety valve - 3" choke line from BOP to manifold

2" adjustable chokes - 3" blow down line

Fill up line as per Onshore Order 2