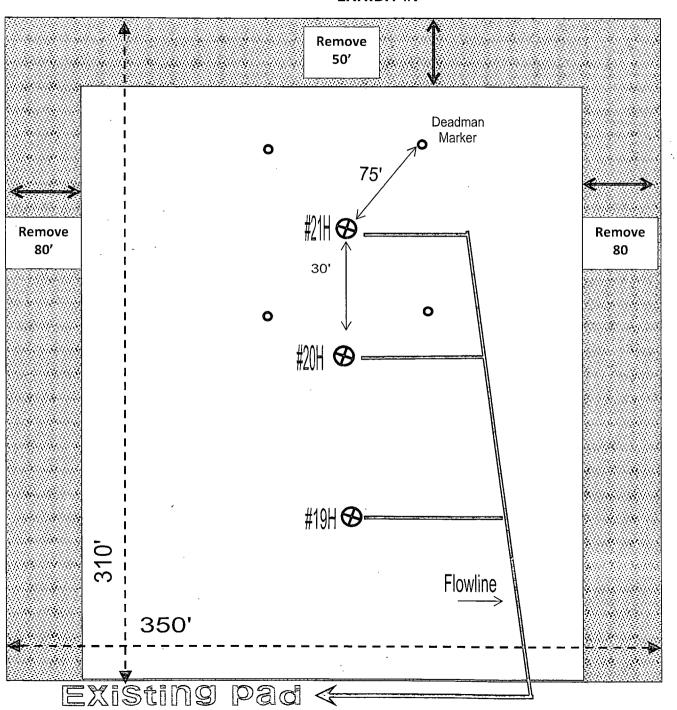

### SECTION 10, TOWNSHIP 17 SOUTH, RANGE 31 EAST, N.M.P.M. **NEW MEXICO EDDY COUNTY** 600' 3930.5 3926.8 NORTHWEST NORTHEAST PAD CORNER PAD CORNER 3925.5 3928.3' CROW FEDERAL #21H CROW FEDERAL #19H CROW FEDERAL #20H ELEV. 3924.4' LAT.=32.848107° N LONG.=103.849600° W LAT.=32° 50' 53" N LONG.=103° 50' 59" W SOUTHWEST **SOUTHEAST** PAD CORNER PAD CORNER 3923.1' PROP. 3925.6 PRAIRIE CHICKEN SUBURBS #3

O 66

Crow Federal # 20H

OCROW FEDERAL #21H ELEV. 3924.8' OCROW FEDERAL #20H ELEV. 3924,4' OCROW FEDERAL #19H 0 PRAIRIE CHICKEN SUBURBS #3H ELEV, 3523,8' EXISTING H.E. WEST B FEDERAL #34 100 Scale: 1 "=100" C DonnaS\Wells\Apache Corporation\2013\13131248 Well Pad with Access Crow Federal #19H #20H #2H