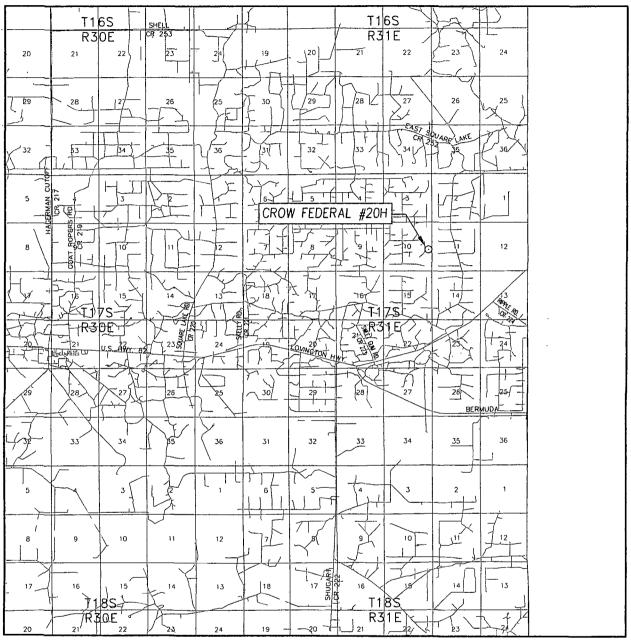

# VICINITY MAP

SCALE: 1" = 2 MILES

| SEC. <u>10</u> TWP | . <u>17-S_RGE31-E</u> |
|--------------------|-----------------------|
| SURVEY             | N.M.P.M               |
| COUNTY EDDY        | STATE NEW MEXICO      |
| DESCRIPTION 23     | 310' FSL & 370' FEL   |
| ELEVATION          | 3924'                 |
| OPERATORA          | PACHE CORPORATION     |
| LEASE              | CROW FEDERAL          |

# LOCATION VERIFICATION MAP

SCALE: 1" = 2000'

CONTOUR INTERVAL: MALJAMAR, N.M. - 10'

SEC. 10 TWP. 17-S RGE. 31-E

SURVEY N.M.P.M.

COUNTY EDDY STATE NEW MEXICO

DESCRIPTION 2310' FSL & 370' FEL

ELEVATION 3924'

OPERATOR APACHE CORPORATION

LEASE CROW FEDERAL

U.S.G.S. TOPOGRAPHIC MAP

MALJAMAR, N.M.

-O-189

O\_28\_\_\_ 0 663

**0**6 : O 10 <sup>1</sup>

0 15 0 140 4 0 12