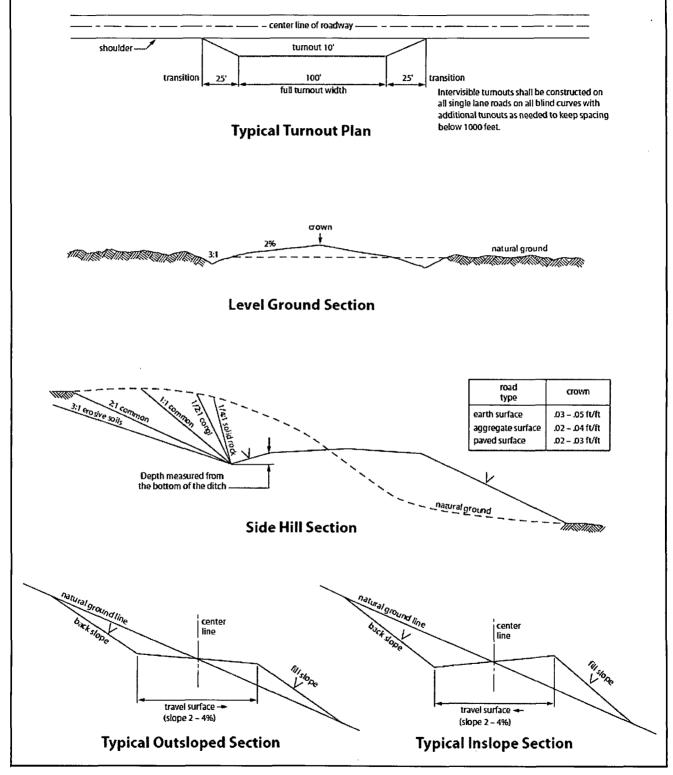

ng formula:

400 foot road with 4% road slope: 
$$\frac{400'}{4\%}$$
 + 100' = 200' lead-off ditch interval

#### **Cattleguards**

An appropriately sized cattleguard sufficient to carry out the project shall be installed and maintained at fence/road crossings.

Any existing cattleguards on the access road route shall be repaired or replaced if they are damaged or have deteriorated beyond practical use. The operator shall be responsible for the condition of the existing cattleguards that are in place and are utilized during lease operations.

#### **Public Access**

Public access on this road shall not be restricted by the operator without specific written approval granted by the Authorized Officer.

# Construction Steps 1. Salvage topsoil

- 3. Redistribute topsoil
- 2. Construct road





Figure 1. Cross-sections and plans for typical road sections representative of BLM resource or FS local and higher-class roads.

#### VII. DRILLING

#### A. DRILLING OPERATIONS REQUIREMENTS

The BLM is to be notified in advance for a representative to witness:

- a. Spudding well (minimum of 24 hours)
- b. Setting and/or Cementing of all casing strings (minimum of 4 hours)
- c. BOPE tests (minimum of 4 hours)

# **Eddy County**

Call the Carlsbad Field Office, 620 East Greene St., Carlsbad, NM 88220, (575) 361-2822

- 1. A Hydrogen Sulfide (H2S) Drilling Plan shall be activated 500 feet prior to drilling into the Grayburg formation. As a result, the Hydrogen Sulfide area must meet Onshore Order 6 requirements, which includes equipment and personnel/public protection items. If Hydrogen Su