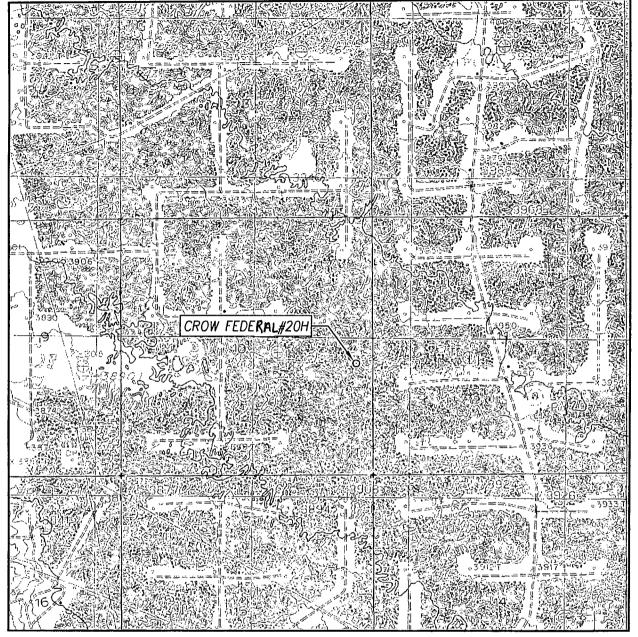

# VICINITY MAP

SCALE: 1" = 2 MILES

| SEC. <u>10</u> TWP | . <u>17-S_RGE31-E</u> |
|--------------------|-----------------------|
| SURVEY             | N.M.P.M               |
| COUNTY EDDY        | STATE NEW MEXICO      |
| DESCRIPTION 23     | 310' FSL & 370' FEL   |
| ELEVATION          | 3924'                 |
| OPERATORA          | PACHE CORPORATION     |
| LEASE              | CROW FEDERAL          |

# LOCATION VERIFICATION MAP

SCALE: 1" = 2000'

CONTOUR INTERVAL: MALJAMAR, N.M. - 10'

SEC. 10 TWP. 17-S RGE. 31-E

SURVEY N.M.P.M.

COUNTY EDDY STATE NEW MEXICO

DESCRIPTION 2310' FSL & 370' FEL

ELEVATION 3924'

OPERATOR APACHE CORPORATION

LEASE CROW FEDERAL

U.S.G.S. TOPOGRAPHIC MAP

MALJAMAR, N.M.

-O-189

O\_28\_\_\_ 0 663

**0**6 : O 10 <sup>1</sup>

0 15 0 140 4 0 12