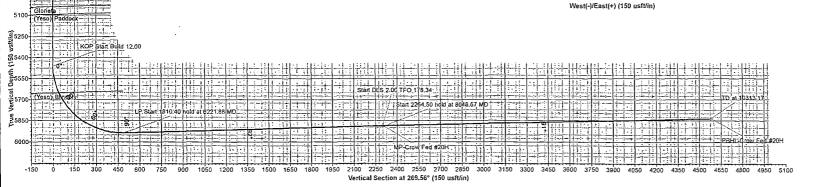

| Plan Sections |                 |             |                 |                 |           |             |             |                     |        |                    |
|---------------|-----------------|-------------|-----------------|-----------------|-----------|-------------|-------------|---------------------|--------|--------------------|
| Measured      |                 |             | Vertical        |                 |           | Dogleg      | Build       | Türn                |        |                    |
| (usft)        | inclination (°) | Azimuth & W | Depth<br>(usft) | +N/-5<br>(usft) | (usft)    | (°/100usft) | (°/100usft) | Rate (*/100usft) *- | TFO    | Target             |
| 0.00          | 0.00            | 0.00        | 0.00            | 0.00            | 0.00      | 0.00        | 0.00        | 0.00                | 0.00   |                    |
| 5,458.75      | 0.00            | 0.00        | 5,458.75        | 0.00            | 0.00      | 0.00        | 0.00        | 0.00                | 0.00   |                    |
| 6,221.88      | 91.58           | 269.56      | 5,936.00        | -3.77           | -490.60   | 12.00       | 12.00       | 0.00                | 269.56 |                    |
| 8,032.28      | 91,58           | 269.56      | 5,886.00        | -17.67          | -2,300.26 | 0.00        | 0.00        | 0.00                | 0.00   | MP-Crow Fed #20H   |
| 8,048.67      | 91.25           | 269.57      | 5,885.59        | -17.79          | -2,316.64 | 2.00        | -2.00       | 0.06                | 178.34 |                    |
| 10,313.17     | 91.25           | 269.57      | 5,836.00        | -34.80          | -4,580.53 | 0.00        | 0.00        | 0.00                | 0.00   | PBHL-Crow Fed #20h |