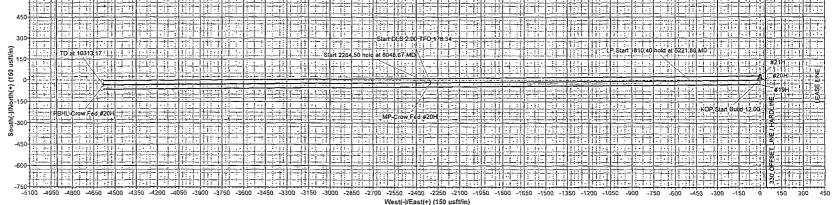

| Plan Sections |                 |             |                 |                 |           |             |             |                     |        |                    |
|---------------|-----------------|-------------|-----------------|-----------------|-----------|-------------|-------------|---------------------|--------|--------------------|
| Measured      |                 |             | Vertical        |                 |           | Dogleg      | Build       | Türn                |        |                    |
| (usft)        | inclination (°) | Azimuth & W | Depth<br>(usft) | +N/-5<br>(usft) | (usft)    | (°/100usft) | (°/100usft) | Rate (*/100usft) *- | TFO    | Target             |
| 0.00          | 0.00            | 0.00        | 0.00            | 0.00            | 0.00      | 0.00        | 0.00        | 0.00                | 0.00   |                    |
| 5,458.75      | 0.00            | 0.00        | 5,458.75        | 0.00            | 0.00      | 0.00        | 0.00        | 0.00                | 0.00   |                    |
| 6,221.88      | 91.58           | 269.56      | 5,936.00        | -3.77           | -490.60   | 12.00       | 12.00       | 0.00                | 269.56 |                    |
| 8,032.28      | 91,58           | 269.56      | 5,886.00        | -17.67          | -2,300.26 | 0.00        | 0.00        | 0.00                | 0.00   | MP-Crow Fed #20H   |
| 8,048.67      | 91.25           | 269.57      | 5,885.59        | -17.79          | -2,316.64 | 2.00        | -2.00       | 0.06                | 178.34 |                    |
| 10,313.17     | 91.25           | 269.57      | 5,836.00        | -34.80          | -4,580.53 | 0.00        | 0.00        | 0.00                | 0.00   | PBHL-Crow Fed #20h |