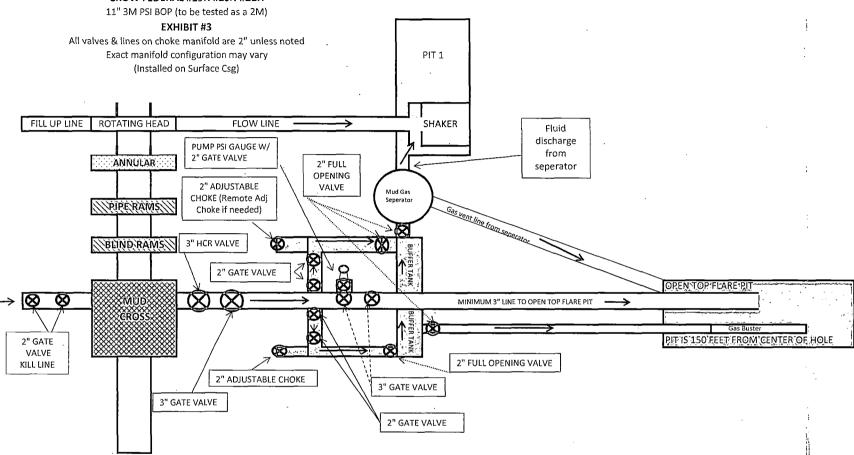

#### 5. PROPOSED CONTROL EQUIPMENT

"EXHIBIT 3" shows a 13-5/8" 3M psi WP BOP consisting of an annular bag type preventer. This BOP will be nippled up on the 13-3/8" surface csg head & tested to 2000psi using a test plug. After the 8-5/8" intermediate csg is set & cmt'd, an 11" 3M BOP consisting of an annular bag type preventer, middle pipe rams & bottom blind rams will be installed & utilized continuously until TD is reached "EXHIBIT 3A". The BOP will be tested at 2000 psi, maximum surface pressure is not expected to exceed 2M psi. BHP is calculated to be approximately 2612psi. \*All BOP's & associated equipment will be tested as per BLM Drilling Operations Order #2. The BOP will be operated & checked each 24 hr period & blind rams will be operated & checked when the drill pipe is out of the hole. Functional tests will be documented on the daily driller's log. "EXHIBIT 3 & 3A" also show a 3M psi choke manifold with a 3" blow down line. Full opening stabbing valve & Kelly cock will be on derrick floor in case of need. No abnormal pressures of temperatures are expected in this well. No nearby wells have encountered any well control problems.

#### 6. AUXILIARY WELL CONTROL EQUIPMENT / MONITORING EQUIPMENT:

4-1/2" x 3000 psi Kelly valve

11" x 3000 psi mud cross - H2S detector on production hole

Gate-type safety valve - 3" choke line from BOP to manifold

2" adjustable chokes - 3" blow down line

Fill up line as per Onshore Order 2