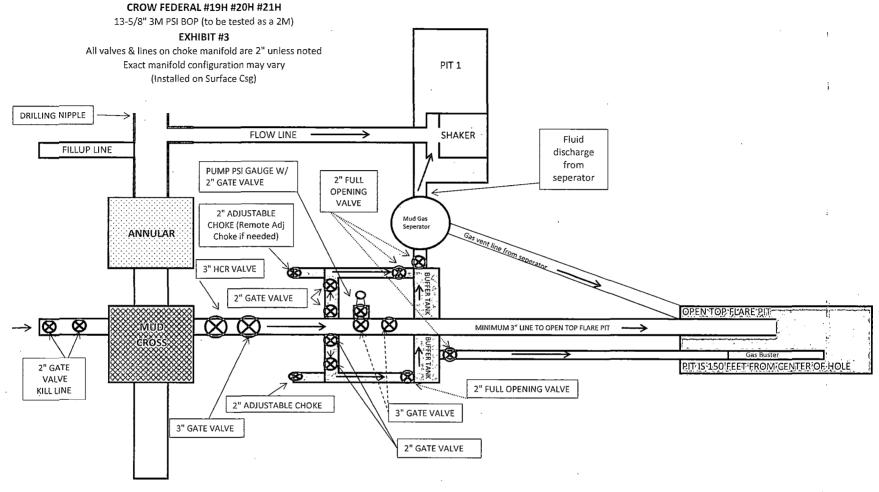

#### 5. PROPOSED CONTROL EQUIPMENT

"EXHIBIT 3" shows a 13-5/8" 3M psi WP BOP consisting of an annular bag type preventer. This BOP will be nippled up on the 13-3/8" surface csg head & tested to 2000psi using a test plug. After the 8-5/8" intermediate csg is set & cmt'd, an 11" 3M BOP consisting of an annular bag type preventer, middle pipe rams & bottom blind rams will be installed & utilized continuously until TD is reached "EXHIBIT 3A". The BOP will be tested at 2000 psi, maximum surface pressure is not expected to exceed 2M psi. BHP is calculated to be approximately 2612psi. \*All BOP's & associated equipment will be tested as per BLM Drilling Operations Order #2. The BOP will be operated & checked each 24 hr period & blind rams will be operated & checked when the drill pipe is out of the hole. Functional tests will be documented on the daily driller's log. "EXHIBIT 3 & 3A" also show a 3M psi choke manifold with a 3" blow down line. Full opening stabbing valve & Kelly cock will be on derrick floor in case of need. No abnormal pressures of temperatures are expected in this well. No nearby wells have encountered any well control problems.

#### 6. AUXILIARY WELL CONTROL EQUIPMENT / MONITORING EQUIPMENT:

4-1/2" x 3000 psi Kelly valve

11" x 3000 psi mud cross - H2S detector on production hole

Gate-type safety valve - 3" choke line from BOP to manifold

2" adjustable chokes - 3" blow down line

Fill up line as per Onshore Order 2