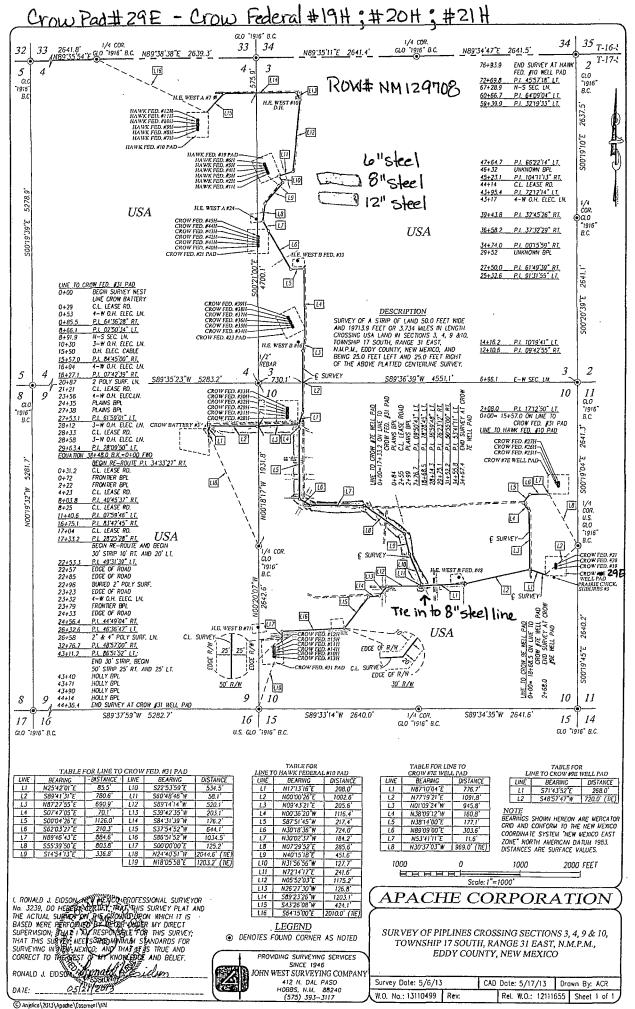

### SECTION 10, TOWNSHIP 17 SOUTH, RANGE 31 EAST, N.M.P.M. **NEW MEXICO EDDY COUNTY** 600' 3930.5 3926.8 NORTHWEST NORTHEAST PAD CORNER PAD CORNER 3925.5 3928.3' CROW FEDERAL #21H CROW FEDERAL #19H CROW FEDERAL #20H ELEV. 3924.4' LAT.=32.848107° N LONG.=103.849600° W LAT.=32° 50' 53" N LONG.=103° 50' 59" W SOUTHWEST **SOUTHEAST** PAD CORNER PAD CORNER 3923.1' PROP. 3925.6 PRAIRIE CHICKEN SUBURBS #3

DIRECTIONS TO LOCATION

3922.0

FROM THE INTERSECTION OF U.S. HWY. #82, LOVINGTON HWY AND CO. RD. 223, SWEET GUM, GO NORTH-NORTHWEST ON SWEET GUM RD. APPROX. 0.8 MILES; VEER RIGHT AND GO NORTH-NORTHWEST APPROX. 0.5 MILES; TURN RIGHT AT ROAD TEE AND GO EAST-NORTHEAST APPROX. 0.1 MILES; TURN LEFT AND GO NORTH APPROX. 0.1 MILE TO A FOUR WAY INTERSECTION; TURN LEFT AND GO NORTHWEST APPROX. 0.2 MILES; CONTINUE ON ROAD AND VEER RIGHT AND GO NORTH APPROX. 0.15 MILES; TURN LEFT AND GO WEST APPROX. 0.15 MILES; TURN RIGHT AND GO NORTH APPROX. 0.25 MILES; TURN RIGHT AND GO EAST APPROX. 0.15 MILES TO THREE WAY INTERSECTION; TURN RIGHT AND GO SOUTH APPROX. 0.25 MILES; TURN LEFT AND GO EAST APPROX. 0.7 MILES; TURN RIGHT AND GO SOUTH APPROX. 0.2 MILES; TURN LEFT AND GO SOUTH APPROX. 0.2 MILES; TURN LEFT AND GO SOUTH APPROX. 0.7 MILES; TURN RIGHT AND GO SOUTH APPROX. 0.2 MILES; TURN RIGHT AND GO SOUTH APPROX. 0.7 MILES; TURN RIGHT AND GO SOUTH APPROX. 0.7 MILES; TURN RIGHT AND GO SOUTH APPROX. 0.7 MILES; TURN RIGHT AND GO SOUTH APPROX. 0.2 MILES AND LEFT TO THE H.W. WEST #34 WELL PAD. AT THE NORTHEAST CORNER OF THIS WELL PAD, FOLLOW A PROPOSED ROAD SURVEY NORTHEAST 100 FEET TO THE PRAIRIE CHICKEN SUBURBS #3 WELL. THIS LOCATION IS ON THE NORTH SIDE OF THIS WELL.

O 66

Crow Federal # 20H

OCROW FEDERAL #21H ELEV. 3924.8' OCROW FEDERAL #20H ELEV. 3924,4' OCROW FEDERAL #19H 0 PRAIRIE CHICKEN SUBURBS #3H ELEV, 3523,8' EXISTING H.E. WEST B FEDERAL #34 100 Scale: 1 "=100" C DonnaS\Wells\Apache Corporation\2013\13131248 Well Pad with Access Crow Federal #19H #20H #2H

DIRECTIONS TO LOCATION TO CROW FEDERAL #19H

FROM THE INTERSECTION OF U.S. HWY, #82, LOVINGTON HWY AND CO. RD. 223, SWEET GUM, GO NORTH-NORTHWEST ON SWEET GUM RD. APPROX. 0.8 MILES; VEER RICHT AND GO NORTH-NORTHWEST APPROX. 0.5 MILES; TURN RICHT AT ROAD TEE AND GO EAST-NORTHEAST APPROX. 0.1 MILES; TURN LEFT AND GO NORTH APPROX. 0.1 MILE, ROAD CURVES NORTHEAST. CONTINUE ALONG GUEVE NORTHEAST. CONTINUE ALONG GUEVE NORTHEAST APPROX. 0.1 MILE TO A FOUR WAY INTERSECTION: TURN LEFT AND GO NORTH MEST APPROX. 0.15 MILES; TURN RICHT AND GO NORTH APPROX. 0.15 MILES; TURN RICHT AND GO NORTH APPROX. 0.15 MILES; TURN RICHT AND GO SAST APPROX. 0.15 MILES; TURN RICHT AND GO NORTH APPROX. 0.75 MILES TO THREE WAY INTERSECTION: TURN LEFT AND GO NORTH APPROX. 0.75 MILES TO THREE WAY INTERSECTION; TURN LEFT AND GO NORTH APPROX. 0.75 MILES TO THERE WAY INTERSECTION; TURN LEFT AND GO RORTH APPROX. 0.75 MILES; TURN RICHT AND GO SOUTH APPROX. 0.25 MILES; TURN LEFT AND GO SOUTH APPROX. 0.25 MILES; TURN LEFT AND GO EAST APPROX. 0.7 MILES; TURN RICHT AND GO SOUTH APPROX. 0.2 MILES; TURN LEFT AND GO EAST APPROX. 0.7 MILES; TURN RICHT AND GO SOUTH APPROX. 0.2 MILES; TURN LEFT AND GO EAST APPROX. 0.7 MILES; TURN RICHT AND GO SOUTH APPROX. 0.2 MILES; TURN LEFT AND GO RORTH AND GO SOUTH APPROX. 0.2 MILES; TURN LEFT AND GO RORTH AND GO SOUTH APPROX. 0.2 MILES; TURN LEFT AND GO RORTH AND GO SOUTH APPROX. 0.2 MILES TO THE H.W. WEST #34 WELL PAD. AT THE NORTHEAST CORNER OF THIS WELL PAD, FOLLOW A PROPOSED ROAD SURVEY NORTHEAST 100 FEET TO THE PRAIRIE CHICKEN SUBURBS #3 WELL.

# APACHE CORPORATION

ACCESS TO THE PROPOSED CROW FEDERAL #19, #20 & #21H WELLS LOCATED IN THE SOUTHEAST QUARTER OF SECTION 10, TOWNSHIP 17 SOUTH, RANGE 31 EAST, N.M.P.M., EDDY COUNTY, NEW MEXICO

PROVIDING SURVEYING SERVICES SINCE 1946 OHN WEST SURVEYING COMPANY 412 N. DAL PASO