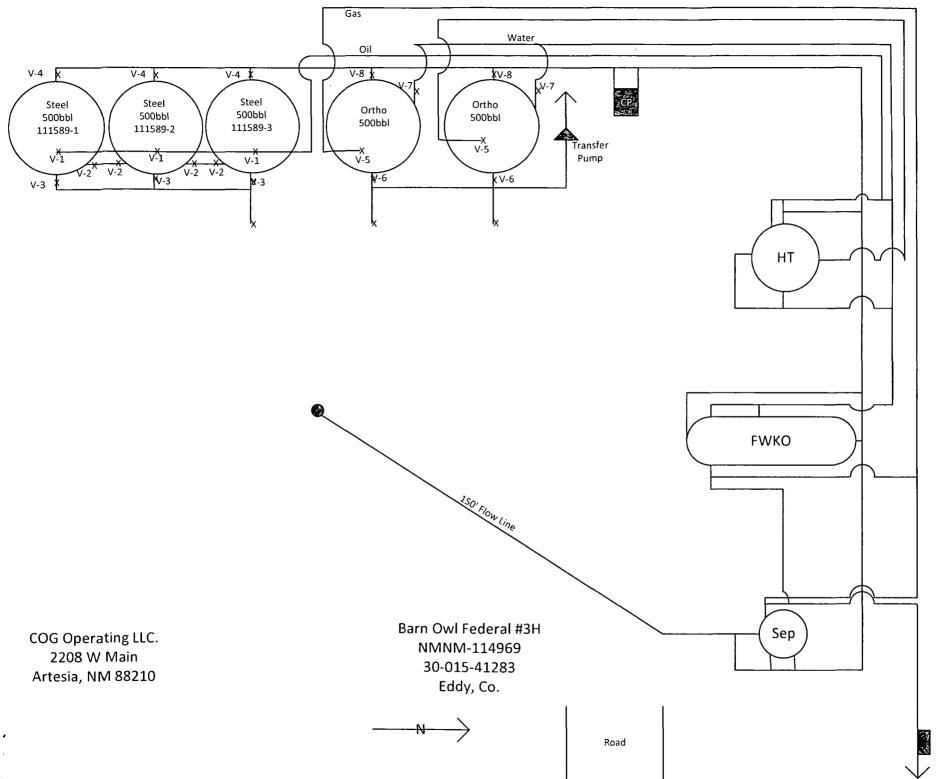

•

. . .

Meter

(

COG Operating LLC Barn Owl Federal #3H NMNM114969 30-015-41283 Sec 18-T26S-R27E Eddy County, NM

#### 1. Production Phase (OT#1)

- A. Valves #1,#2,#4,#5,#7 Open
- B. Valve #3 Closed and Sealed
- C. Valve #6 Closed
- D. Valves on OT #2 Positioned:
  - 1. Valves #1 ,#3 &#4 Closed and sealed

## Production Phase (OT #2)

- A. Valves #1,#2,#4,#5,#7 Open
- B. Valve #3 Closed and Sealed
- C. Valve #6 Closed
- D. Valves on OT #1 and #3 Positioned:
  - 1. Valves #1,#3 & #4 Closed and Sealed

# Production Phase (OT #3)

- A. Valves #1,#2,#4,#5,#6 & #8 Open
- B. Valve #3 Closed and Sealed
- C. Valve #7 Closed
- D. Valves on OT #2 and #1 Positioned:
  - 1. Valves #1,#2, #3 & #4 Closed and Sealed

# II. Sales Phase (OT#1)

- A. Valves #1,#2 and #4 Closed and Sealed
- B. Valve #3 on OT #1 Open
- C. Valves on OT #2 Positioned:
- 1. Valve #1 Open
  - 2. Valve#2, #3 and #4 Closed and Sealed

## Sales Phase (OT#2)

- A. Valves #1,#2and #4 Closed and Sealed
- B. Valve #3 on OT #2 Open
- C. Valves on OT #1 Positioned:
  - 1. Valve #1 Open
  - 2. Valve #2, #3 and #4 Closed and Sealed

# Sales Phase (OT#3)

- A. Valves #1,#2and #4 Closed and Sealed
- B. Valve #3 on OT #3 Open
- C. Valves on OT #1 and #2 Positioned:
  - 1. Valve #1 and #2 Open
  - 2. Valve #3 and #4 Closed and Sealed