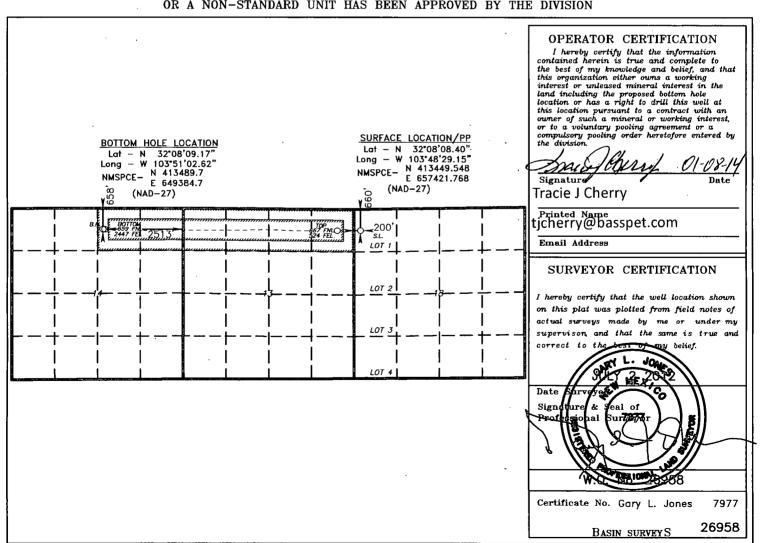

## OIL CONSERVATION DIVISION 1220 South St. Francis DiMOCD ARTESIA

Santa Fe, New Mexico 87505

WELL LOCATION AND ACREAGE DEDICATION PLAT

Amended Report "As Drilled"

| 30-015-41185            | Pool Code<br>50386 | POOL Name POKER LAKE; DELAWARE, S, |                   |  |
|-------------------------|--------------------|------------------------------------|-------------------|--|
| Property Code<br>306402 | Property POKER LAK | Well Number<br>387H                |                   |  |
| ogrid No.<br>260737     | Operator<br>BOPCO, |                                    | Elevation<br>3353 |  |

## Surface Location

| UL or lot No. | Section | Township | Range | Lot Idn | Feet from the | North/South line | Feet from the | East/West line | County |
|---------------|---------|----------|-------|---------|---------------|------------------|---------------|----------------|--------|
| LOT 1         | 18      | 25 S     | 31 E  |         | 660           | NORTH            | 200           | WEST           | EDDY   |

## Bottom Hole Location If Different From Surface

| UL or lot No.                       | Section | Township    | Range    | Lot Idn | Feet from the | North/South line | Feet from the | East/West line | County |
|-------------------------------------|---------|-------------|----------|---------|---------------|------------------|---------------|----------------|--------|
| В                                   | 14      | 25 S        | 30 E     |         | 658           | NORTH            | 2513          | EAST           | EDDY   |
| Dedicated Acres Joint or Infill Co. |         | nsolidation | Code Ore | der No. |               |                  |               |                |        |

NO ALLOWABLE WILL BE ASSIGNED TO THIS COMPLETION UNTIL ALL INTERESTS HAVE BEEN CONSOLIDATED OR A NON-STANDARD UNIT HAS BEEN APPROVED BY THE DIVISION