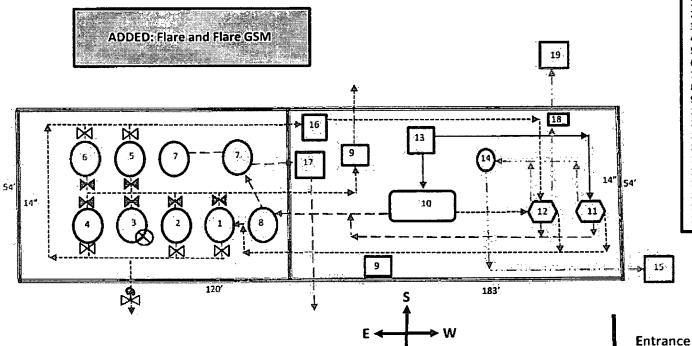

Site Facility Diagram Linn Operating, Inc. Site Facility Plan Located at Hobbs, New Mexico Field Office 2130 West Bender Hobbs, New Mexico 88240 Office Hours 7:00 AM-4:00 PM MST Monday-Thursday and every other Friday.

> Prepared by John Watson Hobbs, NM October 2013

- --- Flow Line
  - -- Water Line
  - ---- Oil Line
  - Gas Line
  - ---- Burm
  - Water Tank Valve Open not Sealed
  - Open/Closed
    - Sealed Closed or open for circulating
  - Sealed Closed
  - Open during sale of disposition
  - N Sealed Closed
  - Other than for water drain
  - Load Line Valve Sealed and or locked
  - Out of Service

1-Welded Steel Oil Tank 500 BBL Tank # 296028 2-Welded Steel Oil Tank 500 BBL Tank # 296029 3-Welded Steel Oil Tank 300 BBL Tank # 296021 4-Welded Steel Oil Tank 300 BBL Tank # 296022 5-Welded Steel Oil Tank 300 BBL Tank # 296023 6-Welded Steel Oil Tank 300 BBL Tank # 296024 7-Fiberglass Water Tank 500 BBL 8-Fiberglass Water Tank 750 BBL 9-Lact SN LK143898 10-6 Ft X 12 Ft Free Water Knock Out 11-4 Ft X 20 Ft Heater Treater Test 12-6 Ft X 20 Ft Heater Treater Production 13-Header-1 Header 14-10 Ft X 30 Inch Separator 15-GSM Frontier ID 061-65-529 16-Circulating Pump 17-Water Transfer Pump 18-Flare G5M 19-Flare