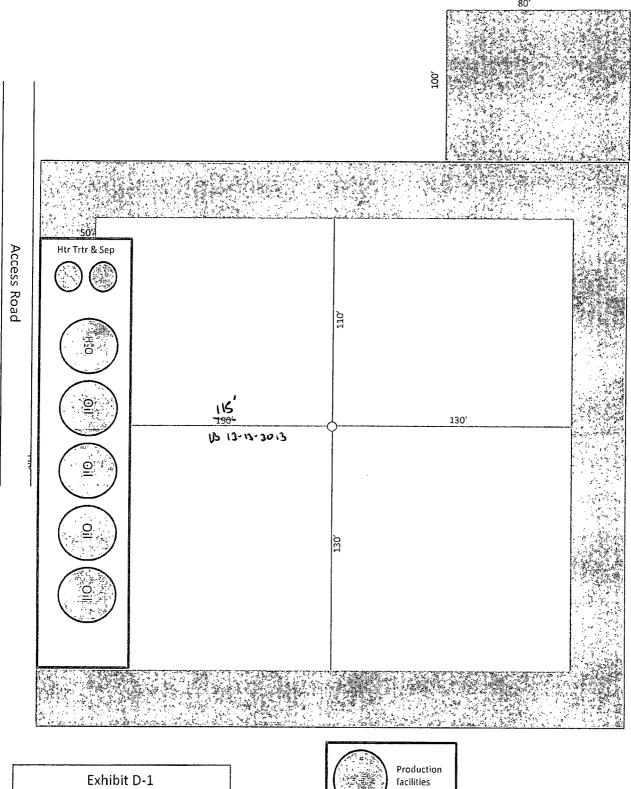

N 1"=50' Exhibit D – Rig Diagram

Hayduke 34 Federal No. 2

Cimarex Energy Co. of Colorado

34-25S-26E

SHL 1650 FNL & 400 FEL

BHL 1880 FNL & 660 FWL

Eddy County, NM

Exhibit D-1
Hayduke 34 Federal No. 2
Cimarex Energy Co. of Colorado
34-25S-26E
SHL 1650 FNL & 400 FEL
BHL 1880 FNL & 660 FWL
Eddy County, NM