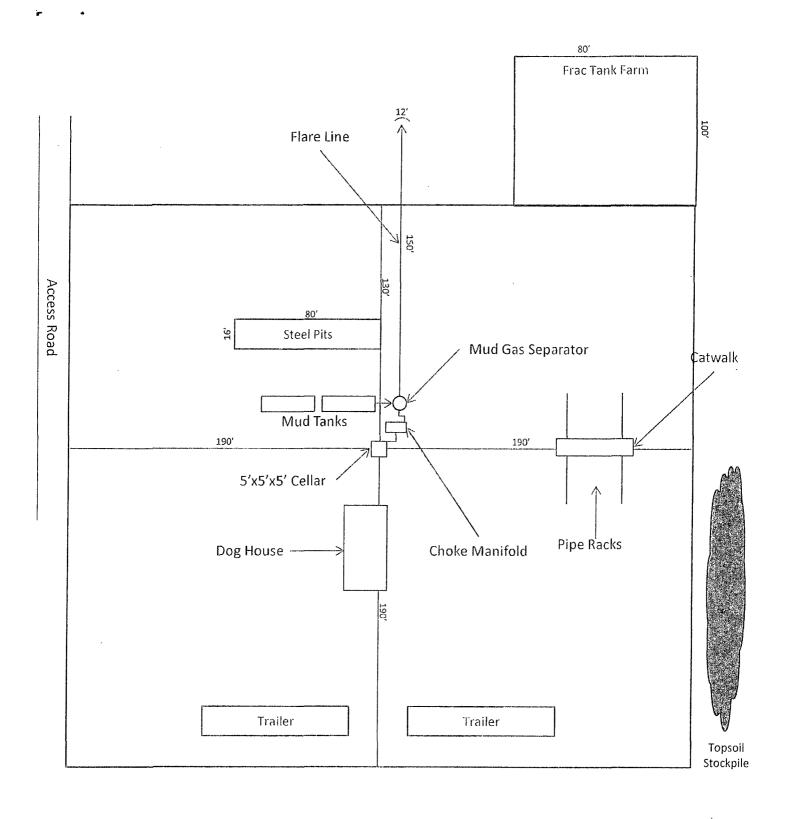

N 1"=50' Exhibit D – Rig Diagram

Hayduke 34 Federal No. 2

Cimarex Energy Co. of Colorado

34-25S-26E

SHL 1650 FNL & 400 FEL

BHL 1880 FNL & 660 FWL

Eddy County, NM

Exhibit D-1
Hayduke 34 Federal No. 2
Cimarex Energy Co. of Colorado
34-25S-26E
SHL 1650 FNL & 400 FEL
BHL 1880 FNL & 660 FWL
Eddy County, NM