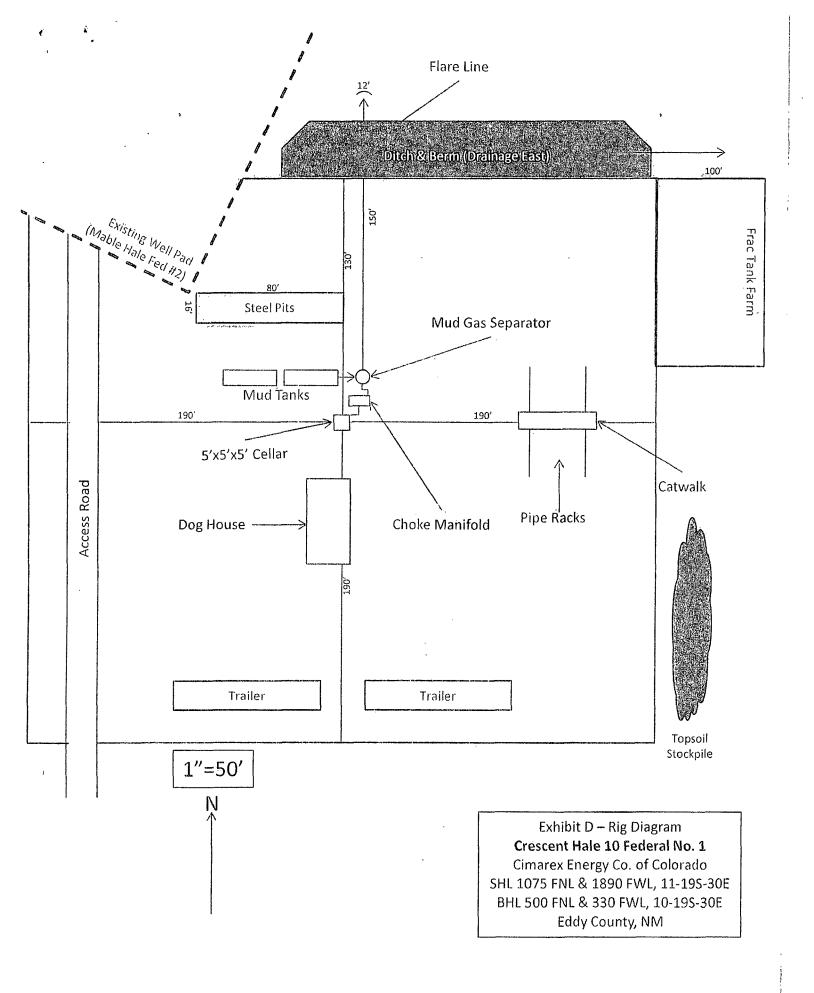

| a a                                                                                                                                                                            |                                                                                                                 | OCD Artesia                                                                                            | 3                                                                                                                                                                                                       |                                                                                 |  |
|--------------------------------------------------------------------------------------------------------------------------------------------------------------------------------|-----------------------------------------------------------------------------------------------------------------|--------------------------------------------------------------------------------------------------------|---------------------------------------------------------------------------------------------------------------------------------------------------------------------------------------------------------|---------------------------------------------------------------------------------|--|
| Form 3160-5<br>(August 2007)                                                                                                                                                   | UNITED STATES<br>DEPARTMENT OF THE D<br>BUREAU OF LAND MANA                                                     | NTERIOR                                                                                                | OME<br>Expir                                                                                                                                                                                            | DRM APPROVED<br>MB NO. 1004-0135<br>pires: July 31, 2010                        |  |
| SUNDRY NOTICES AND REPORTS ON WELLS<br>Do not use this form for proposals to drill or to re-enter an<br>abandoned well. Use form 3160-3 (APD) for such proposals.              |                                                                                                                 |                                                                                                        | 5. Lease Serial No.<br>NMNM05603                                                                                                                                                                        |                                                                                 |  |
|                                                                                                                                                                                |                                                                                                                 |                                                                                                        | 6. If Indian, Allotte                                                                                                                                                                                   | 6. If Indian, Allottee or Tribe Name                                            |  |
| SUBMIT IN T                                                                                                                                                                    | 7. If Unit or CA/A                                                                                              | greement, Name and/or No.                                                                              |                                                                                                                                                                                                         |                                                                                 |  |
| 1. Type of Well  S Oil Well Gas Well                                                                                                                                           | CRESCENT H                                                                                                      | 8. Well Name and No.<br>CRESCENT HALE 10 FEDERAL 1                                                     |                                                                                                                                                                                                         |                                                                                 |  |
| 2. Name of Operator<br>CIMAREX ENERGY COM                                                                                                                                      |                                                                                                                 | 3001539824                                                                                             |                                                                                                                                                                                                         |                                                                                 |  |
| 3a. Address3b. Phone No.202 S. CHEYENNE AVE, SUITE 1000Ph: 918-56TULSA, OK 74103Ph: 918-56                                                                                     |                                                                                                                 |                                                                                                        | code) 10. Field and Pool,<br>HACKBERRY                                                                                                                                                                  | 10. Field and Pool, or Exploratory<br>HACKBERRY; BONE SPRING,NW                 |  |
| 4. Location of Well (Footage, Sec., T., R., M., or Survey Description)                                                                                                         |                                                                                                                 |                                                                                                        | 11. County or Paris                                                                                                                                                                                     | 11. County or Parish, and State                                                 |  |
| Sec 11 T19S R30E 1075FNL 1890FWL                                                                                                                                               |                                                                                                                 |                                                                                                        | EDDY COUN                                                                                                                                                                                               | ITY, NM                                                                         |  |
| 12. CHECK A                                                                                                                                                                    | PPROPRIATE BOX(ES) TO                                                                                           | D INDICATE NATURE                                                                                      | OF NOTICE, REPORT, OR OTH                                                                                                                                                                               | IER DATA                                                                        |  |
| TYPE OF SUBMISSION                                                                                                                                                             |                                                                                                                 | TYPE OF ACTION                                                                                         |                                                                                                                                                                                                         |                                                                                 |  |
| Notice of Intent                                                                                                                                                               | 🗖 Acidize                                                                                                       | Deepen                                                                                                 | Production (Start/Resume)                                                                                                                                                                               | Water Shut-Off                                                                  |  |
| _                                                                                                                                                                              | Alter Casing                                                                                                    | Fracture Treat                                                                                         | Reclamation                                                                                                                                                                                             | Well Integrity                                                                  |  |
| Subsequent Report                                                                                                                                                              | Casing Repair                                                                                                   | New Construction                                                                                       |                                                                                                                                                                                                         | 🛛 Other<br>Change to Original A                                                 |  |
| Final Abandonment Notice                                                                                                                                                       | Change Plans                                                                                                    | Plug and Abando Plug Back                                                                              | n 🗖 Temporarily Abandon                                                                                                                                                                                 | PD                                                                              |  |
| Attach the Bond under which the<br>following completion of the invol<br>testing has been completed. Fina<br>determined that the site is ready for<br>Cimarex Energy Inc. respe | work will be performed or provide<br>ved operations. If the operation real<br>Abandonment Notices shall be file | the Bond No. on file with BLN<br>sults in a multiple completion c<br>ed only after all requirements, i | neasured and true vertical depths of all per<br>I/BIA. Required subsequent reports shall<br>r recompletion in a new interval, a Form 3<br>including reclamation, have been complete<br>indicated on the | be filed within 30 days<br>160-4 shall be filed once<br>d, and the operator has |  |
| attached diagram.                                                                                                                                                              | )' X 320' drilling pad in order                                                                                 |                                                                                                        | AC(                                                                                                                                                                                                     | epted for recor<br>NMOCD کو<br>مارین                                            |  |
|                                                                                                                                                                                |                                                                                                                 | Original Co                                                                                            | -ditions of Approval Apply                                                                                                                                                                              |                                                                                 |  |
|                                                                                                                                                                                |                                                                                                                 | Or : givel ind                                                                                         | erim reclamation opplies                                                                                                                                                                                |                                                                                 |  |
| OK Surface Legion A. J. L. 12-13-2013                                                                                                                                          |                                                                                                                 |                                                                                                        | · · · · · · · · · · · · · · · · · · ·                                                                                                                                                                   | RECEIVED                                                                        |  |
| 14. I hereby certify that the foregoin                                                                                                                                         | Electronic Submission #2<br>For CIMAREX E                                                                       | 227443 verified by the BLM<br>ENERGY COMPANY, sent                                                     | to the Carlsbad                                                                                                                                                                                         | DEC 30 2013                                                                     |  |
| Name(Printed/Typed) ARICK                                                                                                                                                      |                                                                                                                 | or processing by KURT SI                                                                               | MONS on 12/02/2013 ()<br>GULATORY ANALYST                                                                                                                                                               | NMOCD ARTES                                                                     |  |
| Signature (Electron                                                                                                                                                            | ic Submission)                                                                                                  | Date 11/2                                                                                              | 20/2013                                                                                                                                                                                                 |                                                                                 |  |
|                                                                                                                                                                                |                                                                                                                 | R FEDERAL OR STA                                                                                       |                                                                                                                                                                                                         |                                                                                 |  |
| noroved By James Conco Za                                                                                                                                                      |                                                                                                                 |                                                                                                        | FIELD MANAGER                                                                                                                                                                                           |                                                                                 |  |
| Approved By<br>Conditions of approval, if any, are atta-<br>certify that the applicant holds legal or<br>which would extitle the applicant to co                               | equitable title to those rights in the                                                                          | not warrant or                                                                                         | BAD FIELD OFFICE                                                                                                                                                                                        | , Satu                                                                          |  |
|                                                                                                                                                                                |                                                                                                                 | crime for any person knowingly                                                                         |                                                                                                                                                                                                         |                                                                                 |  |