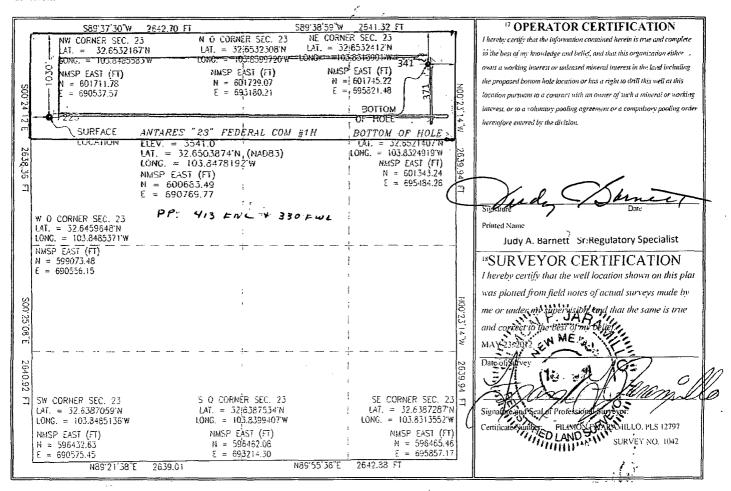

AMENDED REPORT

| 1220 S. St. Francis Dr., Santa Fe. No | 41 87505                                                   | 107505                    |                        |
|---------------------------------------|------------------------------------------------------------|---------------------------|------------------------|
|                                       | WELL LOCATION AND ACR                                      | EAGE DEDICATION PLAT      | asDrilled              |
| API Number                            | . Pool Code                                                | Pool Name                 |                        |
| 30-015-41105                          | 41480                                                      | 80 LUSK BONE SPRING; WEST |                        |
| Property Code                         | Property Code Property Name 39723 ANTARES "23" FEDERAL COM |                           | 6 Well Number          |
| 39723                                 |                                                            |                           | 1H                     |
| OGRID No.                             | <sup>3</sup> Operator Name                                 |                           | <sup>9</sup> Elevation |
| 6137                                  | DEVON ENERGY PRODUCTION COMPANY, L.P.                      |                           | 3541.0                 |

Surface Location UL or lot no. Township Feet from the North/South line Feet from the East/West line Section Lot Idn County Range 1030 **NORTH EDDY** 19 S 31 E 225 WEST D 23 "Bottom Hole Location If Different From Surface UL or lot no. Township Lot Idn Feet from the North/South line Feet from the East/West line County Section Range A 23 19 S 31 E 400 **NORTH** 340 **EAST EDDY** 2 Dedicated Acres Joint or Infill Consolidation Code Order No. 160