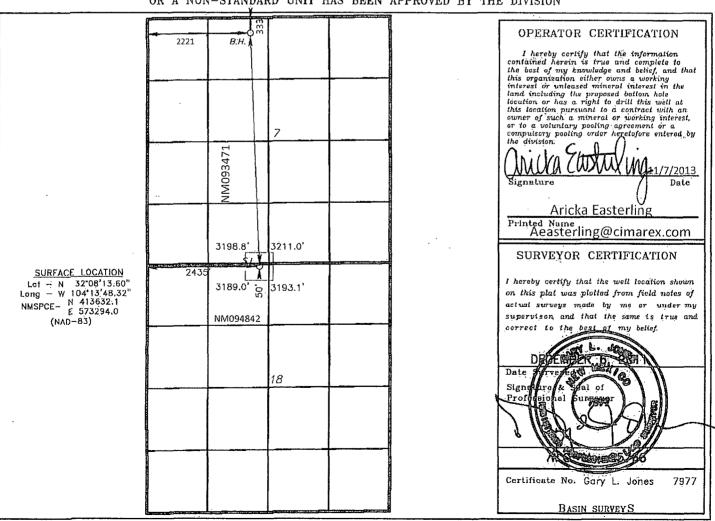

## OIL CONSERVATION DIVISION '1220 South St. Francis Dr.

'1220 South St. Francis Dr. Santa Fe, New Mexico 87505

WELL LOCATION AND ACREAGE DEDICATION PLAT

☐ AMENDED REPORT

| API Number       | Pool Codé            | Pool Name             |           |  |
|------------------|----------------------|-----------------------|-----------|--|
| 30-015-41418     | 97494                | Cotton Wood Draw; Bon | e Spring  |  |
| Property Code    | Propert DA VINCI "7" | Well Number           |           |  |
| 39932 'OGRID No. |                      | r Name                | Elevation |  |
| 215099           | CIMAREX ENERGY (     | CO. OF COLORADO       | 3198'     |  |

Surface Location

| UL or lot No. | Section | Township | Range | Lot Idn | Feet from the | North/South line | Feet from the | East/West line | County |
|---------------|---------|----------|-------|---------|---------------|------------------|---------------|----------------|--------|
| Ç             | 18      | 25 S     | 27 E  |         | 50            | NORTH            | 2435          | WEST           | EDDY   |

Bottom Hole Location If Different From Surface

| UL or lot No.   | Section<br>7 | Township<br>25 S | Range<br>27 E | Lot' Idn | Feet from the | North/South line | Feet from the 2221 | East/West line WEST | County<br>EDDY |
|-----------------|--------------|------------------|---------------|----------|---------------|------------------|--------------------|---------------------|----------------|
| Dedicated Acres | Joint o      | r Infill Co      | nsolidation   | Code Ora | der No.       |                  |                    |                     |                |

NO ALLOWABLE WILL BE ASSIGNED TO THIS COMPLETION UNTIL ALL INTERESTS HAVE BEEN CONSOLIDATED OR A NON-STANDARD UNIT HAS BEEN APPROVED BY THE DIVISION