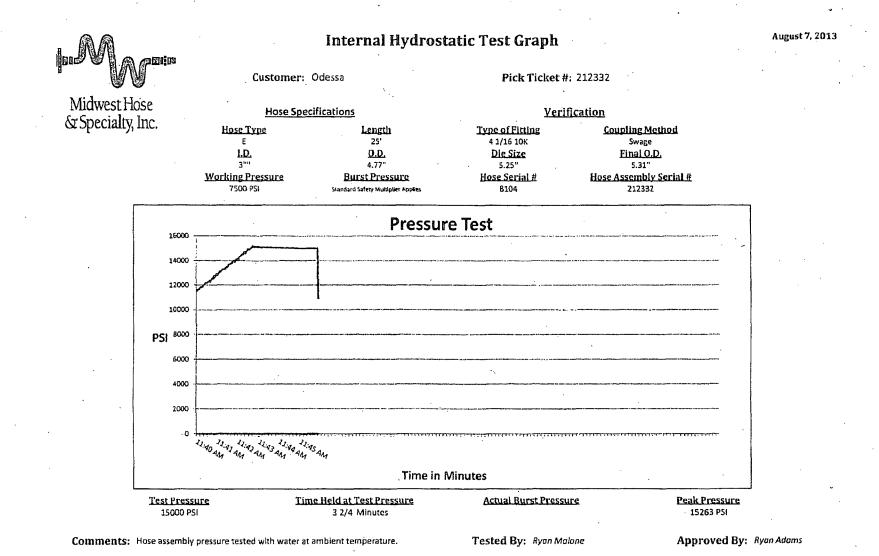

## Midwest Hose & Specialty, Inc.

| Customer:                                          | C                             | DESSA                              | Customer P.O. Number<br>193072 |                                         |     |      |  |
|----------------------------------------------------|-------------------------------|------------------------------------|--------------------------------|-----------------------------------------|-----|------|--|
|                                                    |                               | HOSE SPECI                         | FICATIONS                      |                                         |     |      |  |
| Type: Rotary/CHOKE KILL<br>GRADE E / API 7K        |                               | Hose Length: 25' FEET              |                                |                                         |     |      |  |
| I.D.                                               | 3"                            | INCHES                             | O <i>.</i> D.                  | 4.77                                    | INC | CHES |  |
| WORKING PRESS                                      | WORKING PRESSURE TEST PRESSUR |                                    | E                              | BURST PRESSURE                          |     |      |  |
| 10,000                                             | PSI                           | 15,000                             | PS!                            | N                                       | I/A | PSI  |  |
|                                                    |                               | COUP                               | LINGS                          | ÷                                       |     |      |  |
| Part Number Stem Lot Nur<br>E3.0X64WB<br>E3.0X64WB |                               |                                    |                                |                                         |     |      |  |
| Type of Coupli                                     |                               |                                    | Die Size:                      | <u></u>                                 |     | •    |  |
| SWAGE-IŢ                                           |                               |                                    | 5.25                           |                                         |     |      |  |
|                                                    |                               | PROC                               | EDURE                          |                                         |     |      |  |
|                                                    |                               | pressure tested w<br>TEST PRESSURE |                                | <u>nt temperature</u> .<br>BURST PRESSU |     |      |  |
|                                                    | 3 1/2                         | MIN.                               |                                | N                                       | /A  | PSI  |  |
| Hose Assembly Serial Number:<br>212332             |                               |                                    | Hose Serial Number:<br>8104    |                                         |     |      |  |
| Comments:                                          | <u> </u>                      |                                    | L <u></u>                      |                                         |     |      |  |
| Date: Tested:                                      |                               |                                    | ·····                          | Approved:                               | Al  |      |  |
| 8/7/2013                                           |                               |                                    |                                | Free                                    | AU  | ame  |  |