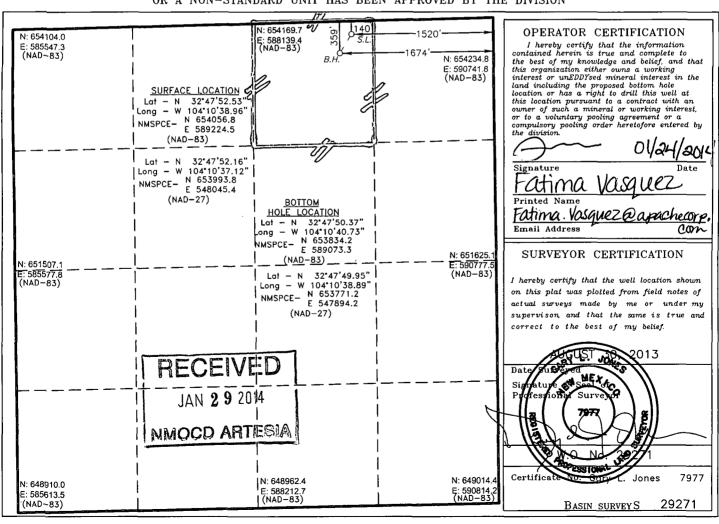

## OIL CONSERVATION DIVISION

1220 South St. Francis Dr. Santa Fe, New Mexico 87505

WELL LOCATION AND ACREAGE DEDICATION PLAT

☐ AMENDED REPORT

| 30-015-41680                                                       |         |                     | 96830 Artesia, Glorieta - Yeso (O) |         |               |                  |               |                |        |
|--------------------------------------------------------------------|---------|---------------------|------------------------------------|---------|---------------|------------------|---------------|----------------|--------|
| Property Code                                                      |         |                     | Property Name                      |         |               |                  |               | Well Number    |        |
| <u> 2011 15                                </u>                    |         | WASHINGTON 33 STATE |                                    |         |               |                  | <b>D</b> 67   |                |        |
| OGRID No.                                                          |         |                     | Operator Name                      |         |               |                  |               | Elevation      |        |
| 873                                                                |         | APACHE CORP         |                                    |         |               |                  | 3680'         |                |        |
| Surface Location                                                   |         |                     |                                    |         |               |                  |               |                |        |
| UL or lot No.                                                      | Section | Township            | Range                              | Lot Idn | Feet from the | North/South line | Feet from the | East/West line | County |
| В                                                                  | 33      | 17 S                | 28 E                               |         | 140           | NORTH            | 1520          | EAST           | EDDY   |
| Bottom Hole Location If Different From Surface                     |         |                     |                                    |         |               |                  |               |                |        |
| UL or lot No.                                                      | Section | Township            | Range                              | Lot Idn | Feet from the | North/South line | Feet from the | East/West line | County |
| В                                                                  | 33      | 17 S                | 28 E                               |         | 359           | NORTH            | 1674          | EAST           | EDDY   |
| Dedicated Acres   Joint or Infill   Consolidation Code   Order No. |         |                     |                                    |         |               |                  |               |                |        |
| 40                                                                 | 1       |                     |                                    |         |               |                  |               |                |        |

NO ALLOWABLE WILL BE ASSIGNED TO THIS COMPLETION UNTIL ALL INTERESTS HAVE BEEN CONSOLIDATED OR A NON-STANDARD UNIT HAS BEEN APPROVED BY THE DIVISION