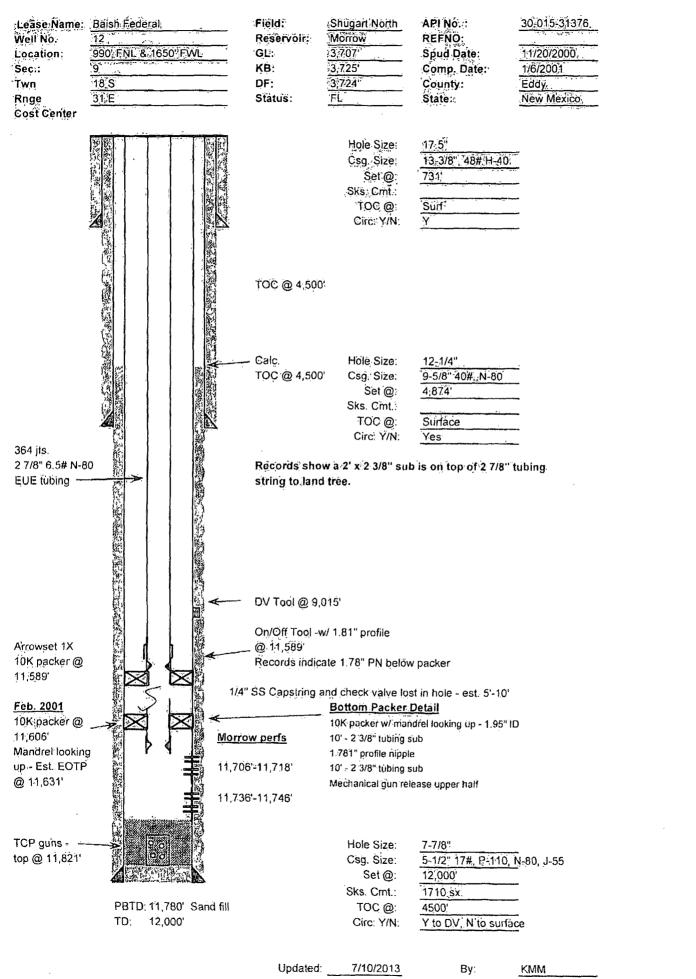

| Form 3160-5                                                                                                                                                                                                                                           | UNITED STATES                                                                                                                                                                                                                                                                                                                                                     | UNITED STATES                                                                                       |                                                                                                |                                                                                                              | FORM                                                                                                                                               | APPROVED                                                                                                       |                  |
|-------------------------------------------------------------------------------------------------------------------------------------------------------------------------------------------------------------------------------------------------------|-------------------------------------------------------------------------------------------------------------------------------------------------------------------------------------------------------------------------------------------------------------------------------------------------------------------------------------------------------------------|-----------------------------------------------------------------------------------------------------|------------------------------------------------------------------------------------------------|--------------------------------------------------------------------------------------------------------------|----------------------------------------------------------------------------------------------------------------------------------------------------|----------------------------------------------------------------------------------------------------------------|------------------|
| August 2007)                                                                                                                                                                                                                                          | DEPARTMENT OF THE INT                                                                                                                                                                                                                                                                                                                                             | EPARTMENT OF THE INTERIOR<br>BUREAU OF LAND MANAGEMENT<br>( NOTICES AND REPORTS ON WE               |                                                                                                |                                                                                                              | OMB NO. 1004-0135<br>Expires: July 31, 2010<br>5. Lease Serial No.<br>NMLC029389A                                                                  |                                                                                                                |                  |
| SUN                                                                                                                                                                                                                                                   | DRY NOTICES AND REPORT                                                                                                                                                                                                                                                                                                                                            |                                                                                                     |                                                                                                |                                                                                                              |                                                                                                                                                    |                                                                                                                |                  |
| Do not us<br>abandone                                                                                                                                                                                                                                 | se this form for proposals to dr<br>d well. Use form 3160-3 (APD)                                                                                                                                                                                                                                                                                                 | ill or to re-<br>for such pi                                                                        | enter ah<br>oposals. F                                                                         | RECEN                                                                                                        | 6. Hindian, Allottee                                                                                                                               | or Tribe Name                                                                                                  |                  |
| SUBMIT IN                                                                                                                                                                                                                                             | N TRIPLICATE - Other instruction                                                                                                                                                                                                                                                                                                                                  | ons on reve                                                                                         | rse side.                                                                                      | JAN 29                                                                                                       | 2014 If Unicor CA/Agre                                                                                                                             | ement, Name and/or                                                                                             | No.              |
| <ol> <li>Type of Well</li> <li>Oil Well           Gas Well</li></ol>                                                                                                                                                                                  | Other                                                                                                                                                                                                                                                                                                                                                             |                                                                                                     | NM                                                                                             | OCD AR                                                                                                       | 8. Well Name and No                                                                                                                                | _ 12                                                                                                           |                  |
| 2. Name of Operator<br>CHEVRON USA INC                                                                                                                                                                                                                | NDY H MUI<br>IURILLO@C                                                                                                                                                                                                                                                                                                                                            | RILLO 9. API Well No.<br>CHEVRON.COM 30-015-31376                                                   |                                                                                                |                                                                                                              |                                                                                                                                                    |                                                                                                                |                  |
| 3a. Address         3b. Ph           15 SMITH RD         Ph: 5           MIDLAND, TX 79705         Fx: 57                                                                                                                                             |                                                                                                                                                                                                                                                                                                                                                                   |                                                                                                     |                                                                                                | ode)                                                                                                         | 10. Field and Pool, or Exploratory<br>SHUGART N                                                                                                    |                                                                                                                |                  |
| 4. Location of Well (Footage, Sec., T., R., M., or Survey Description)                                                                                                                                                                                |                                                                                                                                                                                                                                                                                                                                                                   |                                                                                                     |                                                                                                |                                                                                                              | 11. County or Parish,                                                                                                                              | 1. County or Parish, and State                                                                                 |                  |
| Sec 9 T18S R31E 990FNL 1650FWL                                                                                                                                                                                                                        |                                                                                                                                                                                                                                                                                                                                                                   |                                                                                                     |                                                                                                | EDDY COUNTY, NM                                                                                              |                                                                                                                                                    |                                                                                                                |                  |
| 12. CHECK                                                                                                                                                                                                                                             | APPROPRIATE BOX(ES) TO I                                                                                                                                                                                                                                                                                                                                          | NDICATE                                                                                             | NATURE O                                                                                       | F NOTICE, I                                                                                                  | REPORT, OR OTHE                                                                                                                                    | R DATA                                                                                                         | <u></u>          |
| TYPE OF SUBMISSION                                                                                                                                                                                                                                    |                                                                                                                                                                                                                                                                                                                                                                   | TYPE OF ACTION                                                                                      |                                                                                                |                                                                                                              |                                                                                                                                                    |                                                                                                                |                  |
| Notice of Intent                                                                                                                                                                                                                                      | 🗖 Acidize                                                                                                                                                                                                                                                                                                                                                         | 🗖 Deep                                                                                              |                                                                                                | —                                                                                                            | ction (Start/Resume)                                                                                                                               | □ Water Shut-Off                                                                                               |                  |
| Subsequent Report                                                                                                                                                                                                                                     | Alter Casing                                                                                                                                                                                                                                                                                                                                                      | -                                                                                                   | ure Treat                                                                                      | 🗖 Reclar                                                                                                     |                                                                                                                                                    | U Well Integrit                                                                                                | ty               |
| Final Abandonment Noti                                                                                                                                                                                                                                | Casing Repair<br>Change Plans                                                                                                                                                                                                                                                                                                                                     | —                                                                                                   |                                                                                                | Temp                                                                                                         | orarily Abandon                                                                                                                                    | Other Workover Operations                                                                                      |                  |
|                                                                                                                                                                                                                                                       | Convert to Injection                                                                                                                                                                                                                                                                                                                                              | D Plug                                                                                              |                                                                                                |                                                                                                              | r Disposal                                                                                                                                         |                                                                                                                |                  |
| Attach the Bond under which t<br>following completion of the im-<br>testing has been completed. Fi<br>determined that the site is read-<br>CHEVRON USA INC. SL<br>SET PLUG IN 1.81' PRO<br>RELEASE ARROWSET<br>PACKER @ 11.606'. CLE                  | ectionally or recomplete horizontally, give<br>he work will be performed or provide the<br>volved operations. If the operation results<br>nal Abandonment Notices shall be filed o<br>y for final inspection.)<br>JBMITS FOR YOUR APPROVAL<br>FILE @ 11,589. RELEASE ON/O<br>PACKER @ 11,589' AND POOH.<br>EAN OUT WELL TO 11,800'. RE<br>WITH TREATED 4% KCL WAT | Bond No. on<br>s in a multiple<br>nly after all re<br>TO WORK<br>PFF TOOL A<br>TIH WITH<br>RUN PROD | File with BLM/<br>completion or r<br>quirements, inc<br>OVER THE /<br>ND SWAB I<br>4 3/4' SHOE | BIA. Required s<br>ecompletion in a<br>luding reclamati<br>ABOVE WEL<br>FLUID DOWN<br>WASH OVE<br>BING AND F | ubsequent reports shall be<br>a new interval, a Form 316<br>on, have been completed,<br>L AS FOLLOWS:<br>J.<br>R AND RECOVER O<br>ACKER, SET PACKI | filed within 30 days<br>0-4 shall be filed on<br>and the operator has<br>LD ARROWSET<br>ER @                   | ce<br>:          |
| PLACE ON PRODUCTIC<br>WELLBORE DIAGRAM I                                                                                                                                                                                                              | DN.                                                                                                                                                                                                                                                                                                                                                               |                                                                                                     |                                                                                                |                                                                                                              | Accepte                                                                                                                                            | ed for reco<br>MOCD 1                                                                                          | ord              |
| approva                                                                                                                                                                                                                                               | I good for 9                                                                                                                                                                                                                                                                                                                                                      | D da                                                                                                | of an                                                                                          | pireso                                                                                                       | n Amprilé                                                                                                                                          | 27,201                                                                                                         | 1.27<br><u>+</u> |
| 4. I hereby certify that the forego                                                                                                                                                                                                                   | oing is true and correct.<br>Electronic Submission #225<br>For CHEVRO<br>Committed to AFMSS for prov<br>Y H MURILLO                                                                                                                                                                                                                                               | N USA INC,<br>cessing by .                                                                          | sent to the (<br>OHNNY DICI                                                                    | Carlsbad<br>(ERSON on 1                                                                                      | 1/07/2013 ()                                                                                                                                       |                                                                                                                |                  |
| Name(Printed/Typed) CIND                                                                                                                                                                                                                              |                                                                                                                                                                                                                                                                                                                                                                   |                                                                                                     | Title PERI                                                                                     |                                                                                                              |                                                                                                                                                    |                                                                                                                |                  |
| Signature (Electr                                                                                                                                                                                                                                     |                                                                                                                                                                                                                                                                                                                                                                   | Date 11/07/2013 APPROVED                                                                            |                                                                                                |                                                                                                              |                                                                                                                                                    |                                                                                                                |                  |
|                                                                                                                                                                                                                                                       | THIS SPACE FOR                                                                                                                                                                                                                                                                                                                                                    | FEDERAL                                                                                             | OR STAT                                                                                        |                                                                                                              | 7                                                                                                                                                  |                                                                                                                |                  |
| pproved By                                                                                                                                                                                                                                            |                                                                                                                                                                                                                                                                                                                                                                   |                                                                                                     | Title                                                                                          |                                                                                                              | JAN 27 2014                                                                                                                                        | Date                                                                                                           | <b>&gt;</b>      |
| onditions of approval, if any, are attached. Approval of this notice does not warrant or rtify that the applicant holds legal or equitable title to those rights in the subject lease hich would entitle the applicant to conduct operations thereon. |                                                                                                                                                                                                                                                                                                                                                                   |                                                                                                     | Office                                                                                         | ВД                                                                                                           | REAU OF LAND MANAG                                                                                                                                 | EMENT<br>ICF                                                                                                   | 7                |
| le 18 U.S.C. Section 1001 and Ti<br>States any false, fictitious or fraud                                                                                                                                                                             | lle 43 U.S.C. Section 1212, make it a crin<br>ulent statements or representations as to a                                                                                                                                                                                                                                                                         | ne for any persony matter with                                                                      | on knowingly a<br>iin its jurisdicti                                                           | nd willfully to r                                                                                            | And the second                                   | the second s | !                |
| ** OPE                                                                                                                                                                                                                                                | RATOR-SUBMITTED ** OPE                                                                                                                                                                                                                                                                                                                                            | RATOR-S                                                                                             | UBMITTED                                                                                       | ) ** OPERA                                                                                                   | TOR-SUBMITTED                                                                                                                                      | ** .                                                                                                           |                  |