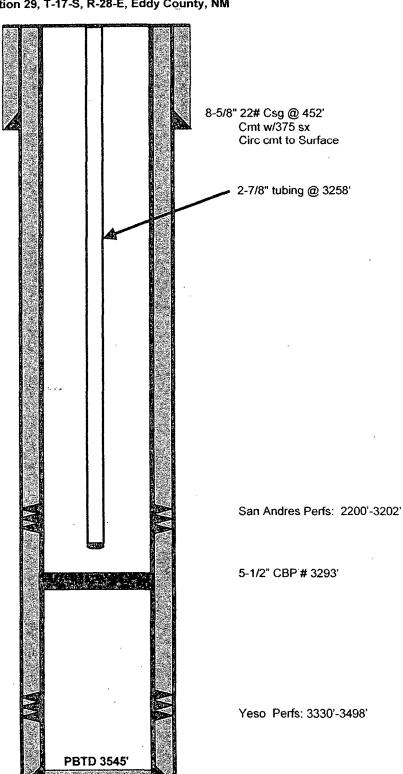

#### WILLIAMS A FEDERAL #3

#### Current 8/6/13

Artesia; Glorieta-Yeso

Red Lake; Queen-Grayburg-San Andres

API#: 30-015-34614

(L) Section 29, T-17-S, R-28-E, Eddy County, NM

Spud: 4/5/06

12-1/4" hole

Yeso Completed: 6/7/06

San Andres Completed: 6/8/13

Yates @ 600'

7 Rivers @ 900'

Queen @ 1080'

Grayburg @ 1588'

San Andres @ 1848'

Glorieta @ 3240'

Yeso @ 3330'

7-7/8" hole

TD 3550'

5-1/2" 14# Csg @ 3547' Cmt with 775 sx

Circ cmt to Surface

District 1 1625 N. French Dr., Hobbs, NM 88240 District II 1301 W. Crand Avenue, Artesia, NM 88210 District III 1000 Rio Brazos Rd., Aztec, NM 87410 District IV