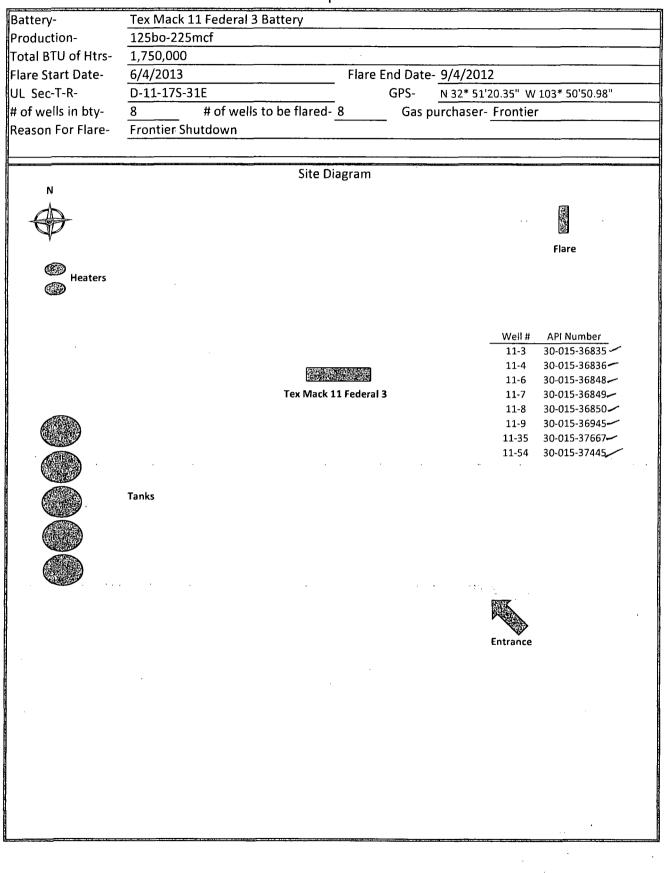

## Additional data for EC transaction #210015 that would not fit on the form

5 m m

32. Additional remarks, continued

Due to Frontier Shut in.

Schematic attached.

J

## 7/2/2013 Condition of Approval to Flare Gas

- 1. Report all volumes on OGOR reports.
- 2. Comply with NTL-4A requirements
- 3. Subject to like approval from NMOCD
- 4. Flared volumes will still require payment of royalties
- 5. Install gas meter on vent/flare line to measure gas prior to venting/flaring operations if it is not equipped as such at this time. Gas meter to meet all requirements for sale meter as Federal Regulations and Onshore Order #5.
- 6. This approval does not authorize any additional surface disturbance.
- 7. Submit updated facility diagram as per Onshore Order #3.
- 8. Approval not to exceed 90 days for date of approval.
- 9. Submit Subsequent Report with actual volumes of gas flared for each month gas is flared.