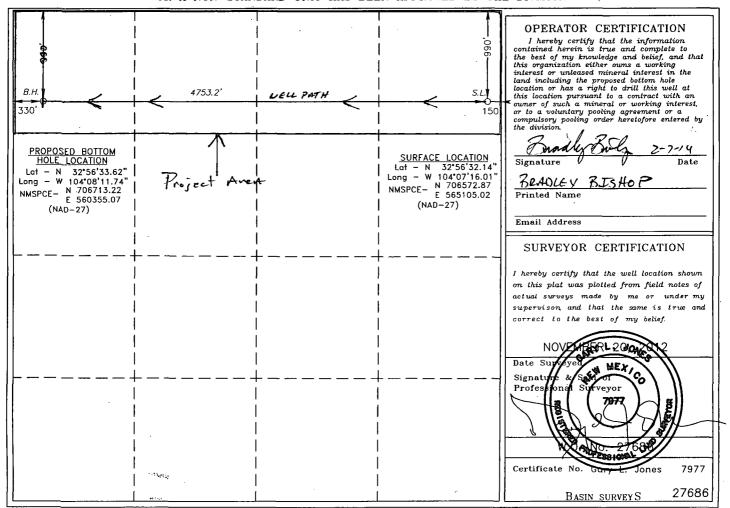

## OIL CONSERVATION DIVISION

1220 South St. Francis Dr. Santa Fe, New Mexico 87505

WELL LOCATION AND ACREAGE DEDICATION PLAT

☐ AMENDED REPORT

| 8/2-12/5- 41006    | 97691                      | CROW FLATS ABO    |  |  |  |
|--------------------|----------------------------|-------------------|--|--|--|
| Property Code      |                            |                   |  |  |  |
| OGRID No.<br>14744 | о <sub>р</sub><br>MEWBOURN | Elevation<br>3592 |  |  |  |

## Surface Location

| UL or lot No. | Section | Township | Range | Lot Idn | Feet from the | North/South line | Feet from the | East/West line | County |
|---------------|---------|----------|-------|---------|---------------|------------------|---------------|----------------|--------|
| A             | 12      | 16 S     | 28 E  |         | 990           | NORTH            | 150           | EAST           | EDDY   |

## Bottom Hole Location If Different From Surface

| UL or lot No.                                          | Section | Township | Range   | Lot Idn | Feet from the | North/South line | Feet from the | East/West line | County |
|--------------------------------------------------------|---------|----------|---------|---------|---------------|------------------|---------------|----------------|--------|
| , D                                                    | 12      | 16 S     | 28 E    |         | 990           | NORTH            | 330           | WEST           | EDDY   |
| Dedicated Acres   Joint or Infill   Consolidation Code |         |          | Code Or | der No. | • .           |                  |               | <del>-</del>   |        |
| 160                                                    |         |          |         |         |               |                  |               |                |        |