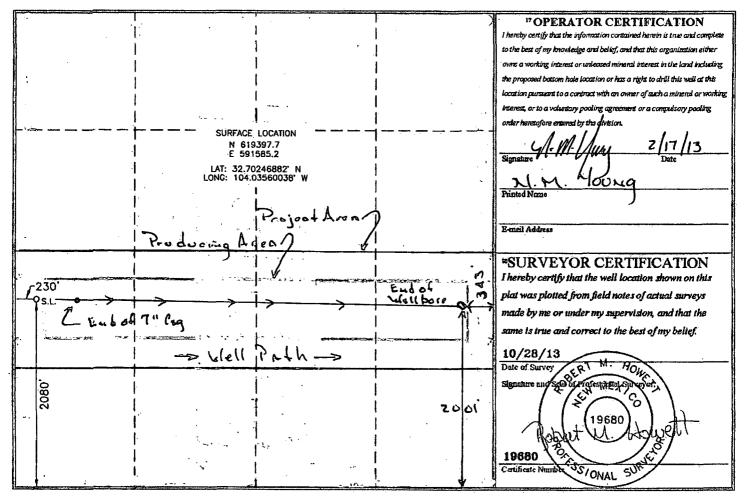

| District 1<br>1625 N. French Dr., Hobbs, NM 88240<br>Phone: (575) 393-6161 Fax: (575) 393-0720<br>District II<br>811 S. First St., Artesia, NM 88210<br>Phone: (575) 748-1283 Fax: (575) 748-9720<br>District III<br>1000 Rio Brazos Road, Azlee, NM 87410<br>Phone: (505) 334-6178 Fax: (505) 334-6170<br>District IV<br>1220 S. St. Francis Dr., Santa Fe, NM 87505<br>Phone: (505) 476-3460 Fax: (505) 476-3462 |            |                        |                                          | 1220 South St. Francis Dr.FEB 20 2014Santa Fe, NM 87505NMOCD ARTESIA |                        |                    |               |     |            | Form C-102<br>sed August 1, 2011<br>copy to appropriate<br>District Office<br>ENDED REPORT |  |
|--------------------------------------------------------------------------------------------------------------------------------------------------------------------------------------------------------------------------------------------------------------------------------------------------------------------------------------------------------------------------------------------------------------------|------------|------------------------|------------------------------------------|----------------------------------------------------------------------|------------------------|--------------------|---------------|-----|------------|--------------------------------------------------------------------------------------------|--|
| WELL LOCATION AND ACREAGE DEDICATION PLAT                                                                                                                                                                                                                                                                                                                                                                          |            |                        |                                          |                                                                      |                        |                    |               |     |            |                                                                                            |  |
|                                                                                                                                                                                                                                                                                                                                                                                                                    | -          | <sup>2</sup> Pool Code |                                          |                                                                      | <sup>3</sup> Pool Name |                    |               |     |            |                                                                                            |  |
| 30-015-41777                                                                                                                                                                                                                                                                                                                                                                                                       |            |                        | <u> </u>                                 | 54600 SANTO MIND BONE Sprin                                          |                        |                    |               |     |            |                                                                                            |  |
| AOZO5                                                                                                                                                                                                                                                                                                                                                                                                              |            |                        | Property Name<br>BRADLEY 36 LI STATE COM |                                                                      |                        |                    |               |     |            | )° Well Number<br>1 H                                                                      |  |
| YOGRID No.                                                                                                                                                                                                                                                                                                                                                                                                         |            |                        | <sup>6</sup> Operator Name               |                                                                      |                        |                    |               |     |            | <sup>9</sup> Elevation                                                                     |  |
| IATAA                                                                                                                                                                                                                                                                                                                                                                                                              |            | MEWBOURNE OIL COMPANY  |                                          |                                                                      |                        |                    |               |     | 3442'      |                                                                                            |  |
| <sup>10</sup> Surface Location                                                                                                                                                                                                                                                                                                                                                                                     |            |                        |                                          |                                                                      |                        |                    |               |     |            |                                                                                            |  |
| UL or lot no.                                                                                                                                                                                                                                                                                                                                                                                                      | Section    | Township               | Range                                    | Lot Idn                                                              | Feet from the          | e North/South line | Feet from the | Ees | West line  | County                                                                                     |  |
| L                                                                                                                                                                                                                                                                                                                                                                                                                  | 36         | 18-S                   | 29-E                                     |                                                                      | 2080                   | SOUTH              | 230           | WE  | ST         | EDDY                                                                                       |  |
| " Bottom Hole Location If Different From Surface                                                                                                                                                                                                                                                                                                                                                                   |            |                        |                                          |                                                                      |                        |                    |               |     |            |                                                                                            |  |
| UL or lot no.                                                                                                                                                                                                                                                                                                                                                                                                      | Section    | Township               | Range                                    | Lot Idn                                                              | Feet from the          | e North/South line | Feet from the | Een | /West line | County                                                                                     |  |
| I                                                                                                                                                                                                                                                                                                                                                                                                                  | 36         | 18-5                   | 29.E                                     |                                                                      | 2001                   | South              | 323           | ÊA  | 1          | Eddy                                                                                       |  |
| 12 Dedicated Acres                                                                                                                                                                                                                                                                                                                                                                                                 | 13 Joint e | r Lafin 🕴              | Consolidation                            | Code 15 O                                                            | rder No.               |                    |               |     |            | , , ,                                                                                      |  |
| 160                                                                                                                                                                                                                                                                                                                                                                                                                |            |                        |                                          |                                                                      |                        |                    |               | •   |            |                                                                                            |  |