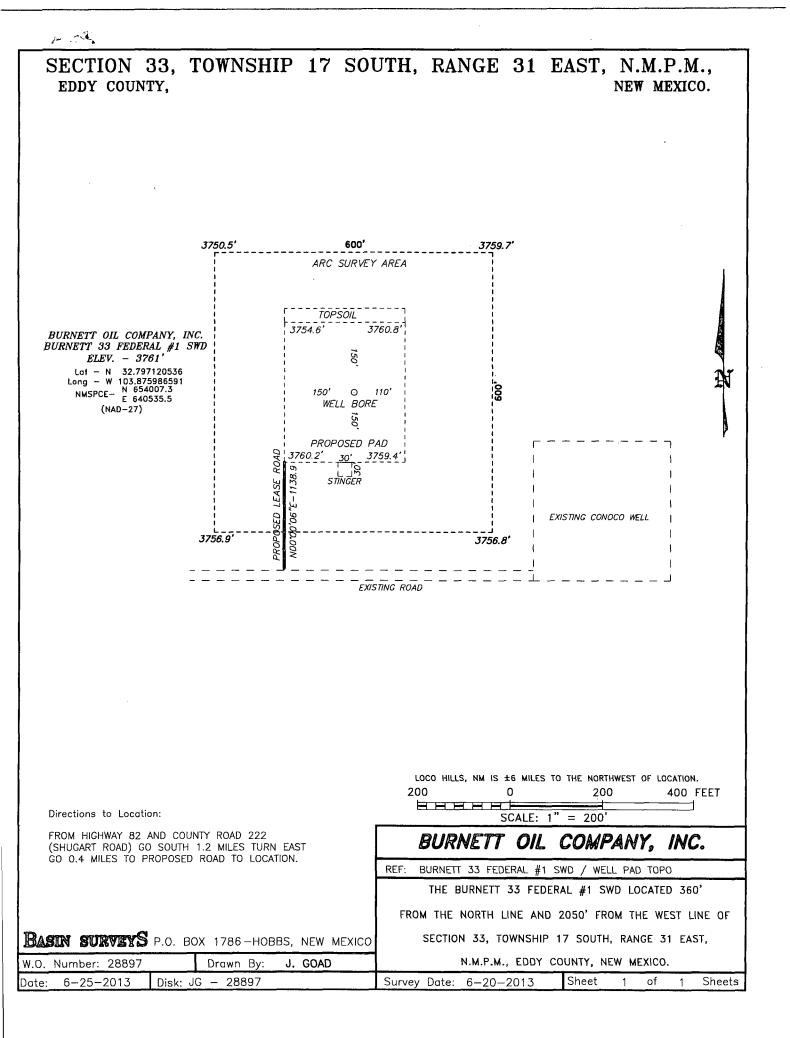

| BI<br>SUNDRY<br>Do not use thi                                                                                                                                                                                                                                                                                                                                                                                                                                                                                                                              | UNITED STATES<br>PARTMENT OF THE INT<br>UREAU OF LAND MANAGE<br>NOTICES AND REPORT<br>is form for proposals to dr.                                                                                                                                                                                                                                                                                                                                                                                                                                                                                                                        | MENT<br>S ON WELLS<br>ill or to re-enter an                                                                                                                                                                                                                                                                                                                                                                                                                  | 5                                                                                                                                                                                                                                        | OMB N                                                                                                                                                 | APPROVED<br>O. 1004-0135<br>July 31, 2010                                                                                                                           |
|-------------------------------------------------------------------------------------------------------------------------------------------------------------------------------------------------------------------------------------------------------------------------------------------------------------------------------------------------------------------------------------------------------------------------------------------------------------------------------------------------------------------------------------------------------------|-------------------------------------------------------------------------------------------------------------------------------------------------------------------------------------------------------------------------------------------------------------------------------------------------------------------------------------------------------------------------------------------------------------------------------------------------------------------------------------------------------------------------------------------------------------------------------------------------------------------------------------------|--------------------------------------------------------------------------------------------------------------------------------------------------------------------------------------------------------------------------------------------------------------------------------------------------------------------------------------------------------------------------------------------------------------------------------------------------------------|------------------------------------------------------------------------------------------------------------------------------------------------------------------------------------------------------------------------------------------|-------------------------------------------------------------------------------------------------------------------------------------------------------|---------------------------------------------------------------------------------------------------------------------------------------------------------------------|
| abandoned well. Use form 3160-3 (APD) for such proposals.<br>SUBMIT IN TRIPLICATE - Other instructions on reverse side.                                                                                                                                                                                                                                                                                                                                                                                                                                     |                                                                                                                                                                                                                                                                                                                                                                                                                                                                                                                                                                                                                                           |                                                                                                                                                                                                                                                                                                                                                                                                                                                              |                                                                                                                                                                                                                                          | 7. If Unit or CA/Agreement, Name and/or No.                                                                                                           |                                                                                                                                                                     |
| 1. Type of Well Gas Well G Other                                                                                                                                                                                                                                                                                                                                                                                                                                                                                                                            |                                                                                                                                                                                                                                                                                                                                                                                                                                                                                                                                                                                                                                           |                                                                                                                                                                                                                                                                                                                                                                                                                                                              | 8                                                                                                                                                                                                                                        | 8. Well Name and No.<br>BURNETT 33                                                                                                                    |                                                                                                                                                                     |
| 2. Name of Operator<br>BURNETT OIL CO., INC.       Contact:<br>E-Mail: Igarvis@burnettoil.com                                                                                                                                                                                                                                                                                                                                                                                                                                                               |                                                                                                                                                                                                                                                                                                                                                                                                                                                                                                                                                                                                                                           |                                                                                                                                                                                                                                                                                                                                                                                                                                                              | 9                                                                                                                                                                                                                                        | <ul> <li>9. API Well No.<br/>30-015-42060</li> <li>10. Field and Pool, or Exploratory<br/>WOLFCAMP REEF</li> </ul>                                    |                                                                                                                                                                     |
| 3a. Address<br>BURNETT PLAZA - STUITE 1500 801 CHERRY STREEP: UNIFOBERS/ 0326<br>FORT WORTH, TX 76102                                                                                                                                                                                                                                                                                                                                                                                                                                                       |                                                                                                                                                                                                                                                                                                                                                                                                                                                                                                                                                                                                                                           |                                                                                                                                                                                                                                                                                                                                                                                                                                                              | 76102                                                                                                                                                                                                                                    |                                                                                                                                                       |                                                                                                                                                                     |
| 4. Location of Well (Footage, Sec., T                                                                                                                                                                                                                                                                                                                                                                                                                                                                                                                       | ., R., M., or Survey Description)                                                                                                                                                                                                                                                                                                                                                                                                                                                                                                                                                                                                         |                                                                                                                                                                                                                                                                                                                                                                                                                                                              |                                                                                                                                                                                                                                          | 1. County or Parish,                                                                                                                                  | and State                                                                                                                                                           |
| Sec 33 T17S R31E 360FNL 2                                                                                                                                                                                                                                                                                                                                                                                                                                                                                                                                   | 050FWL                                                                                                                                                                                                                                                                                                                                                                                                                                                                                                                                                                                                                                    |                                                                                                                                                                                                                                                                                                                                                                                                                                                              |                                                                                                                                                                                                                                          | EDDY COUNTY                                                                                                                                           |                                                                                                                                                                     |
| 12. CHECK APPI                                                                                                                                                                                                                                                                                                                                                                                                                                                                                                                                              | ROPRIATE BOX(ES) TO I                                                                                                                                                                                                                                                                                                                                                                                                                                                                                                                                                                                                                     | NDICATE NATURE OF N                                                                                                                                                                                                                                                                                                                                                                                                                                          | OTICE, REP                                                                                                                                                                                                                               | ORT, OR OTHE                                                                                                                                          | R DATA                                                                                                                                                              |
| TYPE OF SUBMISSION                                                                                                                                                                                                                                                                                                                                                                                                                                                                                                                                          | TYPE OF ACTION                                                                                                                                                                                                                                                                                                                                                                                                                                                                                                                                                                                                                            |                                                                                                                                                                                                                                                                                                                                                                                                                                                              |                                                                                                                                                                                                                                          |                                                                                                                                                       |                                                                                                                                                                     |
| <ul> <li>Notice of Intent</li> <li>Subsequent Report</li> <li>Final Abandonment Notice</li> </ul>                                                                                                                                                                                                                                                                                                                                                                                                                                                           | <ul> <li>Acidize</li> <li>Alter Casing</li> <li>Casing Repair</li> <li>Change Plans</li> </ul>                                                                                                                                                                                                                                                                                                                                                                                                                                                                                                                                            | <ul> <li>Deepen</li> <li>Fracture Treat</li> <li>New Construction</li> </ul>                                                                                                                                                                                                                                                                                                                                                                                 | Reclamation                                                                                                                                                                                                                              | e                                                                                                                                                     | <ul> <li>Water Shut-Off</li> <li>Well Integrity</li> <li>Other</li> <li>Change to Original J</li> </ul>                                                             |
| <ol> <li>Describe Proposed or Completed Op<br/>If the proposal is to deepen directional</li> </ol>                                                                                                                                                                                                                                                                                                                                                                                                                                                          | Convert to Injection<br>eration (clearly state all pertinent d<br>ally or recomplete horizontally, giv                                                                                                                                                                                                                                                                                                                                                                                                                                                                                                                                    | e subsurface locations and measur                                                                                                                                                                                                                                                                                                                                                                                                                            | date of any proped and true vertic                                                                                                                                                                                                       | osed work and approx<br>al depths of all pertin                                                                                                       | ent markers and zones.                                                                                                                                              |
| 13. Describe Proposed or Completed Opt<br>If the proposal is to deepen directiona<br>Attach the Bond under which the wor<br>following completion of the involved<br>testing has been completed. Final At<br>determined that the site is ready for f<br>Burnett Oil is requesting a cha<br>need to add a 30'x30' stinger to<br>We are in the process of build                                                                                                                                                                                                | Convert to Injection<br>eration (clearly state all pertinent d<br>ally or recomplete horizontally, giv<br>rk will be performed or provide the<br>operations. If the operation result<br>bandonment Notices shall be filed of<br>inal inspection.)<br>ange to the original APD. Due<br>to the well pad on the South<br>ing this location and spuddir                                                                                                                                                                                                                                                                                       | Plug Back<br>etails, including estimated starting<br>e subsurface locations and measur<br>Bond No. on file with BLM/BIA.<br>s in a multiple completion or recor-<br>only after all requirements, includin<br>e to the configuration of the<br>side of the location.<br>ng the well next week. See                                                                                                                                                            | Water Disp<br>date of any prop<br>ed and true vertic<br>Required subset<br>npletion in a new<br>ng reclamation, h                                                                                                                        | oosal<br>osed work and approval<br>depths of all pertin<br>uner reports shall be<br>interval, a Form 316<br>ave been completed,                       | timate duration thereof.<br>tent markers and zones.<br>filed within 30 days<br>0-4 shall be filed once<br>and the operator has                                      |
| 13. Describe Proposed or Completed Op<br>If the proposal is to deepen direction:<br>Attach the Bond under which the wo<br>following completion of the involved<br>testing has been completed. Final At<br>determined that the site is ready for finance<br>Burnett Oil is requesting a char<br>need to add a 30'x30' stinger finance                                                                                                                                                                                                                        | Convert to Injection<br>eration (clearly state all pertinent du<br>ally or recomplete horizontally, giv<br>rk will be performed or provide the<br>operations. If the operation result<br>bandonment Notices shall be filed of<br>inal inspection.)<br>ange to the original APD. Due<br>to the well pad on the South<br>ling this location and spuddir<br>Indradahal 2 (19)                                                                                                                                                                                                                                                                | Plug Back<br>etails, including estimated starting<br>e subsurface locations and measur<br>Bond No. on file with BLM/BIA.<br>s in a multiple completion or recor-<br>only after all requirements, includin<br>e to the configuration of the<br>side of the location.<br>ng the well next week. See                                                                                                                                                            | Water Disp<br>date of any prop<br>ed and true vertic<br>Required subset<br>npletion in a new<br>ng reclamation, h<br>rig, we<br>attached                                                                                                 | boosal<br>boosed work and approv-<br>al depths of all pertin<br>guent reports shall be<br>interval, a Form 316<br>ave been completed, .<br>REC<br>FEI | timate duration thereof.<br>ent markers and zones.<br>filed within 30 days<br>0-4 shall be filed once<br>and the operator has                                       |
| 13. Describe Proposed or Completed Opt<br>If the proposal is to deepen directiona<br>Attach the Bond under which the wor<br>following completion of the involved<br>testing has been completed. Final At<br>determined that the site is ready for f<br>Burnett Oil is requesting a cha<br>need to add a 30'x30' stinger to<br>We are in the process of build                                                                                                                                                                                                | Convert to Injection<br>eration (clearly state all pertinent d<br>ally or recomplete horizontally, giv<br>rk will be performed or provide the<br>loperations. If the operation result<br>bandonment Notices shall be filed of<br>inal inspection.)<br>ange to the original APD. Du-<br>to the well pad on the South<br>ing this location and spuddir<br><b>Mdradahal 2 (19)</b>                                                                                                                                                                                                                                                           | Plug Back<br>etails, including estimated starting<br>e subsurface locations and measur<br>Bond No. on file with BLM/BLA<br>s in a multiple completion or recor-<br>only after all requirements, includin<br>e to the configuration of the<br>side of the location.<br>ng the well next week. See<br>4                                                                                                                                                        | Water Disp<br>date of any propied and true vertic<br>Required subset<br>npletion in a new<br>ng reclamation, h<br>rig, we<br>attached                                                                                                    | poosal<br>poosal<br>poosal depths of all perting<br>quent reports shall be<br>interval, a Form 316<br>ave been completed, a<br>FEI<br>NMOC            | cimate duration thereof.<br>ent markers and zones.<br>filed within 30 days<br>0-4 shall be filed once<br>and the operator has<br><b>CEIVED</b><br>B <b>2 5</b> 2014 |
| <ul> <li>13. Describe Proposed or Completed Opt<br/>If the proposal is to deepen directions<br/>Attach the Bond under which the wor<br/>following completion of the involved<br/>testing has been completed. Final At<br/>determined that the site is ready for final<br/>Burnett Oil is requesting a char<br/>need to add a 30'x30' stinger to<br/>We are in the process of build<br/>survey diagram.</li> <li>OK with Surface.</li> <li>MU COAs applies.</li> </ul>                                                                                       | Convert to Injection<br>eration (clearly state all pertinent d<br>ally or recomplete horizontally, giv<br>tw will be performed or provide the<br>loperations. If the operation result<br>bandonment Notices shall be filed of<br>inal inspection.)<br>ange to the original APD. Due<br>to the well pad on the South<br>ing this location and spuddir<br>Indradahal 2 (19)14<br>Indradahal 2 (19)14<br>Intrue and correct.<br>Electronic Submission #235<br>For BURNETT<br>Committed to AFMSS for p                                                                                                                                        | Plug Back<br>etails, including estimated starting<br>e subsurface locations and measur<br>Bond No. on file with BLM/BIA.<br>s in a multiple completion or recor-<br>only after all requirements, includin<br>e to the configuration of the<br>side of the location.<br>Ing the well next week. See<br>4<br>ACCEPTED for reconstruction<br>NMOCD 1<br>5870 verified by the BLM Well<br>OIL CO., I/IC., sent to the Ca<br>processing by JERRY BLAKL            | Water Disp<br>date of any propied and true vertic<br>Required subset<br>npletion in a new<br>ng reclamation, h<br>rig, we<br>attached                                                                                                    | oosal<br>osed work and approv<br>al depths of all pertin<br>quent reports shall be<br>interval, a Form 316<br>ave been completed,<br>FEI<br>NMOC      | cimate duration thereof.<br>ent markers and zones.<br>filed within 30 days<br>0-4 shall be filed once<br>and the operator has<br><b>CEIVED</b><br>B <b>2 5</b> 2014 |
| <ul> <li>13. Describe Proposed or Completed Optil f the proposal is to deepen directionant Attach the Bond under which the wonfollowing completion of the involved testing has been completed. Final Attact the site is ready for family that the site is ready for family and the are in the process of build survey diagram.</li> <li>OK WITH Surface.</li> <li>MU COAs applies.</li> <li>14. Thereby certify that the foregoing is</li> </ul>                                                                                                            | Convert to Injection<br>eration (clearly state all pertinent d<br>ally or recomplete horizontally, giv<br>rk will be performed or provide the<br>loperations. If the operation result<br>bandonment Notices shall be filed of<br>inal inspection.)<br>ange to the original APD. Due<br>to the well pad on the South<br>ing this location and spuddir<br>Indradahal 2 (19)14<br>Indradahal 2 (19)14                                                                                                                                                                                                                                        | Plug Back<br>etails, including estimated starting<br>e subsurface locations and measur<br>Bond No. on file with BLM/BIA.<br>s in a multiple completion or recor-<br>only after all requirements, includin<br>e to the configuration of the<br>side of the location.<br>Ing the well next week. See<br>4<br>ACCEPTED for reconstruction<br>NMOCD 1<br>5870 verified by the BLM Well<br>OIL CO., I/IC., sent to the Ca<br>processing by JERRY BLAKL            | Water Disp<br>date of any propied and true vertic<br>Required subset<br>mpletion in a new<br>ing reclamation, h<br>rig, we<br>attached                                                                                                   | oosal<br>osed work and approv<br>al depths of all pertin<br>quent reports shall be<br>interval, a Form 316<br>ave been completed,<br>FEI<br>NMOC      | cimate duration thereof.<br>ent markers and zones.<br>filed within 30 days<br>0-4 shall be filed once<br>and the operator has<br><b>CEIVED</b><br>B <b>2 5</b> 2014 |
| <ul> <li>13. Describe Proposed or Completed Optil I the proposal is to deepen directiona Attach the Bond under which the worfollowing completion of the involved testing has been completed. Final Attach the site is ready for family that the site is ready for family and the area in the process of build survey diagram.</li> <li>OK WITH Surface.</li> <li>MU COAs applies.</li> <li>14. Thereby certify that the foregoing is Name (Printed/Typed) LESLIE M</li> </ul>                                                                               | Convert to Injection<br>eration (clearly state all pertinent d<br>ally or recomplete horizontally, giv<br>fw will be performed or provide the<br>operations. If the operation result<br>bandonment Notices shall be filed of<br>inal inspection.)<br>ange to the original APD. Due<br>to the well pad on the South<br>ing this location and spuddir<br><b>Indradahal</b> 2 (19)11<br>true and correct.<br>Electronic Submission #235<br>For BURNETT<br>Committed to AFMSS for p<br>GARVIS                                                                                                                                                 | Plug Back<br>etails, including estimated starting<br>e subsurface locations and measur<br>Bond No. on file with BLM/BIA.<br>s in a multiple completion or recor-<br>only after all requirements, includin<br>e to the configuration of the<br>side of the location.<br>ng the well next week. See<br>4<br>ACCEPTED for reconverse<br>NMOCD 1<br>5870 verified by the BLM Well<br>OIL CO., IIIC., sent to the Ca<br>processing by JERRY BLAKL<br>Title REGULA | Water Disp<br>date of any prop-<br>ed and true vertice<br>Required subsec<br>npletion in a new<br>ng reclamation, h<br>rig, we<br>attached<br>COID<br>CS, W <sup>W</sup><br>200<br>Information Spirlsbad<br>EY on 02/19/20<br>ATORY COOF | posal<br>osed work and approvident<br>al depths of all pertin-<br>interval, a Form 316<br>ave been completed,<br>FEI<br>NMOC                          | cimate duration thereof.<br>ent markers and zones.<br>filed within 30 days<br>0-4 shall be filed once<br>and the operator has<br><b>CEIVED</b><br>B <b>2 5</b> 2014 |
| <ul> <li>13. Describe Proposed or Completed Ope<br/>If the proposal is to deepen directiona<br/>Attach the Bond under which the wor<br/>following completion of the involved<br/>testing has been completed. Final At<br/>determined that the site is ready for final<br/>Burnett Oil is requesting a char<br/>need to add a 30'x30' stinger the<br/>We are in the process of build<br/>survey diagram.</li> <li>OK WITH Surface.</li> <li>MU COAs applies.</li> <li>14. Thereby certify that the foregoing is<br/>Name (Printed/Typed) LESLIE M</li> </ul> | Convert to Injection<br>eration (clearly state all pertinent d<br>ally or recomplete horizontally, giv<br>tw will be performed or provide the<br>hoperations. If the operation result<br>bandonment Notices shall be filed of<br>inal inspection.)<br>ange to the original APD. Due<br>to the well pad on the South<br>ing this location and spuddir<br>Indradahal 2 (19)11<br>Indradahal 2 (19)11<br>Indradahal 2 (19)11<br>Indradahal 2 (19)11<br>Intrue and correct.<br>Electronic Submission #235<br>For BURNETT<br>Committed to AFMSS for p<br>GARVIS<br>Submission)<br>THIS SPACE FOR<br>Intrue and correct of this notice does not | Plug Back etails, including estimated starting e subsurface locations and measur Bond No. on file with BLM/BIA. So in a multiple completion or recor- only after all requirements, includin e to the configuration of the side of the location. ng the well next week. See 4 ACCEPTED for reconnection NMOCD  Start of the Start of the Calor Start of the REGULA Date 02/19/20 FEDERAL OR STATE C Title MM                                                  | Water Disp<br>date of any prop-<br>ed and true vertice<br>Required subsec<br>npletion in a new<br>ng reclamation, h<br>rig, we<br>attached<br>COID<br>CS, W <sup>W</sup><br>200<br>Information Spirlsbad<br>EY on 02/19/20<br>ATORY COOF | posal<br>osed work and approvident<br>al depths of all pertin-<br>interval, a Form 316<br>ave been completed,<br>FEI<br>NMOC                          | cimate duration thereof.<br>ent markers and zones.<br>filed within 30 days<br>0-4 shall be filed once<br>and the operator has<br><b>CEIVED</b><br>B <b>2 5</b> 2014 |