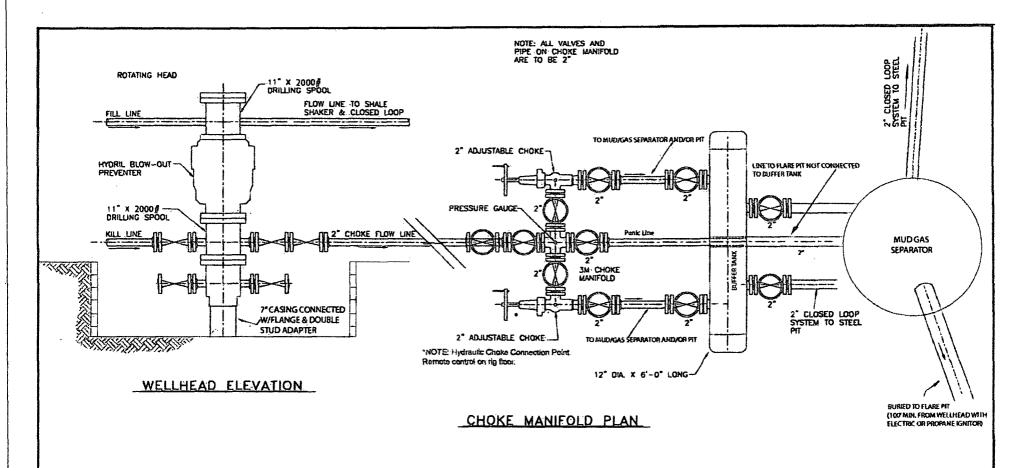

Burnett Oil is requesting a change to the previously approved BOP/Choke Manifold Diagram for this deepening. Please see the attached revised diagram.

Accepted for record NMOCD 169 2.76.704

SEE ATTACHED FOR CONDITIONS OF APPROVAL

BURNETT OIL COMPANY, INC.
BLOWOUT PREVENTER &
CHOKE MANIFOLD DIAGRAM
2000 PSI WORKING PRESSURE

EPS PROJECT NUMBER = 10-028
DATE: JANUARY 29, 2010
REVISION DATE: FEBRUARY 23, 2010
REVISION DATE: MAY 9, 2011
REVISION DATE (LG): AUGUST 28, 2013
REVISION DATE (LG): SEPTEMBER 30, 2013