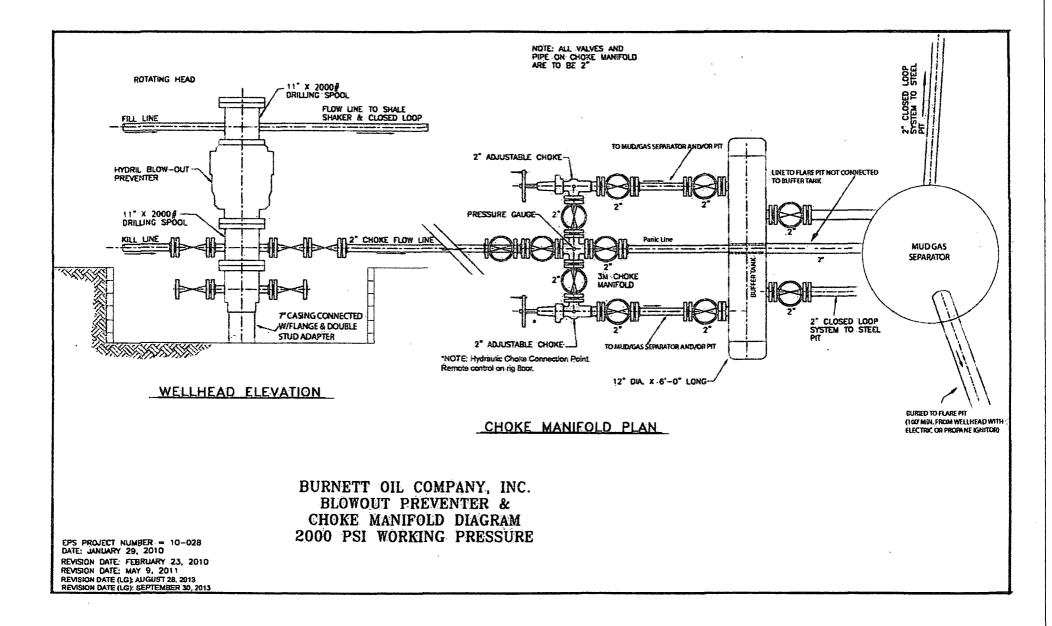

| 1.                                                                                                                                                   |                                                                                                                                                                                                                                           | UNITED STATES<br>EPARTMENT OF THE INT<br>UREAU OF LAND MANAGE                                                                                                                                                                                                                                                                                                                              |                                                                                                                                                                                                                                                                                                                                                             | CD Artesia                                                                                                                                                                      | OMB N<br>Expires                                                                                                                                          | APPROVED<br>10. 1004-0135<br>1919 31, 2010                                                          |
|------------------------------------------------------------------------------------------------------------------------------------------------------|-------------------------------------------------------------------------------------------------------------------------------------------------------------------------------------------------------------------------------------------|--------------------------------------------------------------------------------------------------------------------------------------------------------------------------------------------------------------------------------------------------------------------------------------------------------------------------------------------------------------------------------------------|-------------------------------------------------------------------------------------------------------------------------------------------------------------------------------------------------------------------------------------------------------------------------------------------------------------------------------------------------------------|---------------------------------------------------------------------------------------------------------------------------------------------------------------------------------|-----------------------------------------------------------------------------------------------------------------------------------------------------------|-----------------------------------------------------------------------------------------------------|
| SUNDRY NOTICES AND REPORTS ON WELLS                                                                                                                  |                                                                                                                                                                                                                                           |                                                                                                                                                                                                                                                                                                                                                                                            |                                                                                                                                                                                                                                                                                                                                                             | 5. Lease Serial No.<br>NMNM074939                                                                                                                                               |                                                                                                                                                           |                                                                                                     |
| Do not use this form for proposals to drill or to re-enter an abandoned well. Use form 3160-3 (APD) for such proposals.                              |                                                                                                                                                                                                                                           |                                                                                                                                                                                                                                                                                                                                                                                            |                                                                                                                                                                                                                                                                                                                                                             |                                                                                                                                                                                 | 6. If Indian, Allottee or Tribe Name                                                                                                                      |                                                                                                     |
| <u>, , , , , , , , , , , , , , , , , , , </u>                                                                                                        | SUBMIT IN TRI                                                                                                                                                                                                                             | PLICATE - Other instruction                                                                                                                                                                                                                                                                                                                                                                | ons on reverse side.                                                                                                                                                                                                                                                                                                                                        | <u></u>                                                                                                                                                                         | 7. If Unit or CA/Agre                                                                                                                                     | ement, Name and/or No                                                                               |
|                                                                                                                                                      | Gas Well 🚺 Otl                                                                                                                                                                                                                            |                                                                                                                                                                                                                                                                                                                                                                                            |                                                                                                                                                                                                                                                                                                                                                             |                                                                                                                                                                                 | 8. Well Name and No<br>GISSLER B 34                                                                                                                       |                                                                                                     |
| 2. Name of Operator<br>BURNETT OIL CO., INC. E-Mail: Igarvis@burnettoil.com                                                                          |                                                                                                                                                                                                                                           |                                                                                                                                                                                                                                                                                                                                                                                            |                                                                                                                                                                                                                                                                                                                                                             |                                                                                                                                                                                 | 9. API Well No.<br>30-015-33517                                                                                                                           |                                                                                                     |
| 3a. Address<br>BURNETT PLAZA - SUITE 1500 801 CHERRY STREE<br>FORT WORTH, TX 76102<br>3b. Phone No. (include area code)<br>TPHUNITFORPESH, 632676102 |                                                                                                                                                                                                                                           |                                                                                                                                                                                                                                                                                                                                                                                            |                                                                                                                                                                                                                                                                                                                                                             |                                                                                                                                                                                 | 10. Field and Pool, or Exploratory<br>CEDAR LAKE GLORIETA YESO                                                                                            |                                                                                                     |
| 4. Location of Well (Footage, Sec., T., R., M., or Survey Description)                                                                               |                                                                                                                                                                                                                                           |                                                                                                                                                                                                                                                                                                                                                                                            |                                                                                                                                                                                                                                                                                                                                                             |                                                                                                                                                                                 | 11. County or Parish, and State                                                                                                                           |                                                                                                     |
| Sec 14 T17S R30E 1650FNL 330FWL                                                                                                                      |                                                                                                                                                                                                                                           |                                                                                                                                                                                                                                                                                                                                                                                            |                                                                                                                                                                                                                                                                                                                                                             |                                                                                                                                                                                 | EDDY COUNTY COUNTY, NM                                                                                                                                    |                                                                                                     |
|                                                                                                                                                      | <u>,</u>                                                                                                                                                                                                                                  |                                                                                                                                                                                                                                                                                                                                                                                            |                                                                                                                                                                                                                                                                                                                                                             |                                                                                                                                                                                 |                                                                                                                                                           |                                                                                                     |
| 1:                                                                                                                                                   | 2. СЙ́ЕСК АРРІ                                                                                                                                                                                                                            | ROPRIATE BOX(ES) TO I                                                                                                                                                                                                                                                                                                                                                                      | NDICATE NATURE OF N                                                                                                                                                                                                                                                                                                                                         | NOTICE, RI                                                                                                                                                                      | EPORT, OR OTHE                                                                                                                                            | R DATA                                                                                              |
| TYPE OF SU                                                                                                                                           | UBMISSION                                                                                                                                                                                                                                 | TYPE OF ACTION                                                                                                                                                                                                                                                                                                                                                                             |                                                                                                                                                                                                                                                                                                                                                             |                                                                                                                                                                                 |                                                                                                                                                           |                                                                                                     |
| 🔀 Notice of I                                                                                                                                        | ntent                                                                                                                                                                                                                                     |                                                                                                                                                                                                                                                                                                                                                                                            | Deepen                                                                                                                                                                                                                                                                                                                                                      |                                                                                                                                                                                 | ion (Start/Resume)                                                                                                                                        | UWater Shut-Of                                                                                      |
| 🗖 Subsequent                                                                                                                                         | t Report                                                                                                                                                                                                                                  | Alter Casing                                                                                                                                                                                                                                                                                                                                                                               | □ Fracture Treat                                                                                                                                                                                                                                                                                                                                            | C Reclam                                                                                                                                                                        |                                                                                                                                                           | Well Integrity                                                                                      |
|                                                                                                                                                      | ndonment Notice                                                                                                                                                                                                                           | □ Casing Repair<br>Change Plans                                                                                                                                                                                                                                                                                                                                                            | New Construction                                                                                                                                                                                                                                                                                                                                            | Recomp                                                                                                                                                                          | arily Abandon                                                                                                                                             | Site Facility Diag                                                                                  |
| 🖸 Final Adam                                                                                                                                         | donment Notice                                                                                                                                                                                                                            | Convert to Injection                                                                                                                                                                                                                                                                                                                                                                       | <ul> <li>Plug and Abandon</li> <li>Plug Back</li> <li>Water</li> </ul>                                                                                                                                                                                                                                                                                      |                                                                                                                                                                                 |                                                                                                                                                           | m/Security_Plán                                                                                     |
| If the proposal i<br>Attach the Bond<br>following comp<br>testing has been                                                                           | is to deepen direction<br>d under which the wo<br>pletion of the involved                                                                                                                                                                 | eration (clearly state all pertinent d<br>ally or recomplete horizontally, giv<br>rk will be performed or provide the<br>d operations. If the operation result<br>bandonment Notices shall be filed<br>inal inspection.)                                                                                                                                                                   | ve subsurface locations and measu<br>e Bond No. on file with BLM/BIA<br>ts in a multiple completion or reco                                                                                                                                                                                                                                                 | red and true ve<br>Required sul<br>completion in a r                                                                                                                            | rtical depths of all pertinosequent reports shall be<br>new interval, a Form 310                                                                          | nent markers and zones.<br>tiled within 30 days<br>50-4 shall be filed once                         |
| If the proposal i<br>Attach the Bond<br>following comp<br>testing has been<br>determined that<br>Burnett Oil is                                      | is to deepen directions<br>d under which the wo<br>oletion of the involved<br>n completed. Final Al<br>t the site is ready for f<br>s requesting a cha<br>Please see the att<br>ACCED                                                     | ally or recomplete horizontally, giv<br>rk will be performed or provide the<br>d operations. If the operation result<br>bandonment Notices shall be filed of                                                                                                                                                                                                                               | ve subsurface locations and measu<br>e Bond No. on file with BLM/BLA<br>ts in a multiple completion or reco<br>only after all requirements, includ<br>ved BOP/Choke Manifold E<br>RECEIVED<br>FEB 2 5 2014                                                                                                                                                  | And true ve<br>A. Required sul<br>completion in a r<br>ing reclamation<br>Diagram for t<br>SE<br>C(                                                                             | rtical depths of all pertin<br>osequent reports shall be<br>new interval, a Form 310<br>n, have been completed,                                           | nent markers and zones.<br>filed within 30 days<br>50-4 shall be filed once<br>and the operator has |
| If the proposal i<br>Attach the Bond<br>following comp<br>testing has been<br>determined that<br>Burnett Oil is<br>deepening. F                      | is to deepen directions<br>d under which the wo<br>pletion of the involved<br>n completed. Final Al<br>t the site is ready for f<br>s requesting a cha<br>Please see the att<br>ACCED                                                     | ally or recomplete horizontally, giv<br>rk will be performed or provide the<br>doperations. If the operation result<br>bandonment Notices shall be filed<br>inal inspection.)<br>ange to the previously appro<br>tached revised diagram.                                                                                                                                                   | ve subsurface locations and measu<br>e Bond No. on file with BLM/BLA<br>sin a multiple completion or reco<br>only after all requirements, includ<br>ved BOP/Choke Manifold D<br>RECEIVED<br>FEB 2 5 2014<br>NMOCD ARTES<br>5896 verified by the BLM Wel                                                                                                     | A Required sub<br>A Required sub<br>Impletion in a r<br>ling reclamation<br>Diagram for t<br>SE<br>C(<br>A<br>Information                                                       | rtical depths of all pertin<br>sequent reports shall be<br>new interval, a Form 310<br>his<br>EE ATTACHEI<br>ONDITIONS (                                  | nent markers and zones.<br>filed within 30 days<br>50-4 shall be filed once<br>and the operator has |
| If the proposal i<br>Attach the Bond<br>following comp<br>testing has been<br>determined that<br>Burnett Oil is<br>deepening. F                      | is to deepen direction:<br>d under which the wo<br>pletion of the involvec<br>n completed. Final Al<br>t the site is ready for f<br>s requesting a cha<br>Please see the att<br>ACCEPI                                                    | ally or recomplete horizontally, giv<br>rk will be performed or provide the<br>doperations. If the operation result<br>bandonment Notices shall be filed<br>inal inspection.)<br>ange to the previously appro<br>tached revised diagram.<br>Hed for record<br>MOCD (Aff WW)<br>Aff WOCD (Aff WW)<br>For burnnet<br>For BURNETT                                                             | ve subsurface locations and measu<br>e Bond No. on file with BLM/BLA<br>ts in a multiple completion or reco<br>only after all requirements, includ<br>ved BOP/Choke Manifold E<br>RECEIVED<br>FEB 2 5 2014                                                                                                                                                  | A Required and true ve<br>A Required sul<br>pompletion in a r<br>ling reclamation<br>Diagram for t<br>SE<br>C(<br>A<br>II Information<br>artsbad                                | rtical depths of all pertins<br>sequent reports shall be<br>new interval, a Form 310<br>his<br>EE ATTACHEI<br>ONDITIONS (                                 | nent markers and zones.<br>filed within 30 days<br>50-4 shall be filed once<br>and the operator has |
| If the proposal i<br>Attach the Bond<br>following comp<br>testing has been<br>determined that<br>Burnett Oil is<br>deepening. F                      | is to deepen direction:<br>d under which the wo<br>pletion of the involvec<br>n completed. Final Al<br>t the site is ready for f<br>s requesting a cha<br>Please see the att<br>ACCEPI                                                    | ally or recomplete horizontally, giv<br>rk will be performed or provide the<br>doperations. If the operation result<br>bandonment Notices shall be filed<br>inal inspection.)<br>ange to the previously appro<br>tached revised diagram.                                                                                                                                                   | ve subsurface locations and measu<br>e Bond No. on file with BLM/BLA<br>sin a multiple completion or reco<br>only after all requirements, includ<br>ved BOP/Choke Manifold E<br>FEB 2 5 2014<br>FEB 2 5 2014<br>NMOCD ARTES<br>5896 verified by the BLM Wel<br>OIL CO., InC., sent to the C<br>processing by JERRY BLAKI                                    | A Required and true ve<br>A Required sub-<br>mpletion in a r<br>ling reclamation<br>Diagram for t<br>SE<br>C(<br>A<br>II Information<br>arlsbad<br>LEY on 02/19                 | rtical depths of all pertins<br>sequent reports shall be<br>new interval, a Form 310<br>his<br>EE ATTACHEI<br>ONDITIONS (                                 | nent markers and zones.<br>filed within 30 days<br>50-4 shall be filed once<br>and the operator has |
| If the proposal i<br>Attach the Bond<br>following comp<br>testing has been<br>determined that<br>Burnett Oil is<br>deepening. F                      | is to deepen direction:<br>d under which the wo<br>pletion of the involvec<br>n completed. Final Al<br>t the site is ready for f<br>s requesting a cha<br>Please see the att<br>ACCEPT                                                    | ally or recomplete horizontally, giv<br>rk will be performed or provide the<br>doperations. If the operation result<br>bandonment Notices shall be filed<br>inal inspection.)<br>ange to the previously appro<br>tached revised diagram.<br>Hed for record<br>MOCD (A. W. W. J.<br>Strue and correct.<br>Electronic Submission #238<br>For BURNETT<br>Committed to AFMSS for p<br>I GARVIS | ve subsurface locations and measu<br>e Bond No. on file with BLM/BLA<br>sin a multiple completion or reco<br>only after all requirements, includ<br>ved BOP/Choke Manifold E<br>FEB 2 5 2014<br>FEB 2 5 2014<br>NMOCD ARTES<br>5896 verified by the BLM Wel<br>OIL CO., InC., sent to the C<br>processing by JERRY BLAKI                                    | A Required and true vet.<br>A Required sub-<br>pompletion in a r<br>ling reclamation<br>Diagram for t<br>SE<br>C(<br>A<br>II Information<br>arisbad<br>LEY on 02/19<br>ATORY CO | rtical depths of all pertins<br>sequent reports shall be<br>new interval, a Form 310<br>, have been completed,<br>his<br>NDITIONS (<br>System<br>/2014 () | nent markers and zones.<br>filed within 30 days<br>50-4 shall be filed once<br>and the operator has |
| If the proposal i<br>Attach the Bon<br>following comp<br>testing has been<br>determined that<br>Burnett Oil is<br>deepening. F                       | is to deepen direction:<br>d under which the wo<br>pletion of the involved<br>n completed. Final Al<br>t the site is ready for f<br>s requesting a cha<br>Please see the att<br>ACCEPT<br>N<br>y that the foregoing is<br>Typed) LESLIE M | ally or recomplete horizontally, giv<br>rk will be performed or provide the<br>operations. If the operation result<br>bandonment Notices shall be filed of<br>inal inspection.)<br>ange to the previously appro-<br>tached revised diagram.                                                                                                                                                | re subsurface locations and measu<br>e Bond No. on file with BLM/BLA<br>sin a multiple completion or reco<br>only after all requirements, includ<br>ved BOP/Choke Manifold D<br>FEB 2 5 2014<br>FEB 2 5 2014<br>NMOCD ARTES<br>6896 verified by the BLM Wel<br>OIL CO., IfIC., sent to the C<br>processing by JERRY BLAKI<br>Title REGUL                    | ATORY CO                                                                                                                                                                        | rtical depths of all pertinsequent reports shall be<br>new interval, a Form 316<br>his<br>EE ATTACHEI<br>ONDITIONS (<br>System<br>/2014 ()<br>ORDINATOR   | nent markers and zones.<br>filed within 30 days<br>50-4 shall be filed once<br>and the operator has |
| If the proposal is<br>Attach the Bond<br>following comp<br>testing has been<br>determined that<br>Burnett Oil is<br>deepening. F                     | is to deepen direction:<br>d under which the wo<br>pletion of the involved<br>n completed. Final Al<br>t the site is ready for f<br>s requesting a cha<br>Please see the att<br>ACCEPT<br>N<br>y that the foregoing is<br>Typed) LESLIE M | ally or recomplete horizontally, giv<br>rk will be performed or provide the<br>operations. If the operation result<br>bandonment Notices shall be filed of<br>inal inspection.)<br>ange to the previously appro-<br>tached revised diagram.                                                                                                                                                | ve subsurface locations and measu<br>e Bond No. on file with BLM/BLA<br>ts in a multiple completion or reco-<br>only after all requirements, includ<br>ved BOP/Choke Manifold E<br>FEB 2 5 2014<br>FEB 2 5 2014<br>NMOCD ARTES<br>5896 verified by the BLM Wel<br>OIL CO., InC., sent to the C<br>processing by JERRY BLAKU<br>Title REGUL<br>Date 02/19/20 | ATORY CO                                                                                                                                                                        | rtical depths of all pertinsequent reports shall be<br>new interval, a Form 316<br>his<br>EE ATTACHEI<br>ONDITIONS (<br>System<br>/2014 ()<br>ORDINATOR   | nent markers and zones.<br>filed within 30 days<br>50-4 shall be filed once<br>and the operator has |