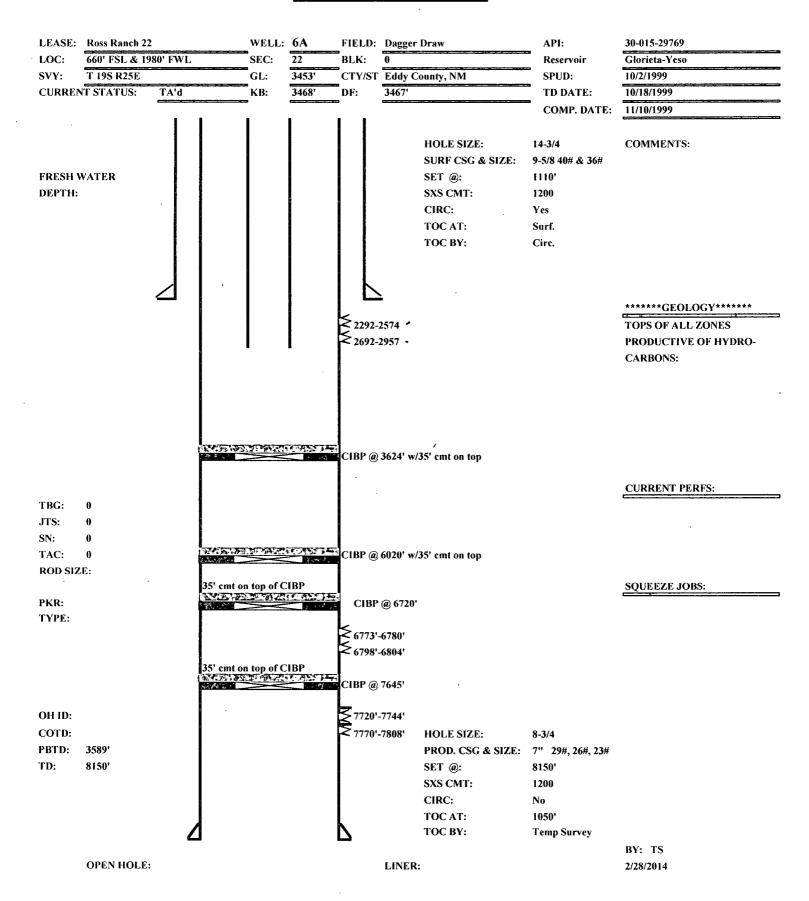

# PROPOSED WELLBORE DIAGRAM

### **Energy Minerals and Natural Resources**

Oil Conservation Division 1220 South St. Francis Dr.

Santa Fe, NM 87505 Phone: (505) 476-3460 Fax: (505) 476-3462 NMOCD ARTESIA APPLICATION FOR PERMIT TO DRILL, RE-ENTER, DEEPEN, PLUGBACK, OR ADD A ZONE Operator Name and Address
Nearburg Producing Company OGRID Number 15742 3300 N. A Street, Bldg. 2, Suite 120 30-015-29769 Midland, TX, 79705 Property Code 16130 3. Property Name Ross Ranch 22 7. Surface Location UL - Lot Feet from N/S Line E/W Line Section Township Range Lot Idn Feet From County 1980 WEST **EDDY** N 22 198 25F 660 SOUTH <sup>8</sup> Proposed Bottom Hole Location UL - Lot Section Range Lot Idn Feet from N/S Line Feet From E/W Line County Township 9. Pool Information Pool Name Pool Code North Seven Rivers; Glorieta/Yeso 97565 Additional Well Information Work Type 2. Well Type 3. Cable/Rotary Lease Type Ground Level Elevation 3,453 PB P 0 18. Formation 6. Multiple 17. Proposed Depth Contractor 20. Spud Date TD 8150'; PBTD 3589' 10/21/1999 Ν Glorieta/Yeso Depth to Ground water Distance from nearest fresh water well Distance to nearest surface water We will be using a closed-loop system in lieu of lined pits 21. Proposed Casing and Cement Program Hole Size Casing Size Casing Weight/ft Setting Depth Sacks of Cement Estimated TOC Type SURF 14.75" 9.625" 36# & 40# 1110' 1200 Surface INT 8.75" 23#, 26# & 29# 8150' 1200 Surface Casing/Cement Program: Additional Comments Current perfs (to be abandoned): 6773'--7808'; Proposed Perfs: 2292'--2957' 22. Proposed Blowout Prevention Program Type Working Pressure Test Pressure Manufacturer 23. I hereby certify that the information given above is true and complete to the OIL CONSERVATION DIVISION best of my knowledge and belief. I further certify that I have complied with 19.15.14.9 (A) NMAC and/or Approved By: 19.15.14.9 (B) NMAC , if applicable. Signature: opnetor ULCKAS Vicki Johnston Printed name: Title: Expiration Date: 3-3-2016 Title: Gray Surface Specialties, Agent for NPC