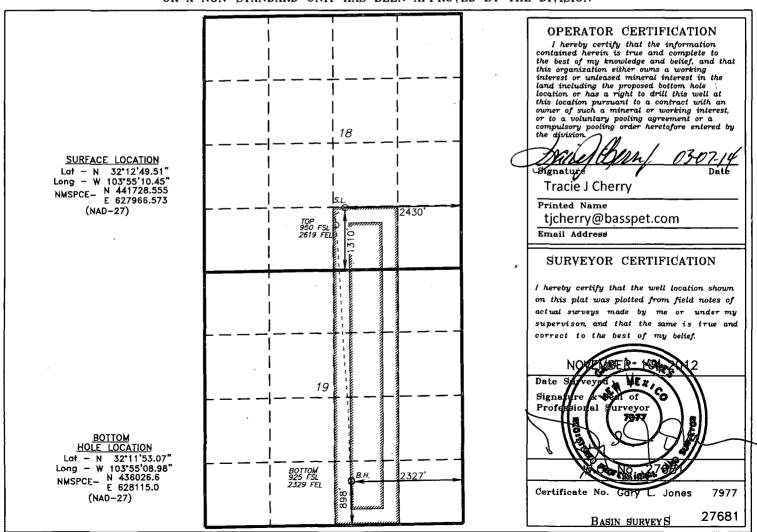

## WELL LOCATION AND ACREAGE DEDICATION PLAT

A AMENDED REPORT

|    | API Number  | Pool Code        | Pool Name                          | Pool Transfer |  |  |
|----|-------------|------------------|------------------------------------|---------------|--|--|
| 30 | -015-41299  | 96473            | Pierce Crossing; Bone Spring, East |               |  |  |
| Pr | operty Code | Prop             | erty Name                          | Well Number   |  |  |
| 3  | 06402       | POKER            | 440H                               |               |  |  |
|    | OGRID No.   | o. Operator Name |                                    |               |  |  |
| 2  | 260737      | BOP              | CO, L.P.                           | 3157'         |  |  |

## Surface Location

| UL or lot No. | Section | Township | Range | Lot Idn | Feet from the | North/South line | Feet from the | East/West line | County |
|---------------|---------|----------|-------|---------|---------------|------------------|---------------|----------------|--------|
| 0             | 18      | 24 S     | 30 E  |         | 1310          | SOUTH            | 2430          | EAST           | EDDY   |

## Bottom Hole Location If Different From Surface

| ſ | UL or lot No.   | Section | Township   | Range       | Lot Idn | Feet from the | North/South line | Feet from the | East/West line | County |
|---|-----------------|---------|------------|-------------|---------|---------------|------------------|---------------|----------------|--------|
| 1 | 0               | 19      | 24 S       | 30 E        |         | 898           | SOUTH            | 2327          | EAST           | EDDY   |
| Ī | Dedicated Acres | Joint o | r Infill C | nsolidation | Code Or | der No.       |                  |               |                |        |
| l | 200             | . ]     |            |             |         |               |                  |               |                |        |