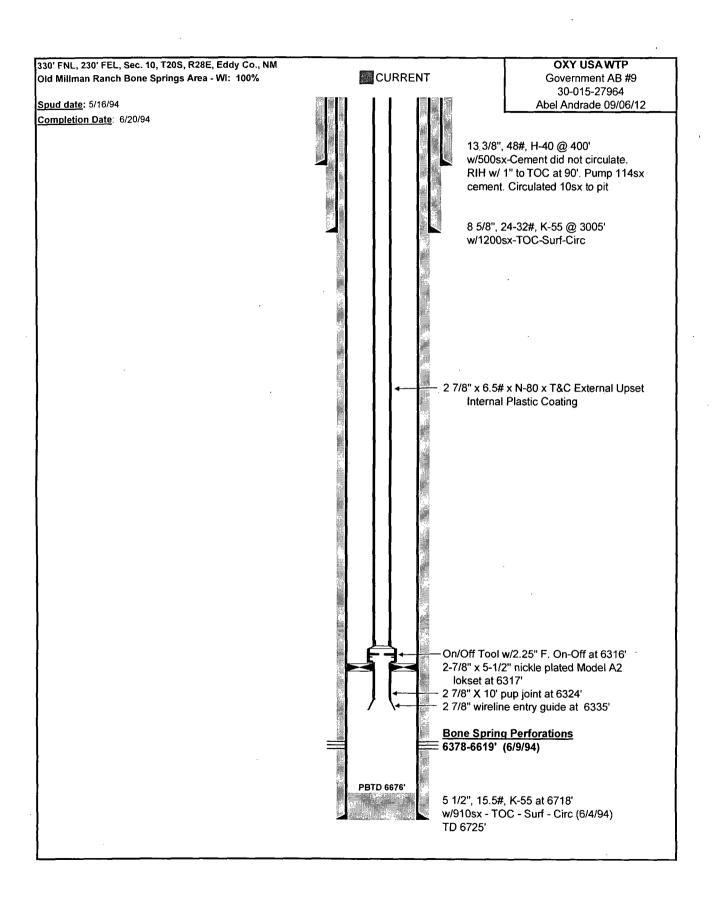

## 32. Additional remarks, continued

2-7/8? wireline entry guide
2-7/8? x 10 ft N-80 IPC sub
5-1/2? Arrowset Nickel plated packer
ON-OFF tool with 2.25? F profile nipple
200 jts of 2-7/8? N-80 IPC tubing hydro-tested to 6000 psi

Circulate 140 Bbls of 2%KCL fluid with packer fluid at 1.5 bpm. Set packer at 6319? with 12,000 lbs compression. Pressure test casing to 500 psi for 30 minutes with chart recorder. Run MIT test to 700 psi for 30 minutes. RD PU. Operations ended on 09/06/2012.