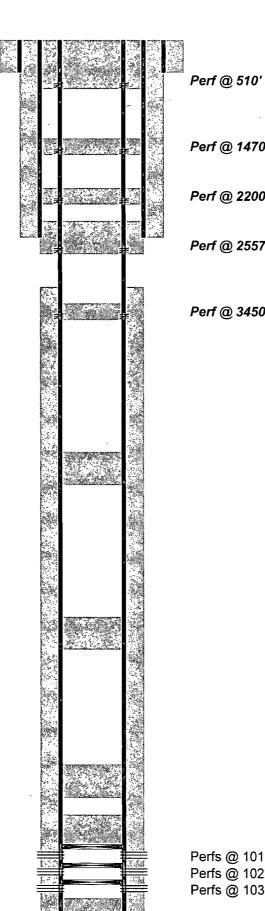

| Office Submit I Copy To Appropriate District                                                                                                                                                                                                                                                                                                                                                                                                                                                                                                                                                                                                                                                                                                                                                                                                                                                                                                                                                                                                                                                                                                                                                                                                                                                                                                                                                                                                                                                                                                                                                                                                                                                                                                                                                                                                                                                                                                                                                                                                                                                                                  | State of New Me                                                                                   |                     |                                    | Form C-103               |  |  |
|-------------------------------------------------------------------------------------------------------------------------------------------------------------------------------------------------------------------------------------------------------------------------------------------------------------------------------------------------------------------------------------------------------------------------------------------------------------------------------------------------------------------------------------------------------------------------------------------------------------------------------------------------------------------------------------------------------------------------------------------------------------------------------------------------------------------------------------------------------------------------------------------------------------------------------------------------------------------------------------------------------------------------------------------------------------------------------------------------------------------------------------------------------------------------------------------------------------------------------------------------------------------------------------------------------------------------------------------------------------------------------------------------------------------------------------------------------------------------------------------------------------------------------------------------------------------------------------------------------------------------------------------------------------------------------------------------------------------------------------------------------------------------------------------------------------------------------------------------------------------------------------------------------------------------------------------------------------------------------------------------------------------------------------------------------------------------------------------------------------------------------|---------------------------------------------------------------------------------------------------|---------------------|------------------------------------|--------------------------|--|--|
| District I - (575) 393-6161                                                                                                                                                                                                                                                                                                                                                                                                                                                                                                                                                                                                                                                                                                                                                                                                                                                                                                                                                                                                                                                                                                                                                                                                                                                                                                                                                                                                                                                                                                                                                                                                                                                                                                                                                                                                                                                                                                                                                                                                                                                                                                   | Energy, Minerals and Natu                                                                         | iral Resources      | Revised July 18, 2013 WELL API NO. |                          |  |  |
| 1625 N. French Dr., Hobbs, NM 88240<br>District II – (575) 748-1283                                                                                                                                                                                                                                                                                                                                                                                                                                                                                                                                                                                                                                                                                                                                                                                                                                                                                                                                                                                                                                                                                                                                                                                                                                                                                                                                                                                                                                                                                                                                                                                                                                                                                                                                                                                                                                                                                                                                                                                                                                                           |                                                                                                   |                     | 30-015-35054                       |                          |  |  |
| 811 S. First St., Artesia, NM 88210                                                                                                                                                                                                                                                                                                                                                                                                                                                                                                                                                                                                                                                                                                                                                                                                                                                                                                                                                                                                                                                                                                                                                                                                                                                                                                                                                                                                                                                                                                                                                                                                                                                                                                                                                                                                                                                                                                                                                                                                                                                                                           | OIL CONSERVATION                                                                                  |                     | 5. Indicate Type of Lease          |                          |  |  |
| District III – (505) 334-6178                                                                                                                                                                                                                                                                                                                                                                                                                                                                                                                                                                                                                                                                                                                                                                                                                                                                                                                                                                                                                                                                                                                                                                                                                                                                                                                                                                                                                                                                                                                                                                                                                                                                                                                                                                                                                                                                                                                                                                                                                                                                                                 | 1220 South St. Francis Dr.                                                                        |                     | STATE FEE                          |                          |  |  |
| 1000 Rio Brazos Rd., Aztec, NM 87410<br><u>District IV</u> – (505) 476-3460                                                                                                                                                                                                                                                                                                                                                                                                                                                                                                                                                                                                                                                                                                                                                                                                                                                                                                                                                                                                                                                                                                                                                                                                                                                                                                                                                                                                                                                                                                                                                                                                                                                                                                                                                                                                                                                                                                                                                                                                                                                   | Santa Fe, NM 87                                                                                   | 7505                | 6. State Oil & Gas Lease No.       |                          |  |  |
| 1220 S. St. Francis Dr., Santa Fe, NM                                                                                                                                                                                                                                                                                                                                                                                                                                                                                                                                                                                                                                                                                                                                                                                                                                                                                                                                                                                                                                                                                                                                                                                                                                                                                                                                                                                                                                                                                                                                                                                                                                                                                                                                                                                                                                                                                                                                                                                                                                                                                         |                                                                                                   |                     | 1-3                                | 757                      |  |  |
| 87505                                                                                                                                                                                                                                                                                                                                                                                                                                                                                                                                                                                                                                                                                                                                                                                                                                                                                                                                                                                                                                                                                                                                                                                                                                                                                                                                                                                                                                                                                                                                                                                                                                                                                                                                                                                                                                                                                                                                                                                                                                                                                                                         | CES AND REPORTS ON WELLS                                                                          |                     | _                                  | or Unit Agreement Name   |  |  |
|                                                                                                                                                                                                                                                                                                                                                                                                                                                                                                                                                                                                                                                                                                                                                                                                                                                                                                                                                                                                                                                                                                                                                                                                                                                                                                                                                                                                                                                                                                                                                                                                                                                                                                                                                                                                                                                                                                                                                                                                                                                                                                                               | SALS TO DRILL OR TO DEEPEN OR PLI                                                                 |                     | 1                                  | - 1                      |  |  |
|                                                                                                                                                                                                                                                                                                                                                                                                                                                                                                                                                                                                                                                                                                                                                                                                                                                                                                                                                                                                                                                                                                                                                                                                                                                                                                                                                                                                                                                                                                                                                                                                                                                                                                                                                                                                                                                                                                                                                                                                                                                                                                                               | CATION FOR PERMIT" (FORM C-101) FO                                                                |                     | Wiseta.                            | State Com.               |  |  |
| PROPOSALS.)                                                                                                                                                                                                                                                                                                                                                                                                                                                                                                                                                                                                                                                                                                                                                                                                                                                                                                                                                                                                                                                                                                                                                                                                                                                                                                                                                                                                                                                                                                                                                                                                                                                                                                                                                                                                                                                                                                                                                                                                                                                                                                                   | Carry II Tother                                                                                   |                     | 8. Well Number                     | · 2                      |  |  |
|                                                                                                                                                                                                                                                                                                                                                                                                                                                                                                                                                                                                                                                                                                                                                                                                                                                                                                                                                                                                                                                                                                                                                                                                                                                                                                                                                                                                                                                                                                                                                                                                                                                                                                                                                                                                                                                                                                                                                                                                                                                                                                                               |                                                                                                   |                     | 9. OGRID Number                    |                          |  |  |
| 2. Name of Operator OXY USA WTP Limited Partnership                                                                                                                                                                                                                                                                                                                                                                                                                                                                                                                                                                                                                                                                                                                                                                                                                                                                                                                                                                                                                                                                                                                                                                                                                                                                                                                                                                                                                                                                                                                                                                                                                                                                                                                                                                                                                                                                                                                                                                                                                                                                           |                                                                                                   |                     | 9. OOKID Nuiii                     | 192463                   |  |  |
| 3. Address of Operator                                                                                                                                                                                                                                                                                                                                                                                                                                                                                                                                                                                                                                                                                                                                                                                                                                                                                                                                                                                                                                                                                                                                                                                                                                                                                                                                                                                                                                                                                                                                                                                                                                                                                                                                                                                                                                                                                                                                                                                                                                                                                                        |                                                                                                   |                     | 10. Pool name o                    |                          |  |  |
| P.O. Box 50250 Midland, TX 79710                                                                                                                                                                                                                                                                                                                                                                                                                                                                                                                                                                                                                                                                                                                                                                                                                                                                                                                                                                                                                                                                                                                                                                                                                                                                                                                                                                                                                                                                                                                                                                                                                                                                                                                                                                                                                                                                                                                                                                                                                                                                                              |                                                                                                   |                     | 1 -                                | 2 Atoka-Monrow           |  |  |
| 4. Well Location                                                                                                                                                                                                                                                                                                                                                                                                                                                                                                                                                                                                                                                                                                                                                                                                                                                                                                                                                                                                                                                                                                                                                                                                                                                                                                                                                                                                                                                                                                                                                                                                                                                                                                                                                                                                                                                                                                                                                                                                                                                                                                              |                                                                                                   | -                   | 10000                              |                          |  |  |
| Unit Letter:                                                                                                                                                                                                                                                                                                                                                                                                                                                                                                                                                                                                                                                                                                                                                                                                                                                                                                                                                                                                                                                                                                                                                                                                                                                                                                                                                                                                                                                                                                                                                                                                                                                                                                                                                                                                                                                                                                                                                                                                                                                                                                                  | 1980 feet from the Sout                                                                           | h line and          | 190 feet fro                       | om the east line         |  |  |
| e int Zetter                                                                                                                                                                                                                                                                                                                                                                                                                                                                                                                                                                                                                                                                                                                                                                                                                                                                                                                                                                                                                                                                                                                                                                                                                                                                                                                                                                                                                                                                                                                                                                                                                                                                                                                                                                                                                                                                                                                                                                                                                                                                                                                  | Township UBS Ra                                                                                   |                     | NMPM                               | County Eddy              |  |  |
| Section 24                                                                                                                                                                                                                                                                                                                                                                                                                                                                                                                                                                                                                                                                                                                                                                                                                                                                                                                                                                                                                                                                                                                                                                                                                                                                                                                                                                                                                                                                                                                                                                                                                                                                                                                                                                                                                                                                                                                                                                                                                                                                                                                    | 11. Elevation (Show whether DR,                                                                   |                     |                                    | County E954              |  |  |
|                                                                                                                                                                                                                                                                                                                                                                                                                                                                                                                                                                                                                                                                                                                                                                                                                                                                                                                                                                                                                                                                                                                                                                                                                                                                                                                                                                                                                                                                                                                                                                                                                                                                                                                                                                                                                                                                                                                                                                                                                                                                                                                               | 357                                                                                               |                     |                                    |                          |  |  |
| · 1000年1月1日 - 1000年1月 - 1000年1日 - 1000年1月 - 1000年1日 - 1000年1月 - 1000年1月 - 1000年1月 - 1000年1月 - 1000年 | 2                                                                                                 |                     | 1000000000                         |                          |  |  |
| 12 Chack A                                                                                                                                                                                                                                                                                                                                                                                                                                                                                                                                                                                                                                                                                                                                                                                                                                                                                                                                                                                                                                                                                                                                                                                                                                                                                                                                                                                                                                                                                                                                                                                                                                                                                                                                                                                                                                                                                                                                                                                                                                                                                                                    | Appropriate Box to Indicate N                                                                     | ature of Notice     | Report or Other                    | r Data                   |  |  |
| 12. CHECK F                                                                                                                                                                                                                                                                                                                                                                                                                                                                                                                                                                                                                                                                                                                                                                                                                                                                                                                                                                                                                                                                                                                                                                                                                                                                                                                                                                                                                                                                                                                                                                                                                                                                                                                                                                                                                                                                                                                                                                                                                                                                                                                   | appropriate box to indicate in                                                                    | ature of Notice,    | Report of Other                    | Data                     |  |  |
| NOTICE OF IN                                                                                                                                                                                                                                                                                                                                                                                                                                                                                                                                                                                                                                                                                                                                                                                                                                                                                                                                                                                                                                                                                                                                                                                                                                                                                                                                                                                                                                                                                                                                                                                                                                                                                                                                                                                                                                                                                                                                                                                                                                                                                                                  | TENTION TO:                                                                                       | SUB                 | SEQUENT RE                         | EPORT OF:                |  |  |
| PERFORM REMEDIAL WORK                                                                                                                                                                                                                                                                                                                                                                                                                                                                                                                                                                                                                                                                                                                                                                                                                                                                                                                                                                                                                                                                                                                                                                                                                                                                                                                                                                                                                                                                                                                                                                                                                                                                                                                                                                                                                                                                                                                                                                                                                                                                                                         | PLUG AND ABANDON 🗹                                                                                | REMEDIAL WORL       |                                    | ALTERING CASING          |  |  |
| TEMPORARILY ABANDON                                                                                                                                                                                                                                                                                                                                                                                                                                                                                                                                                                                                                                                                                                                                                                                                                                                                                                                                                                                                                                                                                                                                                                                                                                                                                                                                                                                                                                                                                                                                                                                                                                                                                                                                                                                                                                                                                                                                                                                                                                                                                                           | ——————————————————————————————————————                                                            |                     |                                    | P AND A                  |  |  |
| PULL OR ALTER CASING                                                                                                                                                                                                                                                                                                                                                                                                                                                                                                                                                                                                                                                                                                                                                                                                                                                                                                                                                                                                                                                                                                                                                                                                                                                                                                                                                                                                                                                                                                                                                                                                                                                                                                                                                                                                                                                                                                                                                                                                                                                                                                          | MULTIPLE COMPL                                                                                    | CASING/CEMENT       | TJOB 🔲                             |                          |  |  |
| DOWNHOLE COMMINGLE                                                                                                                                                                                                                                                                                                                                                                                                                                                                                                                                                                                                                                                                                                                                                                                                                                                                                                                                                                                                                                                                                                                                                                                                                                                                                                                                                                                                                                                                                                                                                                                                                                                                                                                                                                                                                                                                                                                                                                                                                                                                                                            |                                                                                                   | <u> </u>            |                                    |                          |  |  |
| CLOSED-LOOP SYSTEM                                                                                                                                                                                                                                                                                                                                                                                                                                                                                                                                                                                                                                                                                                                                                                                                                                                                                                                                                                                                                                                                                                                                                                                                                                                                                                                                                                                                                                                                                                                                                                                                                                                                                                                                                                                                                                                                                                                                                                                                                                                                                                            |                                                                                                   |                     |                                    |                          |  |  |
| OTHER:                                                                                                                                                                                                                                                                                                                                                                                                                                                                                                                                                                                                                                                                                                                                                                                                                                                                                                                                                                                                                                                                                                                                                                                                                                                                                                                                                                                                                                                                                                                                                                                                                                                                                                                                                                                                                                                                                                                                                                                                                                                                                                                        |                                                                                                   | OTHER:              |                                    |                          |  |  |
|                                                                                                                                                                                                                                                                                                                                                                                                                                                                                                                                                                                                                                                                                                                                                                                                                                                                                                                                                                                                                                                                                                                                                                                                                                                                                                                                                                                                                                                                                                                                                                                                                                                                                                                                                                                                                                                                                                                                                                                                                                                                                                                               | leted operations. (Clearly state all p                                                            |                     |                                    |                          |  |  |
|                                                                                                                                                                                                                                                                                                                                                                                                                                                                                                                                                                                                                                                                                                                                                                                                                                                                                                                                                                                                                                                                                                                                                                                                                                                                                                                                                                                                                                                                                                                                                                                                                                                                                                                                                                                                                                                                                                                                                                                                                                                                                                                               | ork). SEE RULE 19.15.7.14 NMAC                                                                    | . For Multiple Cor  | npletions: Attach                  | wellbore diagram of      |  |  |
| proposed completion or rec                                                                                                                                                                                                                                                                                                                                                                                                                                                                                                                                                                                                                                                                                                                                                                                                                                                                                                                                                                                                                                                                                                                                                                                                                                                                                                                                                                                                                                                                                                                                                                                                                                                                                                                                                                                                                                                                                                                                                                                                                                                                                                    |                                                                                                   | 116-10148' CIBP-10  | 210'                               |                          |  |  |
|                                                                                                                                                                                                                                                                                                                                                                                                                                                                                                                                                                                                                                                                                                                                                                                                                                                                                                                                                                                                                                                                                                                                                                                                                                                                                                                                                                                                                                                                                                                                                                                                                                                                                                                                                                                                                                                                                                                                                                                                                                                                                                                               | 13-3/8" 48# csg @ 431' w/ 530s                                                                    |                     |                                    |                          |  |  |
| proved for plugging of well bore only.                                                                                                                                                                                                                                                                                                                                                                                                                                                                                                                                                                                                                                                                                                                                                                                                                                                                                                                                                                                                                                                                                                                                                                                                                                                                                                                                                                                                                                                                                                                                                                                                                                                                                                                                                                                                                                                                                                                                                                                                                                                                                        | 9-5/8" 36# csg @ 2507' w/ 900s                                                                    |                     | ·                                  | EOFWED !                 |  |  |
| bility under bond is retained pending receipt 5-1/2" 17# csg @ 10700' w/ 1870sx, 8-3/4" hole, TOO                                                                                                                                                                                                                                                                                                                                                                                                                                                                                                                                                                                                                                                                                                                                                                                                                                                                                                                                                                                                                                                                                                                                                                                                                                                                                                                                                                                                                                                                                                                                                                                                                                                                                                                                                                                                                                                                                                                                                                                                                             |                                                                                                   |                     |                                    | RECEIVED                 |  |  |
| 2:03 (Subsequent Report of Well Plugging) 1. RIH & set CIBP @ 10066' w/ 25sx cmt                                                                                                                                                                                                                                                                                                                                                                                                                                                                                                                                                                                                                                                                                                                                                                                                                                                                                                                                                                                                                                                                                                                                                                                                                                                                                                                                                                                                                                                                                                                                                                                                                                                                                                                                                                                                                                                                                                                                                                                                                                              |                                                                                                   |                     | 1                                  | MAD 1 0 2014             |  |  |
| ich may be found at OCD Web Page under ms. www.cmnrd.state.nm.us/ocd.                                                                                                                                                                                                                                                                                                                                                                                                                                                                                                                                                                                                                                                                                                                                                                                                                                                                                                                                                                                                                                                                                                                                                                                                                                                                                                                                                                                                                                                                                                                                                                                                                                                                                                                                                                                                                                                                                                                                                                                                                                                         |                                                                                                   |                     |                                    | MAR 1 0 2014             |  |  |
| ms, www.cmnrg.state.mii.us/ccd.                                                                                                                                                                                                                                                                                                                                                                                                                                                                                                                                                                                                                                                                                                                                                                                                                                                                                                                                                                                                                                                                                                                                                                                                                                                                                                                                                                                                                                                                                                                                                                                                                                                                                                                                                                                                                                                                                                                                                                                                                                                                                               | 3. M&P 25sx cmt @ 7600-7450' WOC                                                                  | •                   |                                    | ACCD ADTECTA             |  |  |
|                                                                                                                                                                                                                                                                                                                                                                                                                                                                                                                                                                                                                                                                                                                                                                                                                                                                                                                                                                                                                                                                                                                                                                                                                                                                                                                                                                                                                                                                                                                                                                                                                                                                                                                                                                                                                                                                                                                                                                                                                                                                                                                               | <ol> <li>M&amp;P 25sx cmt @ 5525-5375' WOC</li> <li>Perf @ 3450' sqz 45sx cmt to 3350'</li> </ol> |                     | INV                                | MOCD ARTESIA             |  |  |
|                                                                                                                                                                                                                                                                                                                                                                                                                                                                                                                                                                                                                                                                                                                                                                                                                                                                                                                                                                                                                                                                                                                                                                                                                                                                                                                                                                                                                                                                                                                                                                                                                                                                                                                                                                                                                                                                                                                                                                                                                                                                                                                               | 6. Perf @ 2557' sqz 45sx cmt to 2457'                                                             |                     | CONDITIONS                         | OF APPROVAL ATTACHED     |  |  |
|                                                                                                                                                                                                                                                                                                                                                                                                                                                                                                                                                                                                                                                                                                                                                                                                                                                                                                                                                                                                                                                                                                                                                                                                                                                                                                                                                                                                                                                                                                                                                                                                                                                                                                                                                                                                                                                                                                                                                                                                                                                                                                                               | 7. Perf @ 2200' sqz 45sx cmt to 2100'                                                             |                     |                                    |                          |  |  |
| 8. Perf @ 1470' sqz 45sx cmt to 1370' WOC-Tag                                                                                                                                                                                                                                                                                                                                                                                                                                                                                                                                                                                                                                                                                                                                                                                                                                                                                                                                                                                                                                                                                                                                                                                                                                                                                                                                                                                                                                                                                                                                                                                                                                                                                                                                                                                                                                                                                                                                                                                                                                                                                 |                                                                                                   |                     | Approval G                         | ranted providing work is |  |  |
|                                                                                                                                                                                                                                                                                                                                                                                                                                                                                                                                                                                                                                                                                                                                                                                                                                                                                                                                                                                                                                                                                                                                                                                                                                                                                                                                                                                                                                                                                                                                                                                                                                                                                                                                                                                                                                                                                                                                                                                                                                                                                                                               | 9. Perf @ 510' sqz 200sx cmt to Surfa                                                             | ce                  | Completed                          | by 21.21-                |  |  |
|                                                                                                                                                                                                                                                                                                                                                                                                                                                                                                                                                                                                                                                                                                                                                                                                                                                                                                                                                                                                                                                                                                                                                                                                                                                                                                                                                                                                                                                                                                                                                                                                                                                                                                                                                                                                                                                                                                                                                                                                                                                                                                                               | 10# MLF between plugs                                                                             | ا                   |                                    | 3/13/2015                |  |  |
| Spud Date:                                                                                                                                                                                                                                                                                                                                                                                                                                                                                                                                                                                                                                                                                                                                                                                                                                                                                                                                                                                                                                                                                                                                                                                                                                                                                                                                                                                                                                                                                                                                                                                                                                                                                                                                                                                                                                                                                                                                                                                                                                                                                                                    | Above ground steel tanks will be utiliz                                                           |                     |                                    |                          |  |  |
|                                                                                                                                                                                                                                                                                                                                                                                                                                                                                                                                                                                                                                                                                                                                                                                                                                                                                                                                                                                                                                                                                                                                                                                                                                                                                                                                                                                                                                                                                                                                                                                                                                                                                                                                                                                                                                                                                                                                                                                                                                                                                                                               |                                                                                                   |                     |                                    |                          |  |  |
|                                                                                                                                                                                                                                                                                                                                                                                                                                                                                                                                                                                                                                                                                                                                                                                                                                                                                                                                                                                                                                                                                                                                                                                                                                                                                                                                                                                                                                                                                                                                                                                                                                                                                                                                                                                                                                                                                                                                                                                                                                                                                                                               |                                                                                                   |                     |                                    |                          |  |  |
| I hereby certify that the information                                                                                                                                                                                                                                                                                                                                                                                                                                                                                                                                                                                                                                                                                                                                                                                                                                                                                                                                                                                                                                                                                                                                                                                                                                                                                                                                                                                                                                                                                                                                                                                                                                                                                                                                                                                                                                                                                                                                                                                                                                                                                         | above is true and complete to the be                                                              | est of my knowledge | e and belief.                      |                          |  |  |
| 7                                                                                                                                                                                                                                                                                                                                                                                                                                                                                                                                                                                                                                                                                                                                                                                                                                                                                                                                                                                                                                                                                                                                                                                                                                                                                                                                                                                                                                                                                                                                                                                                                                                                                                                                                                                                                                                                                                                                                                                                                                                                                                                             |                                                                                                   | , &                 |                                    |                          |  |  |
| <i>[]</i> . <i>[</i> ]                                                                                                                                                                                                                                                                                                                                                                                                                                                                                                                                                                                                                                                                                                                                                                                                                                                                                                                                                                                                                                                                                                                                                                                                                                                                                                                                                                                                                                                                                                                                                                                                                                                                                                                                                                                                                                                                                                                                                                                                                                                                                                        |                                                                                                   |                     |                                    | _1 ( , ,                 |  |  |
| SIGNATURE La Sta                                                                                                                                                                                                                                                                                                                                                                                                                                                                                                                                                                                                                                                                                                                                                                                                                                                                                                                                                                                                                                                                                                                                                                                                                                                                                                                                                                                                                                                                                                                                                                                                                                                                                                                                                                                                                                                                                                                                                                                                                                                                                                              | TITLE Sr.                                                                                         | . Regulatory Adviso | rDAT                               | E 3/6/14                 |  |  |
|                                                                                                                                                                                                                                                                                                                                                                                                                                                                                                                                                                                                                                                                                                                                                                                                                                                                                                                                                                                                                                                                                                                                                                                                                                                                                                                                                                                                                                                                                                                                                                                                                                                                                                                                                                                                                                                                                                                                                                                                                                                                                                                               |                                                                                                   |                     |                                    |                          |  |  |
| Type or print nameDavid Stewa                                                                                                                                                                                                                                                                                                                                                                                                                                                                                                                                                                                                                                                                                                                                                                                                                                                                                                                                                                                                                                                                                                                                                                                                                                                                                                                                                                                                                                                                                                                                                                                                                                                                                                                                                                                                                                                                                                                                                                                                                                                                                                 | rt E-mail address:                                                                                | david_stewart@      | oxy.com PHO                        | NE: <u>432-685-5717</u>  |  |  |
| For State Use Only                                                                                                                                                                                                                                                                                                                                                                                                                                                                                                                                                                                                                                                                                                                                                                                                                                                                                                                                                                                                                                                                                                                                                                                                                                                                                                                                                                                                                                                                                                                                                                                                                                                                                                                                                                                                                                                                                                                                                                                                                                                                                                            |                                                                                                   |                     |                                    |                          |  |  |
| Tor State Ose Offiny                                                                                                                                                                                                                                                                                                                                                                                                                                                                                                                                                                                                                                                                                                                                                                                                                                                                                                                                                                                                                                                                                                                                                                                                                                                                                                                                                                                                                                                                                                                                                                                                                                                                                                                                                                                                                                                                                                                                                                                                                                                                                                          |                                                                                                   | as .                |                                    | ا اداد                   |  |  |
| APPROVED BY                                                                                                                                                                                                                                                                                                                                                                                                                                                                                                                                                                                                                                                                                                                                                                                                                                                                                                                                                                                                                                                                                                                                                                                                                                                                                                                                                                                                                                                                                                                                                                                                                                                                                                                                                                                                                                                                                                                                                                                                                                                                                                                   | LILL TITLE () )S                                                                                  | of the same         | U150 D                             | ATE 3/13/2014            |  |  |
| Conditions of Approval (if any):                                                                                                                                                                                                                                                                                                                                                                                                                                                                                                                                                                                                                                                                                                                                                                                                                                                                                                                                                                                                                                                                                                                                                                                                                                                                                                                                                                                                                                                                                                                                                                                                                                                                                                                                                                                                                                                                                                                                                                                                                                                                                              |                                                                                                   |                     |                                    |                          |  |  |
| A                                                                                                                                                                                                                                                                                                                                                                                                                                                                                                                                                                                                                                                                                                                                                                                                                                                                                                                                                                                                                                                                                                                                                                                                                                                                                                                                                                                                                                                                                                                                                                                                                                                                                                                                                                                                                                                                                                                                                                                                                                                                                                                             | See Attached Co                                                                                   | $\triangle A'$      |                                    |                          |  |  |
| . 🗡 <                                                                                                                                                                                                                                                                                                                                                                                                                                                                                                                                                                                                                                                                                                                                                                                                                                                                                                                                                                                                                                                                                                                                                                                                                                                                                                                                                                                                                                                                                                                                                                                                                                                                                                                                                                                                                                                                                                                                                                                                                                                                                                                         | te // // C                                                                                        | ノハン                 |                                    |                          |  |  |
|                                                                                                                                                                                                                                                                                                                                                                                                                                                                                                                                                                                                                                                                                                                                                                                                                                                                                                                                                                                                                                                                                                                                                                                                                                                                                                                                                                                                                                                                                                                                                                                                                                                                                                                                                                                                                                                                                                                                                                                                                                                                                                                               |                                                                                                   |                     |                                    |                          |  |  |