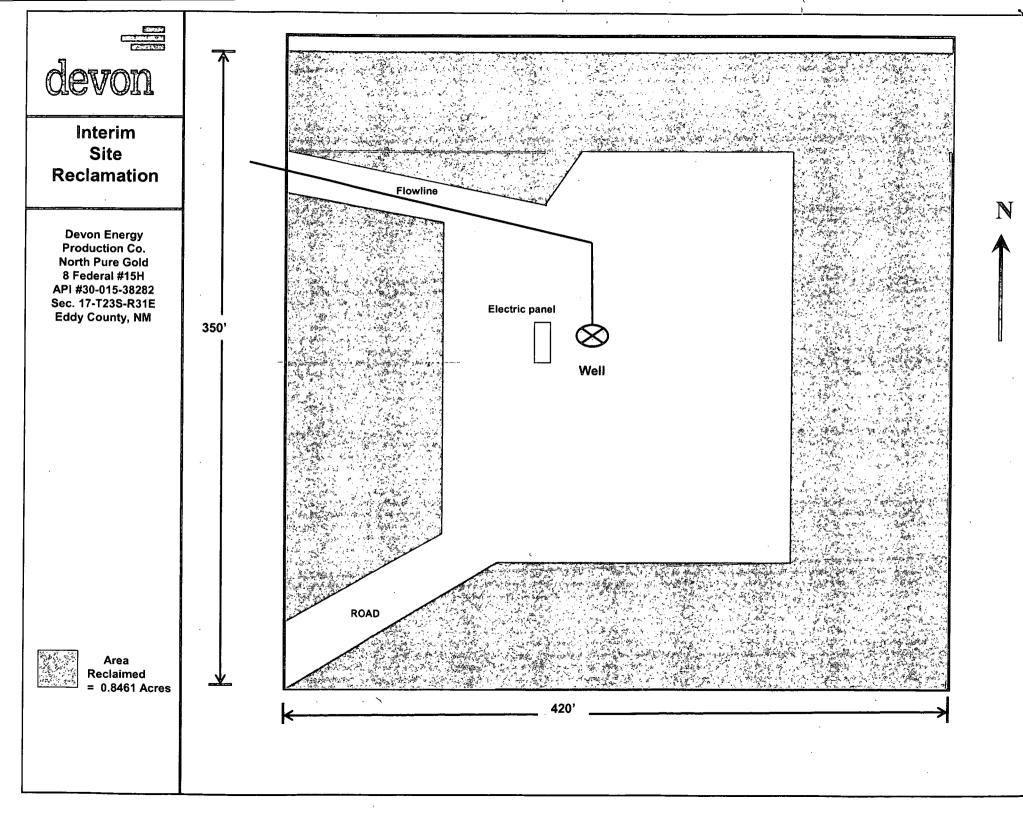

| BUR                                                                                                                | OCD Artesia<br>UNITED STATES<br>DEPARTMENT OF THE INTERIOR<br>BUREAU OF LAND MANAGEMENT<br>NDRY NOTICES AND REPORTS ON WELLS |                                     | 5. Lease Serial No.<br>SHL: NMNM452                                                                            | FORM APPROVED<br>OMB No. 1004-0137<br>Expires: July 31, 2010<br>5. Lease Serial No.<br>SHL: NMNM45235 BHL: NMNM770046<br>6. If Indian, Allottee or Tribe Name |  |
|--------------------------------------------------------------------------------------------------------------------|------------------------------------------------------------------------------------------------------------------------------|-------------------------------------|----------------------------------------------------------------------------------------------------------------|---------------------------------------------------------------------------------------------------------------------------------------------------------------|--|
| Do not use this f                                                                                                  | form for proposals to dr<br>Use Form 3160-3 (APD)                                                                            | rill or to re-enter an              |                                                                                                                | or inde name                                                                                                                                                  |  |
| SUBMIT IN TRIPLICATE – Other instructions on page 2.                                                               |                                                                                                                              |                                     | 7. If Unit of CA/Agre                                                                                          | ement, Name and/or No.                                                                                                                                        |  |
| 1. Type of Well                                                                                                    |                                                                                                                              |                                     |                                                                                                                |                                                                                                                                                               |  |
| Oil Well Gas Well Other                                                                                            |                                                                                                                              |                                     | 8. Well Name and No<br>NORTH PUF                                                                               | ,<br>RE GOLD 8 FEDERAL #15H                                                                                                                                   |  |
| 2. Name of Operator<br>DEVON ENERGY PRODUCTION CO. LP (6137)                                                       |                                                                                                                              |                                     | 9. API.Well No.<br>30-015-3                                                                                    | 9. API Well No.<br>30-015-38282                                                                                                                               |  |
| 3a. Address   3b. Phone No. (include area of a construction)                                                       |                                                                                                                              |                                     | ) 10. Field and Pool or Exploratory Area                                                                       |                                                                                                                                                               |  |
| PO.BOX 250, ARTESIA, NM 88211 575-748-3371                                                                         |                                                                                                                              | 5-748-3371                          | LOS MEDAN                                                                                                      | LOS MEDANOS; BONE SPRING                                                                                                                                      |  |
| <ol> <li>Location of Well (Footage, Sec., T.,</li> <li>440' FNL &amp; 330' FEL, UNIT A, SEC 8, T23S, R3</li> </ol> |                                                                                                                              |                                     | 11. Country or Parish, State<br>EDDY COUNTY, NM                                                                |                                                                                                                                                               |  |
| 12. CHEC                                                                                                           | CK THE APPROPRIATE BOX(ES                                                                                                    | 5) TO INDICATE NATURE               | OF NOTICE, REPORT OR OTH                                                                                       | IER DATA                                                                                                                                                      |  |
| TYPE OF SUBMISSION                                                                                                 |                                                                                                                              | TYI                                 | PE OF ACTION                                                                                                   |                                                                                                                                                               |  |
| Notice of Intent                                                                                                   | Acidize                                                                                                                      | Deepen<br>Fracture Treat            | Production (Start/Resume)                                                                                      | Water Shut-Off Well Integrity                                                                                                                                 |  |
| Subsequent Report                                                                                                  | Casing Repair                                                                                                                | New Construction                    | Recomplete                                                                                                     | DOWNSIZING                                                                                                                                                    |  |
| Final Abandonment Notice                                                                                           | Change Plans                                                                                                                 | Plug and Abandon                    | Temporarily Abandon Water Disposal                                                                             |                                                                                                                                                               |  |
| THIS LOCATION HAS BI                                                                                               | EEN DOWNSIZED FROM AN O<br>RECEIVED<br>MAR 1 2 2014<br>NMOCD ARTES                                                           | .स्ट<br>१७३<br>तु. म<br>हर्ष<br>()a | Septed for Record P<br>proval Subject to Of<br>LM Objectives are<br>ditional work may b<br>te: $3 - 5^2 + 4^2$ | = 0.8461.<br>urposes.<br>nsite Inspection.<br>not achieved,                                                                                                   |  |
|                                                                                                                    | MINOCD ANIES                                                                                                                 | <u>A'</u> Sig                       | inature: A. Com                                                                                                |                                                                                                                                                               |  |
| 14. I hereby certify that the foregoing is                                                                         | true and correct. Name (Printed/Typ                                                                                          | ed)                                 | - (                                                                                                            |                                                                                                                                                               |  |
| DENISE MENOUD (575-746-5544)                                                                                       |                                                                                                                              | Title ADMIN F                       | Title ADMIN FIELD SUPPORT 4                                                                                    |                                                                                                                                                               |  |
| Signature S. Menoud Date 2/14/2014                                                                                 |                                                                                                                              |                                     |                                                                                                                |                                                                                                                                                               |  |
|                                                                                                                    | THIS SPACE FO                                                                                                                | R FEDERAL OR ST                     | ATE OFFICE USE                                                                                                 | · · ·                                                                                                                                                         |  |
|                                                                                                                    | title to those rights in the subject least<br>thereon.<br>U.S.C. Section 1212, make it a crim                                | e for any person knowingly as       | nd willfully to make to any departme                                                                           | Date<br>ent or agency of the United States any false,                                                                                                         |  |
| fictitious or fraudulent statements or repr<br>(Instructions on page 2)                                            |                                                                                                                              |                                     |                                                                                                                |                                                                                                                                                               |  |