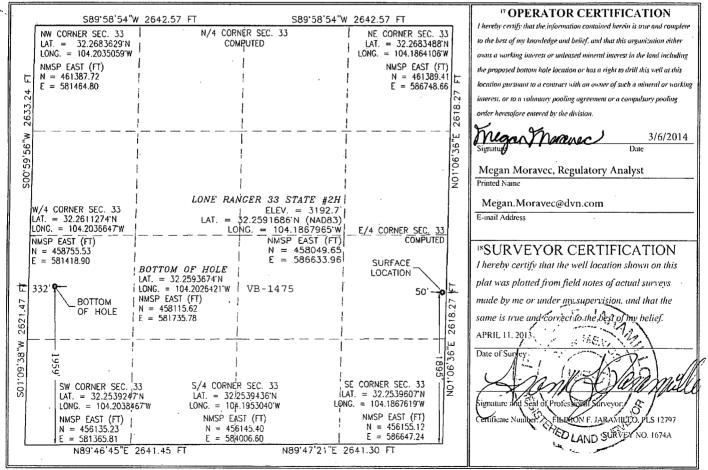

☐ AMENDED REPORT

| Phone: (505) 476-3460 Fax: (505) 476-3462 | WELL LOCATION AND ACRE          | AGE DEDICATION PLAT         | lloa |  |
|-------------------------------------------|---------------------------------|-----------------------------|------|--|
| <sup>1</sup> API Number<br>30-015-41240   | <sup>2</sup> Pool Code<br>24660 | Forehand Ranch; Bone Spring |      |  |
| <sup>4</sup> Property Code<br>39776       | S Property Nat<br>LONE RANGER 3 | l l                         |      |  |
| 7 OGRID No.                               | <sup>8</sup> Operator Nat       | ne <sup>9</sup> Elevation   |      |  |
| 6137                                      | DEVON ENERGY PRODUCT            | ION COMPANY, L.P. 3192.7    |      |  |

<sup>™</sup> Surface Location

| UL or lot no. | Section | Township | Range | Lot Idn | Feet from the | North/South line | Feet from the | East/West line | County |
|---------------|---------|----------|-------|---------|---------------|------------------|---------------|----------------|--------|
| I             | 33      | 23 S     | 27 E  |         | 1895          | SOUTH            | 50            | EAST ·         | EDDY   |
|               |         | L        | 5     |         | 1 7           | CD:00 . D        | · ~ ~         | <u> </u>       |        |

11 Rottom Hole Location If Different From Surface

| Bottom Hole Location in Different Holl Surface |                       |          |               |            |               |                  |               |                |        |
|------------------------------------------------|-----------------------|----------|---------------|------------|---------------|------------------|---------------|----------------|--------|
| UL or lot no.                                  | Section               | Township | Range         | Lot Idn    | Feet from the | North/South line | Feet from the | East/West line | County |
| L                                              | 33                    | 23 S     | 27 E          |            | 1959          | SOUTH            | 332           | WEST           | EDDY   |
| Dedicated Acres                                | <sup>13</sup> Joint o | r Infill | Consolidation | Code 15 Or | der No.       |                  |               |                |        |