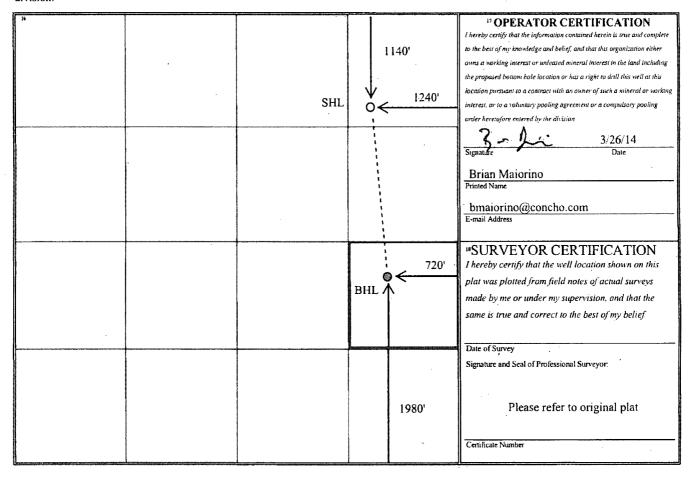

## WELL LOCATION AND ACREAGE DEDICATION PLAT

| <sup>1</sup> API Number                                                  |         |                            |       | <sup>2</sup> Pool Code | l Code         |                  |               |                        |                          |  |
|--------------------------------------------------------------------------|---------|----------------------------|-------|------------------------|----------------|------------------|---------------|------------------------|--------------------------|--|
| 30-015-36273                                                             |         |                            |       | 9671                   | $O \mid C$     | erlsbad:         | Bone Spring   | South                  |                          |  |
| Property Code                                                            |         | <sup>5</sup> Property Name |       |                        |                |                  |               |                        | <sup>6</sup> Well Number |  |
| 37/09                                                                    |         | Purdy 8 Federal            |       |                        |                |                  |               | 1                      | 1                        |  |
| <sup>7</sup> OGRID No.                                                   |         | <sup>8</sup> Operator Name |       |                        |                |                  |               | <sup>9</sup> Elevation |                          |  |
| 229137                                                                   |         | COG Operating LLC          |       |                        |                |                  |               | 3369'                  | 3369'                    |  |
|                                                                          |         |                            |       |                        | * Surface !    | Location         |               |                        |                          |  |
| UL or lot no.                                                            | Section | Township                   | Range | Lot Idn                | Feet from the  | North/South line | Feet from the | East/West line         | County                   |  |
| Α .                                                                      | 8       | 23S                        | 26E   |                        | 1140           | North            | 1240          | East                   | Eddy                     |  |
|                                                                          |         |                            | п Во  | ttom Ho                | le Location It | Different Fron   | n Surface     |                        |                          |  |
| UL or lot no.                                                            | Section | Township                   | Range | Lot Idn                | Feet from the  | North/South line | Feet from the | East/West line         | County                   |  |
| 11                                                                       | 8       | 23S                        | 26E   |                        | 1980           | South            | - 720         | East                   | Eddy                     |  |
| 12 Dedicated Acres 13 Joint or Infill 14 Consolidation Code 15 Order No. |         |                            |       |                        |                |                  |               |                        |                          |  |
| 40                                                                       |         | İ                          |       |                        |                |                  |               |                        |                          |  |