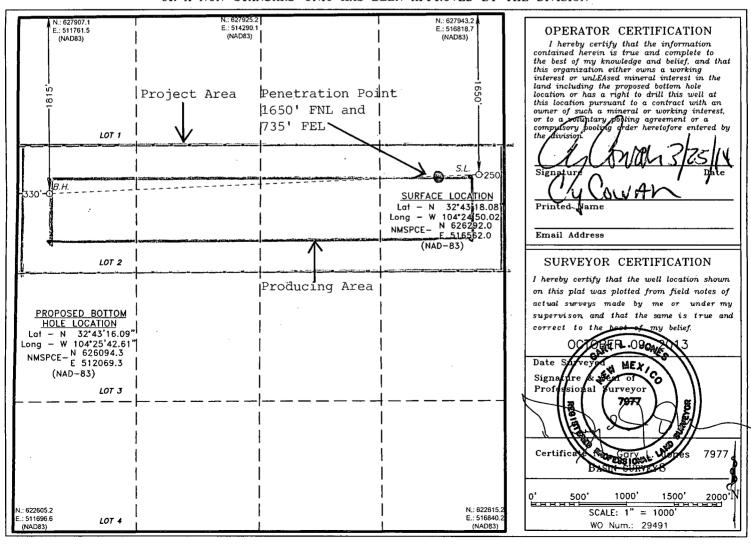

## WELL LOCATION AND ACREAGE DEDICATION PLAT

☐ AMENDED REPORT

| 30-015-41838        | 562 70 Code | $(K_{L}, (A_{L}, A_{L}), (A_{L}, A_{L}), (A_{L}, A_{L}))$ |  |  |  |  |
|---------------------|-------------|-----------------------------------------------------------|--|--|--|--|
| Property Code       |             | Property Name NICKSON BM                                  |  |  |  |  |
| ogrid No.<br>025575 | •           | Operator Name YATES PETROLEUM CORPORATION                 |  |  |  |  |

## Surface Location

| UL or lot No.                                                      | Section | Township | Range | Lot Idn | Feet from the | SOUTH/South line | Feet from the | East/West line | County |  |  |
|--------------------------------------------------------------------|---------|----------|-------|---------|---------------|------------------|---------------|----------------|--------|--|--|
| Н                                                                  | 30      | 18 S     | 26 E  |         | 1650'         | NORTH            | 250'          | EAST           | EDDY   |  |  |
| Bottom Hole Location If Different From Surface                     |         |          |       |         |               |                  |               |                |        |  |  |
| UL or lot No.                                                      | Section | Township | Range | Lot Idn | Feet from the | SOUTH/South line | Feet from the | East/West line | County |  |  |
| LOT 2                                                              | 30      | 18 S     | 26 E  | ·       | 1815'         | NORTH            | 330'          | WEST           | EDDY   |  |  |
| Dedicated Acres   Joint or Infill   Consolidation Code   Order No. |         |          |       |         |               |                  |               |                |        |  |  |
| ±58.87                                                             |         |          |       |         |               |                  |               |                |        |  |  |

## NO ALLOWABLE WILL BE ASSIGNED TO THIS COMPLETION UNTIL ALL INTERESTS HAVE BEEN CONSOLIDATED OR A NON-STANDARD UNIT HAS BEEN APPROVED BY THE DIVISION