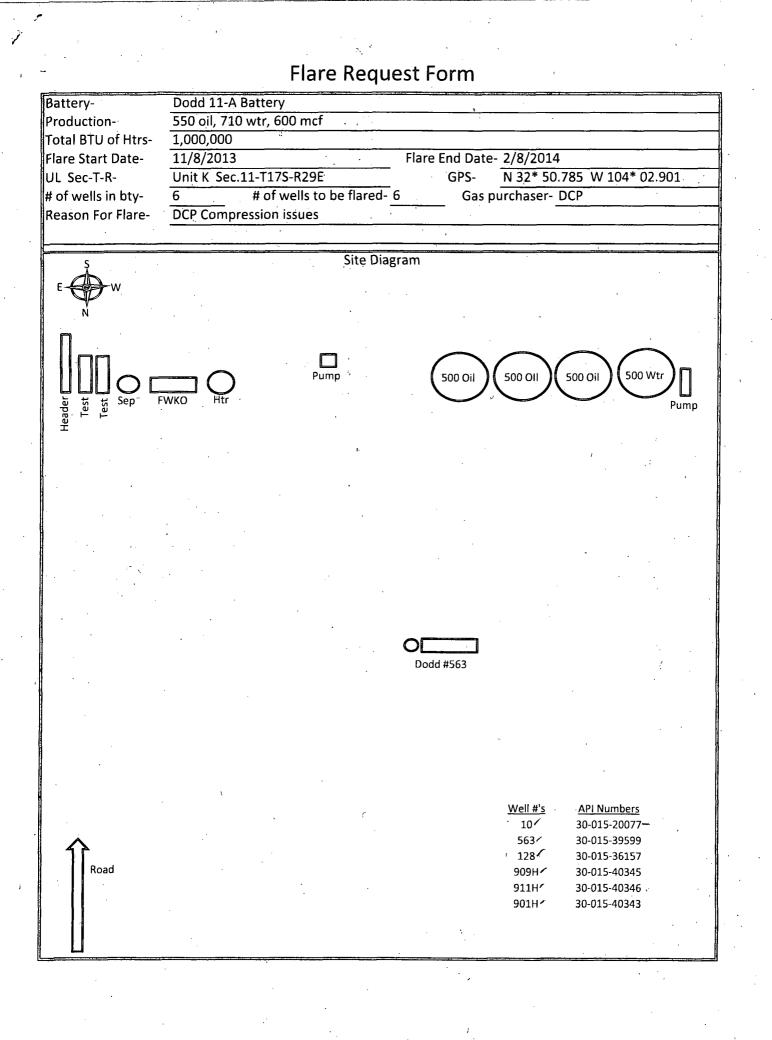

#### 32. Additional remarks, continued

مغو

ι

600 MCF Requesting to flare from 11/8/13 - 2/8/14 Due to DCP Linam Plant Shut-in. Schematic attached.