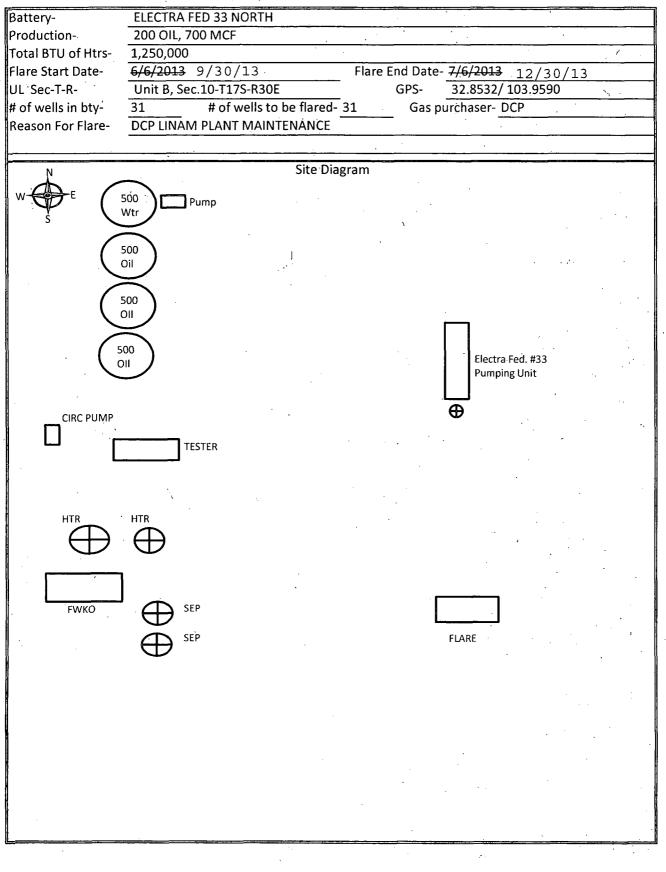

## Additional data for EC transaction #221775 that would not fit on the form

32. Additional remarks, continued

Schematic attached.

## Flare Request Form

.

| •  |                      |               |  |
|----|----------------------|---------------|--|
|    | ELECTRA FED 33 NORTH |               |  |
|    | Well #               | API Number    |  |
|    | 13                   | 30-015-35473  |  |
|    | 14                   | 30-015-35429  |  |
|    | 22                   | 30-015-36317  |  |
|    | 23                   | 30-015-35779  |  |
|    | 25                   | 30-015-36739  |  |
|    | 26                   | 30-015-371-97 |  |
|    | 27                   | 30-015-36741  |  |
|    | 28                   | 30-015-36465  |  |
|    | 29                   | 30-015-36448  |  |
|    | 30 <sup>.</sup>      | 30-015-36466  |  |
|    | 31                   | 30-015-36467  |  |
|    | 32                   | 30-015-36944  |  |
|    | 33                   | 30-015-36468  |  |
|    | 34 -                 | 30-015-36469  |  |
|    | 35                   | 30-015-36958  |  |
|    | 36                   | 30-015-36957  |  |
| λ. | 45                   | 30-015-37226  |  |
|    | 49                   | 30-015-38354  |  |
|    | 50                   | 30-015-37411  |  |
| ۰. | 52                   | 30-015-38353  |  |
|    | -53                  | 30-015-39284  |  |
|    | 54                   | 30-015-37247  |  |
|    | 55                   | 30-015-39285  |  |
|    | 56                   | 30-015-38181  |  |
| •  | 57                   | 30-015-37443  |  |
| •  | 58                   | 30-015-38182  |  |
|    | 59                   | 30-015-37442  |  |
|    | 60                   | 30-015-38183  |  |
| ۰. | 61                   | 30-015-37441  |  |
|    | 63                   | 30-015-37225  |  |
|    | 64                   | 30-015-38184  |  |
|    | . 1                  |               |  |