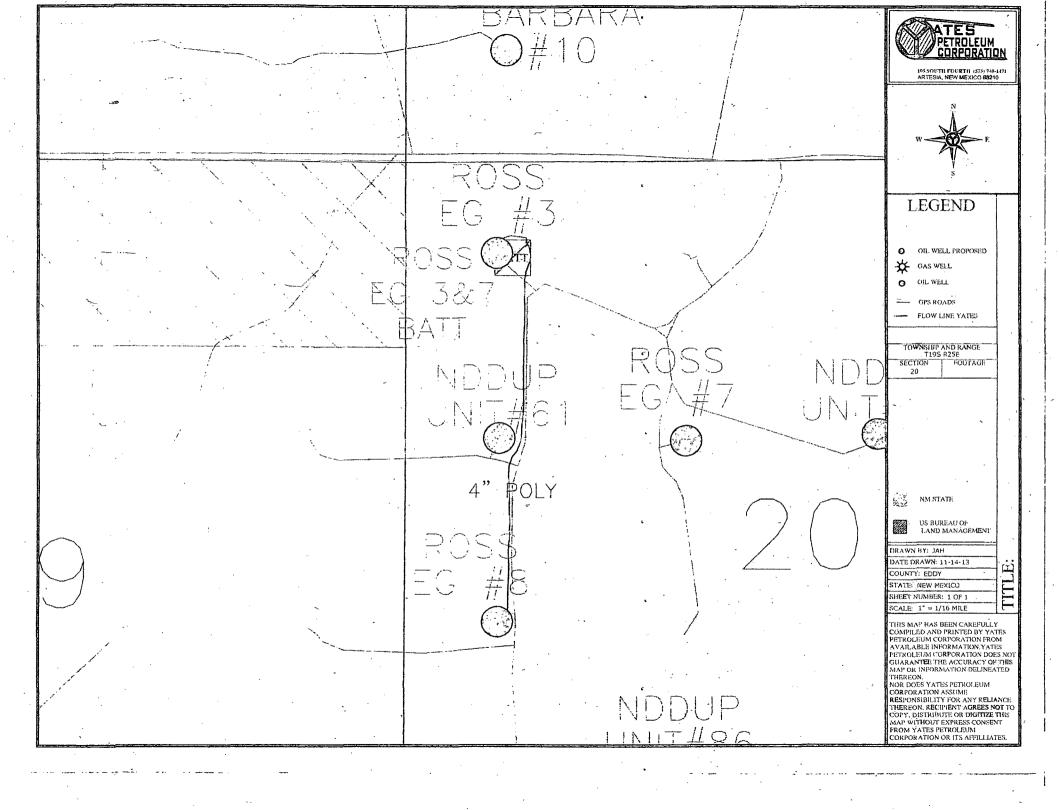

# ROSS EG FEDERAL BATTERY

Sec20 – T19S – R25E NWNW Unit D 660' FNL & 660' FWL EDDY COUNTY, NM

MARTIN YATES, III
. 1912-1985
FRANK W. YATES
1936-1986
., YATES
1914-2008

105 SOUTH FOURTH STREET

The commingle production will be measured and sold at the Ross EG tank battery facilities located at NWNW, Sec. 20-T19S-R25E.

| Well name               | Pool #97565   | BOPD | Gravity |
|-------------------------|---------------|------|---------|
| Ross EG Federal #3      | Glorieta-Yeso | 27   | 38      |
| Sec. 20-T19S-R25E, NWNW |               |      |         |
| API #30-015-25903       |               |      |         |
| Eddy County, NM         |               |      |         |
| Ross EG Federal #8      | Glorieta-Yeso | 4 .  | 36      |
| Sec. 20-T19S-R25E, NWSW |               |      |         |
| API # 30-015-26948      |               |      |         |