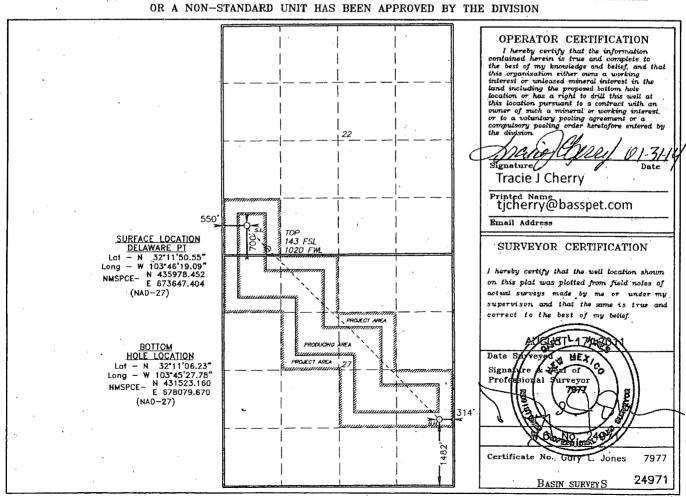

## OIL CONSERVATION DIVISION

1220 South St. Francis Dr. Santa Fe, New Mexico 87505

WELL LOCATION AND ACREAGE DEDICATION PLAT

AMENDED REPORT Wille dollas

| API Number<br>30-015-41136 | 96047 Po      | Pool Name<br>ker Lake: Delaware, SW |
|----------------------------|---------------|-------------------------------------|
| Property Code              | Property Name | Vell Number                         |
| 30642                      | POKER LAKE UI | VIT 409H                            |
| ogrid no.                  | Operator Name | Elevation                           |
| 260737                     | BOPCO, L.P.   | 3514'                               |

## Surface Location

| 1 | UL or lot No. | Section | Township | Range | Lot Idn | Feet from the | North/South line | Feet from the | East/West line | County | ŀ |
|---|---------------|---------|----------|-------|---------|---------------|------------------|---------------|----------------|--------|---|
|   | M             | 22      | .24 S    | 31 E  |         | 700           | SOUTH            | 550           | WEST           | EDDY   |   |

## Bottom Hole Location If Different From Surface

| UL or lot No.   | Section | Township    | Range       | Lot Idn | Feet from the | North/South line | Feet from the | East/West line | County |
|-----------------|---------|-------------|-------------|---------|---------------|------------------|---------------|----------------|--------|
| 1               | . 27    | 24 S        | 31 E        | T.      | 1482          | south            | 314           | EASŢ           | EDDY   |
| Dedicated Acres | Joint o | r Infill Co | nsolidation | Code Or | der 'No.'     |                  |               |                |        |