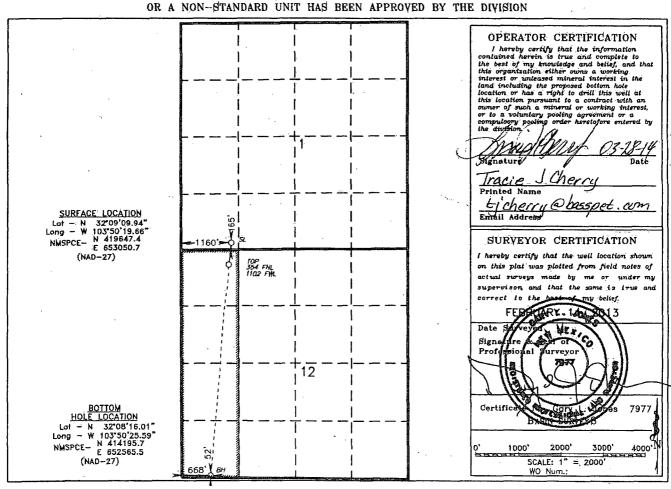

## OIL CONSERVATION DIVISION 1220 South St. Francis Dr.

Santa Fe, New Mexico 87505

WELL LOCATION AND ACREAGE DEDICATION PLAT

|                        | WELL LOCATION AND  | ACREAGE DEDICATION FLAT                  | HS drilled        |  |  |  |  |
|------------------------|--------------------|------------------------------------------|-------------------|--|--|--|--|
| 30-015-41598           | Pool Code<br>97913 | Pool Name<br>WILDCAT G-06 52530020       | ; BONE SPRING     |  |  |  |  |
| Property Code<br>40065 | -                  | Property Name PLU BIG SINKS 12 25 30 USA |                   |  |  |  |  |
| odrid No.<br>260737    | -                  | ator Name<br>CO, L.P.                    | Elevation<br>3367 |  |  |  |  |

## Surface Location

| UL or lot No. | Section | Township. | Range | Lot Idn | Feet from the | North/South line | Feet from the | East/West line | County |
|---------------|---------|-----------|-------|---------|---------------|------------------|---------------|----------------|--------|
| M             | 1       | 25 S      | 30 E  |         | 165           | SOUTH            | 1160          | ₩EST           | EDDY   |

## Bottom Hole Location If Different From Surface

| UL or lot No.  | Section<br>12 | Township<br>25 S | Range<br>30 E | Lot Idn | Feet from the 52 | North/South line<br>SOUTH | Feet from the 668 | East/West line<br>WEST | County<br>EDDY |
|----------------|---------------|------------------|---------------|---------|------------------|---------------------------|-------------------|------------------------|----------------|
| Dedicated Acre | s Joint o     | r Infill Co      | nsolidation   | Oode Or | der No.          |                           |                   |                        |                |