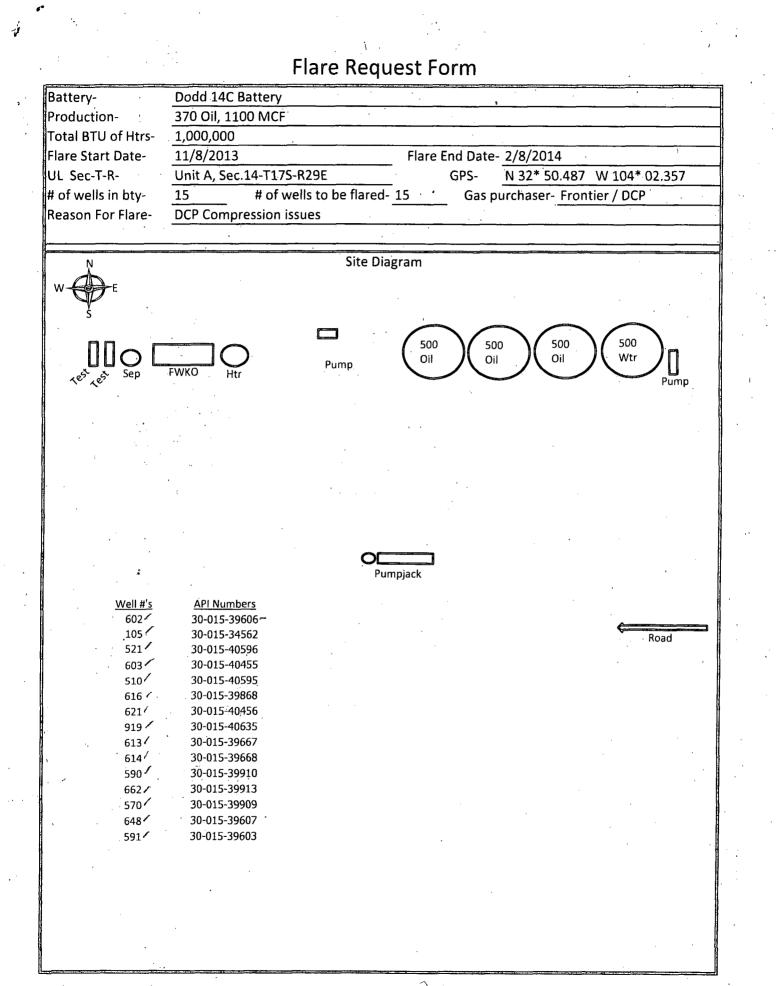

١

370 Oil . 1100 MCF

Requesting to flare from 11/8/13 - 2/8/14 Due to Frontier/DCP plant outages. Schematic attached.

BUREAU OF LAND MANAGEMENT Carlsbad Field Office 620 East Greene Street Carlsbad, New Mexico 88220 575-234-5972