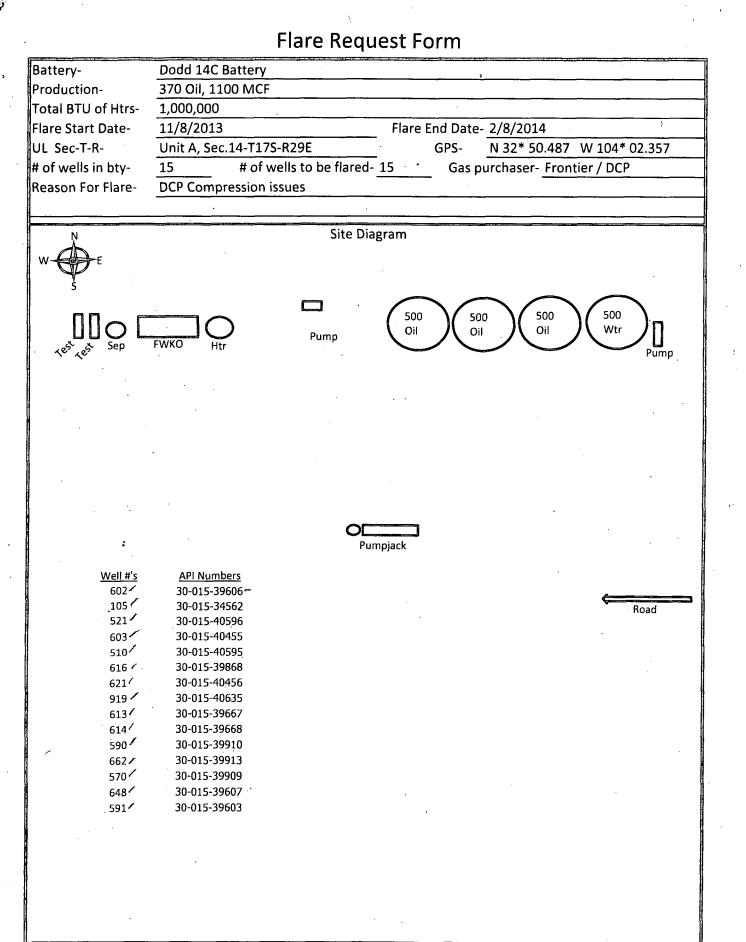

## 32. Additional remarks, continued

Dodd Federal Unit 613 30-015-39667 Dodd Federal Unit 614 30-015-39668 Dodd Federal Unit 590 30-015-39910 Dodd Federal Unit 662 30-015-39913 Dodd Federal Unit 570 30-015-39909 Dodd Federal Unit 648 30-015-39607 Dodd Federal Unit 591 30-015-39603

370 Oil 1100 MCF

Requesting to flare from 11/8/13 - 2/8/14 Due to Frontier/DCP plant outages. Schematic attached.

~

BUREAU OF LAND MANAGEMENT Carlsbad Field Office 620 East Greene Street Carlsbad, New Mexico 88220 575-234-5972