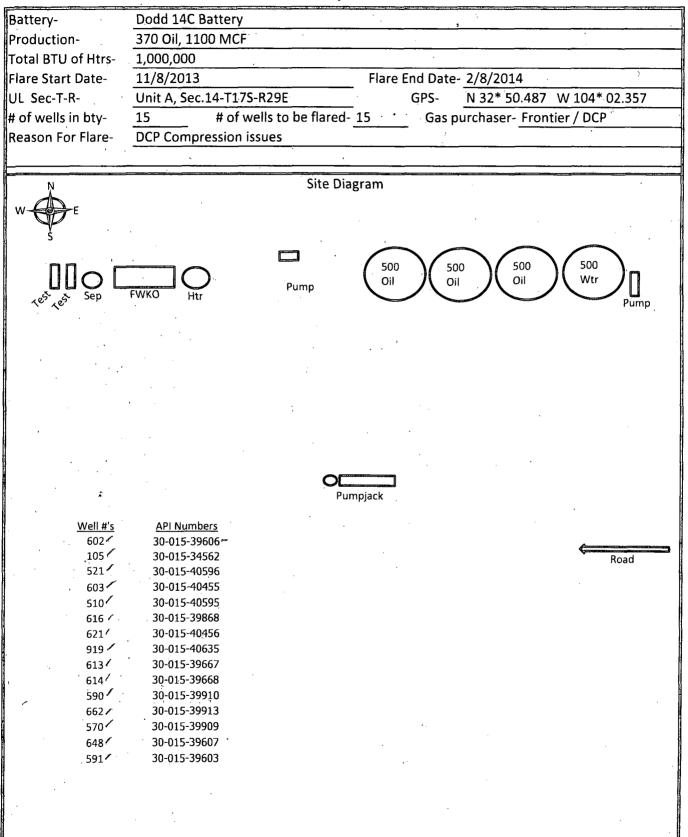

370 Oil 1100 MCF Requesting to flare from 11/8/13 - 2/8/14 Due to Frontier/DCP plant outages. Schematic attached.

## Flare Request Form