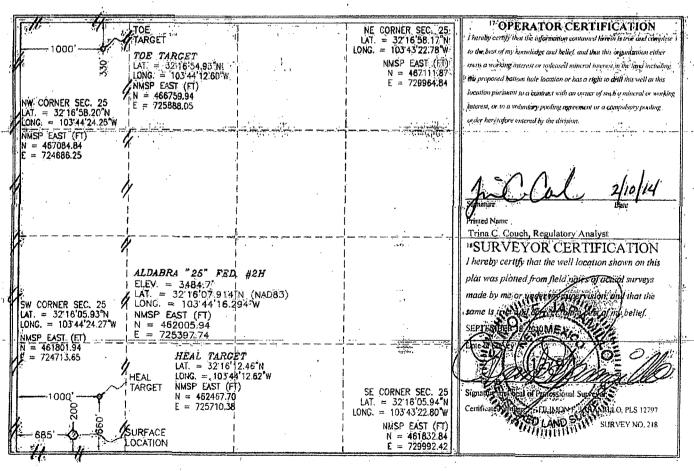

Form C-102
Revised October 15,2009
Submit one copy to appropriate
District Office

☐ AMENDED REPORT

District IV 1220 S. St. Francis Dr., Santa Fe, NM 87505

|                                     | WELL LOCATION AND ACREAGE DEDICATION PLAT           |                                  |
|-------------------------------------|-----------------------------------------------------|----------------------------------|
| API Number<br>30-015-38613          | Pool Code SAUI) NUIU65. Pool Name Spring            | , west SO                        |
| <sup>4</sup> Property Code<br>38553 | S S Property Name ALDABRA "25" FED.                 | * Well Number 2H                 |
| OGRJD No.<br>6137                   | Operator Name DEVON ENERGY PRODUCTION COMPANY, L.P. | <sup>9</sup> Elevation<br>3484.7 |

|                    |                   |                                                   |               |                        | <sup>™</sup> Surface I | Location         |                   |                                                                                                                                                                                                                                  |                                    |            |
|--------------------|-------------------|---------------------------------------------------|---------------|------------------------|------------------------|------------------|-------------------|----------------------------------------------------------------------------------------------------------------------------------------------------------------------------------------------------------------------------------|------------------------------------|------------|
| UL or lating.      | Section           | Township                                          | Range         | Lot ldn                | Feet from the          | North/South line | Feet from the     | East/West line                                                                                                                                                                                                                   | County.                            | l          |
| M;                 | 25                | 23 S                                              | 31 E          | i same to the contract | 200                    | SOUTH            | 685               | WEST                                                                                                                                                                                                                             | EDDY                               | , .        |
|                    | e nervagorinos gr | er e na rijegheter e jehoo.<br>La analisasi sa ka | □ Bo          | ttom Hô                | le Location If         | Different From   | m Surface         | en de la composition de la composition<br>La composition de la | en de angliere des esta esta esta. | •••        |
| UL or lot no.      | Section           | Township                                          | Range         | Lot ldn                | Feet from the          | North/South line | Eect from the     | East/West line                                                                                                                                                                                                                   | County                             |            |
| D                  | 25                | 23·S                                              | 31 E          |                        | :::- 330 ·             | NORTH            | 1000              | WEST                                                                                                                                                                                                                             | EDDY                               |            |
| 12 Dedicated Acres | Joint or          | Juliji , k C                                      | onsolidation. | Code 13 Or             | der No.                |                  |                   |                                                                                                                                                                                                                                  | •                                  |            |
| 160                | 15665,1           | · // . Ah Ak Tre We                               | a e           | 19. jul. 🍇 15.         | SALA LUNCO CONSTRU     |                  | nishaya tiri mada | t:                                                                                                                                                                                                                               | 🧸 Manati (dan bilan                | ( <b>1</b> |