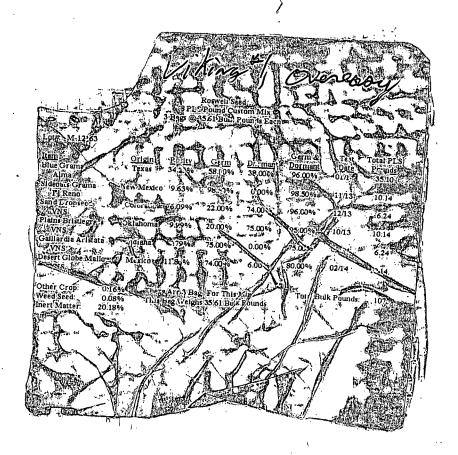

Roswell Seed 78 PLS Pound Custom Mix 3 Bags @ 3561 Bulk Pounds Each

| • | 7                                           |                        |               |                       |                    | , ,e                       | 61 M                   |                                        |
|---|---------------------------------------------|------------------------|---------------|-----------------------|--------------------|----------------------------|------------------------|----------------------------------------|
| , | Lot#. M-12163                               |                        |               |                       |                    | Germ &                     |                        | otal PLS                               |
|   | Item Blue Grama                             | <u>Örigin</u><br>Texas | Purity 34.22% | <u>Germ</u><br>58.00% | Dormant - 38.00%   | <u>Dormant</u> s<br>96.00% | <u>Date</u> -<br>01/14 | Pounds 35.10                           |
|   | Alma *                                      | New Mexico             | 9.63%         | 98.50%                | 0.00%              | 98.50%                     | 11/13                  | 10.14                                  |
| - | El Reno                                     | Colorado               | 6.09%         | 22.00%                | 74.00%             | 96.00%                     | 12/13                  | 6.24                                   |
| - | Sand Dropseed<br>VNS<br>Plains Bristlegrass | Oklahoma               | No ess        | 20.00%                | 75.00%             | 95.00%                     | 10/13                  | 10.14                                  |
| - | VNS<br>Gaillardia Aristata                  | Indiana                | 7.79%         | 75.00%***             | Q:00%              | \ \ \                      | 02/14~ ~               |                                        |
| - | VNS Desert Globe Mallow                     | Mexico                 | 11.86%        | 74.00%*               | *6.00%*            | 80.03%                     | 02/14                  | ÷10.14÷                                |
|   | VNS                                         |                        |               | or 40, 123            | parter cope in the | - \$                       | WHER !-                | to the same                            |
|   | Other Crop: 0.1                             | 16% The                | re Are 3 B    | ags For This          | Mix ,              | Total B                    | ulk Pounds             | 107                                    |
|   |                                             | 08% Thi<br>18%         | s Bag Wei     | ghs 35761"Bul         | k Pounds           |                            |                        | 11 11 11 11 11 11 11 11 11 11 11 11 11 |
| , | -                                           | į.                     |               |                       |                    |                            |                        |                                        |

Roswell Seed Ovorectary
78 PLS-Pound Custom Mix
3 Bage @ 3561 Bulk Pounds Each

| Eltem<br>Blue Grama<br>Alma<br>Sideoats Grama                                                                                                                                                                                                                                                                                                                                                                                                                                                                                                                                                                                                                                                                                                                                                                                                                                                                                                                                                                                                                                                                                                                                                                                                                                                                                                                                                                                                                                                                                                                                                                                                                                                                                                                                                                                                                                                                                                                                                                                                                                                                                  | Origin<br>Texas<br>New Mexico | Purity<br>34.22%       | <u>Germ</u><br>58.00%        | <u>Dormant</u><br>38.00% | Germ &<br>Dormant<br>96.00% | Test<br>Date<br>01/14 | Total PLS Pounds 35.10 |
|--------------------------------------------------------------------------------------------------------------------------------------------------------------------------------------------------------------------------------------------------------------------------------------------------------------------------------------------------------------------------------------------------------------------------------------------------------------------------------------------------------------------------------------------------------------------------------------------------------------------------------------------------------------------------------------------------------------------------------------------------------------------------------------------------------------------------------------------------------------------------------------------------------------------------------------------------------------------------------------------------------------------------------------------------------------------------------------------------------------------------------------------------------------------------------------------------------------------------------------------------------------------------------------------------------------------------------------------------------------------------------------------------------------------------------------------------------------------------------------------------------------------------------------------------------------------------------------------------------------------------------------------------------------------------------------------------------------------------------------------------------------------------------------------------------------------------------------------------------------------------------------------------------------------------------------------------------------------------------------------------------------------------------------------------------------------------------------------------------------------------------|-------------------------------|------------------------|------------------------------|--------------------------|-----------------------------|-----------------------|------------------------|
| Sand Dropseed                                                                                                                                                                                                                                                                                                                                                                                                                                                                                                                                                                                                                                                                                                                                                                                                                                                                                                                                                                                                                                                                                                                                                                                                                                                                                                                                                                                                                                                                                                                                                                                                                                                                                                                                                                                                                                                                                                                                                                                                                                                                                                                  |                               | 9.63%                  | 98.50%                       | 0.00%                    | 98.50%                      | 11/13                 | 10.14                  |
| VNS<br>Plains Bristlegrass                                                                                                                                                                                                                                                                                                                                                                                                                                                                                                                                                                                                                                                                                                                                                                                                                                                                                                                                                                                                                                                                                                                                                                                                                                                                                                                                                                                                                                                                                                                                                                                                                                                                                                                                                                                                                                                                                                                                                                                                                                                                                                     | Colorado                      | 6.09%                  | 22.00%                       | . 74.00%                 | 96.00%                      | 12/13                 | 6.24                   |
| VNS<br>Gaillardia Aristata                                                                                                                                                                                                                                                                                                                                                                                                                                                                                                                                                                                                                                                                                                                                                                                                                                                                                                                                                                                                                                                                                                                                                                                                                                                                                                                                                                                                                                                                                                                                                                                                                                                                                                                                                                                                                                                                                                                                                                                                                                                                                                     |                               | 9.99%                  | 20.00%                       | 75.00%                   | 95.00%                      | 10/13                 | 10.14                  |
| VNS<br>Desert Clay                                                                                                                                                                                                                                                                                                                                                                                                                                                                                                                                                                                                                                                                                                                                                                                                                                                                                                                                                                                                                                                                                                                                                                                                                                                                                                                                                                                                                                                                                                                                                                                                                                                                                                                                                                                                                                                                                                                                                                                                                                                                                                             | indiana                       | 7.79%                  | 75,00%                       | 0.00%                    | 75.00%                      | 02/14                 | 6.24                   |
| Desert Clobe Mallow<br>VNS                                                                                                                                                                                                                                                                                                                                                                                                                                                                                                                                                                                                                                                                                                                                                                                                                                                                                                                                                                                                                                                                                                                                                                                                                                                                                                                                                                                                                                                                                                                                                                                                                                                                                                                                                                                                                                                                                                                                                                                                                                                                                                     | eregnisor<br>eregnisor        | 11.86%                 | ^74:00%                      | 6.00%                    | 80.00%                      | 02/14                 | 10.14                  |
| Contract of the Contract of th | 6% There                      | Åre 3 Bag<br>lag Weigh | 5 For This A<br>5 35.61 Bulk | Dix<br>Pounds            | Total Bu                    | lk Pounds:            | 107                    |