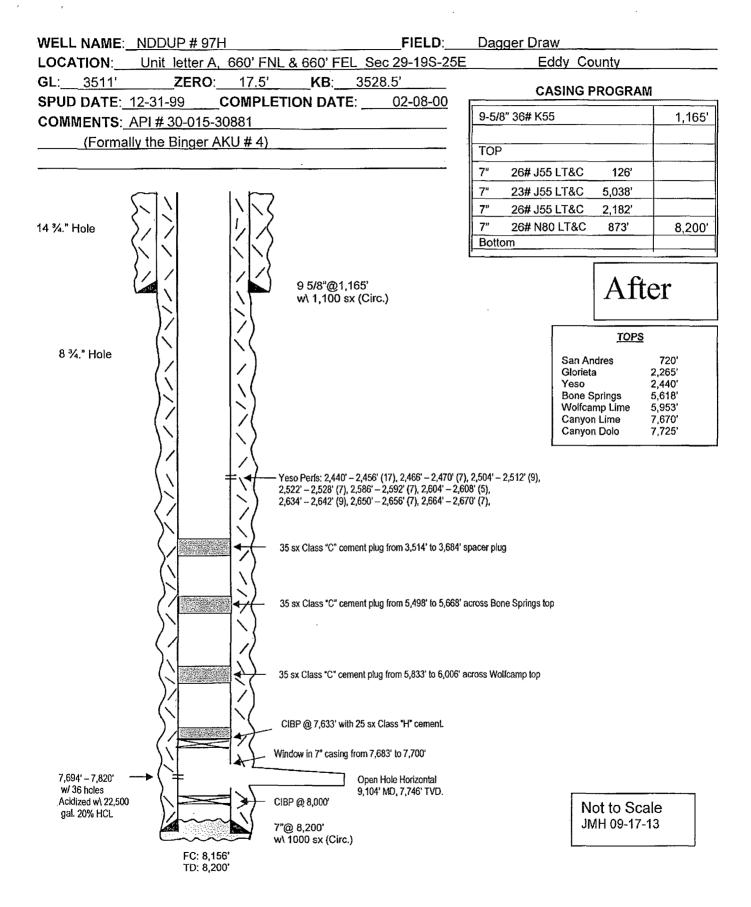

2 NDDUP Unit 97H (Binger AKU #4) Section 29 -T19S-R25E Eddy County, New Mexico Page 2

### Proposal to Plugback:

Yates Petroleum Corporation plans to plugback and recomplete this well as follows:

- 1. MIRU all safety equipment necessary. NU BOP
- 2. Run a GR/JB to 7,640. Set a CIBP at 7,633' and spot 25 sx of Class "H" cement on top. This will place a plug over the open Canyon perforations.
- 3. Load hole with plugging mud then spot a 35 sx Class "C" plug from 5,833' to 6,006'. This will leave a plug across the Wolfcamp top and stage tool. WOC and tag; reset if necessary.
- 4. Load hole with plugging mud then spot a 35 sx Class "C" plug from 5,498 to 5,668'. This will leave a plug across the Bone Spring top, then spot a 35 sx Class "C" plug from 3,514' to 3,684'. WOC and test the casing to 3400 psi.

  5. Verify TOC. Perforate Yeso 2,440'-2,670' (75 holes).
- 6. Pump a fracture treatment (treating schedule attached) down the 7" casing limiting the surface treating pressure to 3000 psi. Set a pop off valve at 3500 psi. Over flush the perfs by 600 bbls.
- 7. Flow the well back and allow the well to clean up. Wash sand down to the PBTD.
- 8. TIH with 7" TAC and 2.875" tubing. Swab the well until it cleans up, then TIH with pumping equipment and turn the well to production.

Estimated Surface Treating Pressure = 1,923 psig.

Maximum Surface Treating Pressure = 3,000 psig.

FIELD: WELL NAME: NDDUP # 97H Dagger Draw **LOCATION**: Unit letter A, 660' FNL & 660' FEL Sec 29-19S-25E Eddy County GL: 3511' ZERO: 17.5' KB: 3528.5' **CASING PROGRAM SPUD DATE**: 12-31-99 **COMPLETION DATE**: <u>02-08-00</u> 9-5/8" 36# K55 1,165' COMMENTS: API # 30-015-30881 (Formally the Binger AKU # 4) TOP 26# J55 LT&C 126' 7" 23# J55 LT&C 5,038' 26# J55 LT&C 2,182' 14 3/4." Hole 7" 26# N80 LT&C 873' 8,200' Bottom Before 9 5/8"@1,165' w\ 1,100 sx (Circ.) **TOPS** 8 3/4." Hole San Andres 720' Glorieta 2,265 2,440 Yeso Bone Springs 5.618 Wolfcamp Lime 5,953 Canyon Lime 7,670' Canyon Dolo 7,725 Window in 7" casing from 7,683' to 7,700' 7,694' - 7,820' Open Hole Horizontal w/ 36 holes 9,104' MD, 7,746' TVD. Acidized w\ 22,500 CIBP @ 8,000' Not to Scale gal, 20% HCL JMH 09-17-13 7"@ 8,200' w\ 1000 sx (Circ.) FC: 8,156' TD: 8,200'