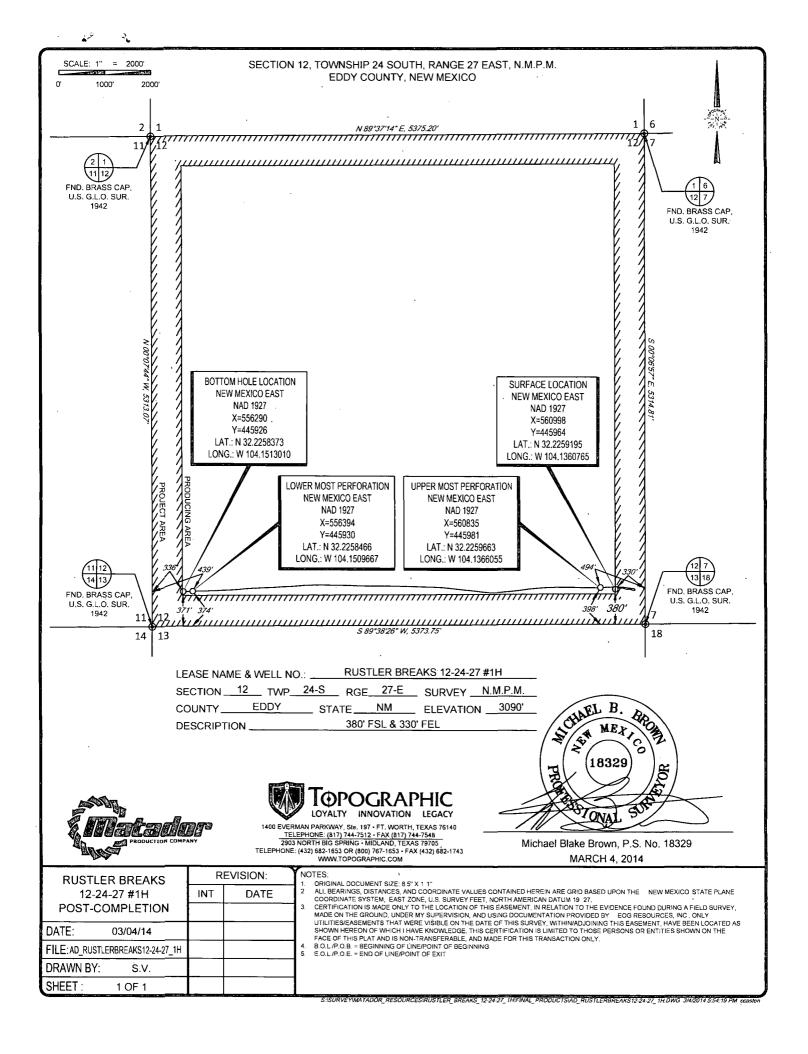

| District I<br>1625 N. French Dr., H<br>Phone: (575) 393-6161<br>District II-<br>811 S. First St., Artesis<br>Phone: (575) 748-1283:<br>District III<br>1000 Rio Brazos Road<br>Phone: (505) 334-6178<br>District IV<br>1220 S. St. Francis Dr.<br>Phone: (505) 476-3460 | obbs, NM 8824<br>1 Fax: (575) 39<br>a, NM 88210<br>3 Fax: (575) 74:<br>I, Aztec, NM 87<br>8 Fax: (505) 33-<br>., Santa Fe, NM | 33-0720<br>8-9720<br>7410<br>4-6170<br>1 87505<br>6-3462 |                            | gy, Mine<br>OIL Co<br>12 | 20 South<br>Santa Fe, | ATION<br>ATION<br>St. Fran<br>, NM 87 | sources D<br>DIVISION  | TESIA /       | >                        | omit one o  | Form C-10<br>sed August 1, 201<br>copy to appropriat<br>District Offic<br>ENDED REPOR |  |  |
|-------------------------------------------------------------------------------------------------------------------------------------------------------------------------------------------------------------------------------------------------------------------------|-------------------------------------------------------------------------------------------------------------------------------|----------------------------------------------------------|----------------------------|--------------------------|-----------------------|---------------------------------------|------------------------|---------------|--------------------------|-------------|---------------------------------------------------------------------------------------|--|--|
| <sup>1</sup> API Number                                                                                                                                                                                                                                                 |                                                                                                                               |                                                          |                            | <sup>2</sup> Pool Code   |                       |                                       | <sup>3</sup> Pool Name |               |                          |             |                                                                                       |  |  |
| 30-015-41775                                                                                                                                                                                                                                                            |                                                                                                                               | 9744                                                     | 97442                      |                          |                       | BLACK RIVER; WOLFCAMP,                |                        |               | EAST (G)                 |             |                                                                                       |  |  |
| <sup>4</sup> Property Code                                                                                                                                                                                                                                              |                                                                                                                               |                                                          | <sup>5</sup> Property Name |                          |                       |                                       |                        |               | <sup>6</sup> Well Number |             |                                                                                       |  |  |
|                                                                                                                                                                                                                                                                         |                                                                                                                               |                                                          | LER BR                     | R BREAKS 12-24-27        |                       |                                       |                        |               |                          |             | 001H                                                                                  |  |  |
| <sup>7</sup> OGRID No.                                                                                                                                                                                                                                                  |                                                                                                                               |                                                          | <sup>8</sup> Operator Name |                          |                       |                                       |                        |               | <sup>9</sup> Elevation   |             |                                                                                       |  |  |
| 228937 MATADO                                                                                                                                                                                                                                                           |                                                                                                                               | <u>DR PRO</u>                                            | PRODUCTION COMPANY         |                          |                       |                                       |                        |               | 3090'GL                  |             |                                                                                       |  |  |
|                                                                                                                                                                                                                                                                         |                                                                                                                               |                                                          | _                          |                          | <sup>™</sup> Surfa    | ice Locat                             | tion                   |               |                          |             |                                                                                       |  |  |
| UL or lot no.                                                                                                                                                                                                                                                           | Section                                                                                                                       | Township                                                 | Range                      | Lot Idn                  | Feet from             |                                       | orth/South line        | Feet from the |                          | t/West line | County                                                                                |  |  |
| P                                                                                                                                                                                                                                                                       | 12                                                                                                                            | 24S                                                      | 27E                        |                          | 380                   | 5                                     | SOUTH                  | 330           | E                        |             | EDDY                                                                                  |  |  |
|                                                                                                                                                                                                                                                                         |                                                                                                                               |                                                          | " Bo                       | ttom Ho                  | le Locatio            | on If Diff                            | erent Fron             | n Surface     |                          |             |                                                                                       |  |  |
| UL or lot no.                                                                                                                                                                                                                                                           |                                                                                                                               | Township                                                 | Range                      | Lot Idn<br>M             |                       | m the N                               | orth/South line        | Feet from the |                          | t/West line | County                                                                                |  |  |
| M                                                                                                                                                                                                                                                                       | 12                                                                                                                            | 24S                                                      | 27E                        | 141                      | 380                   | 5                                     | OUTH                   | 330           | W                        |             | EDDY                                                                                  |  |  |
| <sup>12</sup> Dedicated Acre<br>4 0                                                                                                                                                                                                                                     | s <sup>13</sup> Joint o                                                                                                       | r Infill <sup>14</sup> (                                 | Consolidation              | Code <sup>15</sup> Or    | der No.               | •                                     |                        |               |                          |             |                                                                                       |  |  |