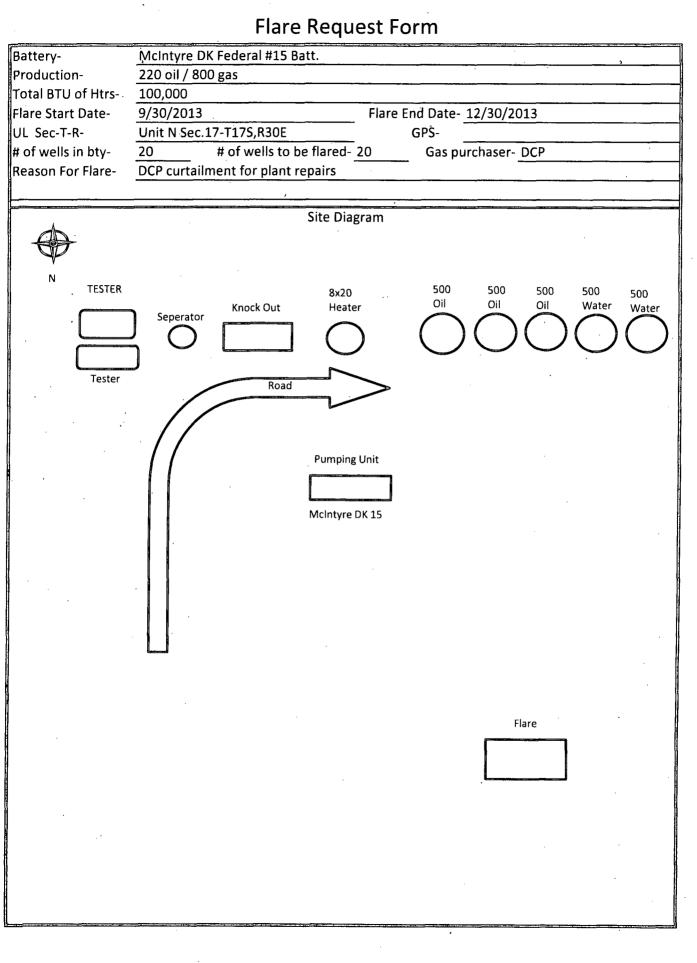

## ✓ Additional data for EC transaction #226231 that would not fit on the form

32. Additional remarks, continued

Schematic attached.

| Battery Name |                       |  |  |  |
|--------------|-----------------------|--|--|--|
| Well #       | API Number            |  |  |  |
| DK 1,        | 30-015-04184          |  |  |  |
| DK 2         | 30-015-04183          |  |  |  |
| DK 3         | 30-015-04186          |  |  |  |
| DK 4         | 30-015-20661          |  |  |  |
| DK 5         | 30-015-20749          |  |  |  |
| DK 6         | 30-015 <u>-</u> 20972 |  |  |  |
| DK 7         | 30-015-27476          |  |  |  |
| DK 8         | 30-015-27472          |  |  |  |
| DK 9         | 30-015-29423          |  |  |  |
| DK 10        | 30-015-29424          |  |  |  |
| DK 11        | 30-015-30981          |  |  |  |
| DK 12        | 30-015-30772          |  |  |  |
| DK 13        | 30-015-30679          |  |  |  |
| DK 14        | 30-015-34537          |  |  |  |
| DK 15        | 30-015-40896          |  |  |  |
| DK 17        | 30-015-37821          |  |  |  |
| DK 18        | 30-015-40897          |  |  |  |
| DK19         | 30-015-40898          |  |  |  |
| DK 20        | 30-015-40919          |  |  |  |
| DK 22        | 30-015-40900          |  |  |  |