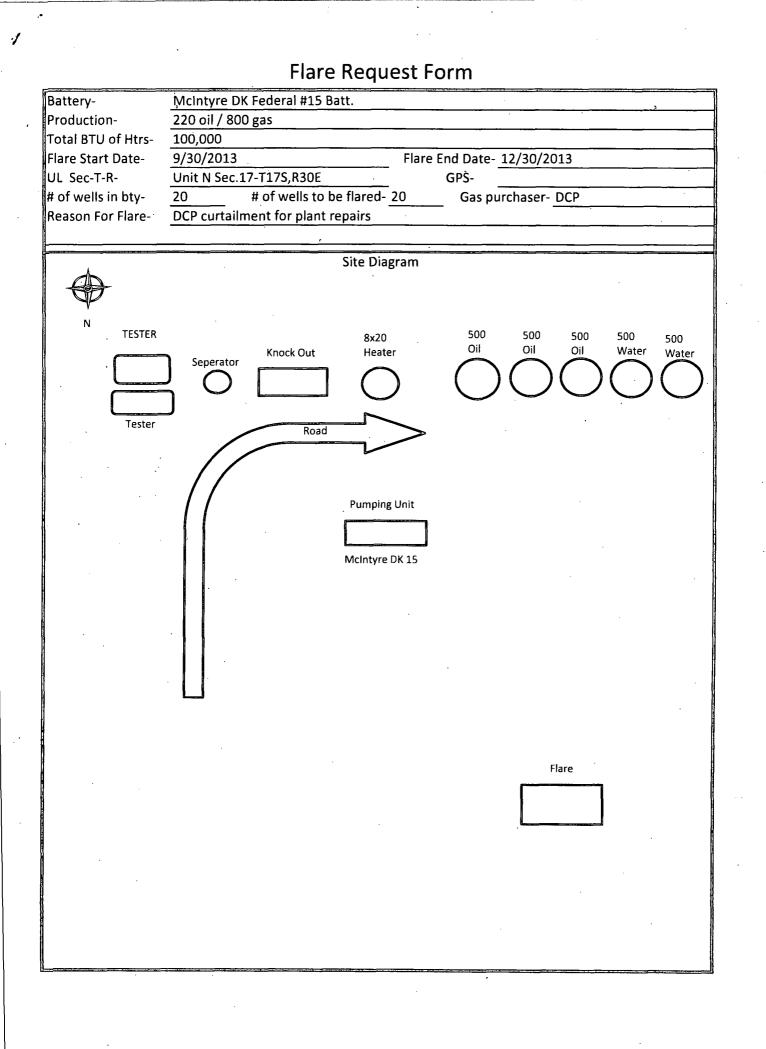

## ✓ Additional data for EC transaction #226231 that would not fit on the form

32. Additional remarks, continued

Schematic attached.

| Battery Name |                |  |  |
|--------------|----------------|--|--|
| Well #       | API Number     |  |  |
| DK 1 ,       | 30-015-04184   |  |  |
| DK 2         | 30-015-04183   |  |  |
| DK 3         | 30-015-04186   |  |  |
| DK 4         | 30-015-20661   |  |  |
| DK 5         | 30-015-20749   |  |  |
| DK 6         | 30-015-20972   |  |  |
| DK 7         | 30-015-27476   |  |  |
| DK 8         | 30-015-27472   |  |  |
| DK 9         | 30-015-29423   |  |  |
| DK 10        | 30-015-29424   |  |  |
| DK 11        | 30-015-30981   |  |  |
| DK 12        | 30-015-30772   |  |  |
| DK 13        | 30-015-30679   |  |  |
| DK 14        | 30-015-34537   |  |  |
| DK 15        | 30-015-40896 🛥 |  |  |
| DK 17        | 30-015-37821   |  |  |
| DK 18        | 30-015-40897   |  |  |
| DK19         | 30-015-40898   |  |  |
| DK 20        | 30-015-40919   |  |  |
| DK 22        | 30-015-40900   |  |  |
|              |                |  |  |
|              |                |  |  |

## Condition of Approval to Flare Gas

From date of receipt

- 1. Report all volumes on OGOR reports.
- 2. Comply with NTL-4A requirements
- 3. Subject to like approval from NMOCD
- 4. Flared volumes will still require payment of royalties
- 5. Install gas meter on vent/flare line to measure gas prior to venting/flaring operations if it is not equipped as such at this time. Gas meter to meet all requirements for sale meter as Federal Regulations and Onshore Order #5. Include meter serial number on sundry.
- 6. This approval does not authorize any additional surface disturbance.
- 7. Submit updated facility diagram as per Onshore Order #3.
- 8. Approval not to exceed 90 days for date of approval.
- 9. Submit Subsequent Report to this sundry with actual volumes of gas flared monthly on 3160-5 (sundry notice).
- 10. If flaring is still required past 90 days submit new request for approval.
- 11. If a portable unit is used to flare gas it must be monitored at all times.
- 12. Comply with any restrictions or regulations when on State or Fee surface.