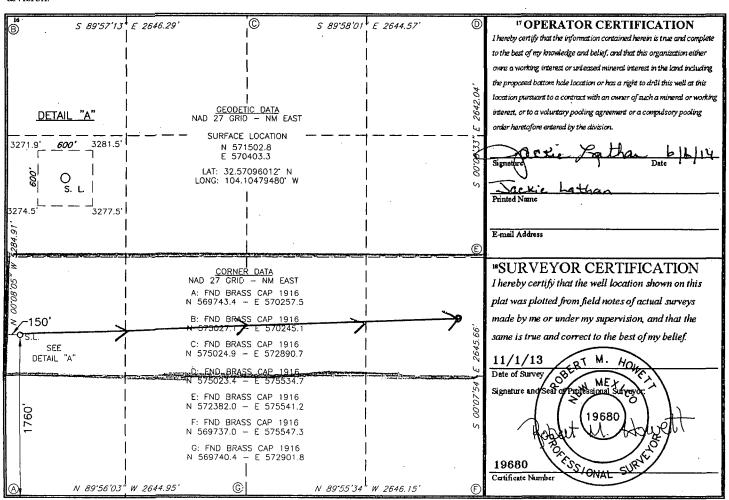

☐ AMENDED REPORT

|                                                  |                         | W               | ELL LC                     | CATIO                  | N AND ACE     | REAGE DEDIC                             | ATION PLA        | T        |                          |  |
|--------------------------------------------------|-------------------------|-----------------|----------------------------|------------------------|---------------|-----------------------------------------|------------------|----------|--------------------------|--|
| <sup>1</sup> API Number                          |                         |                 |                            | <sup>2</sup> Pool Code | :             | <sup>3</sup> Pool Name                  |                  |          |                          |  |
| 30-015-42115                                     |                         |                 | ୧୫                         | 98015                  |               | WC-015 G-04 S202 920 N; Bon operty Name |                  |          | Spring                   |  |
| <sup>4</sup> Property Code                       |                         |                 | <sup>5</sup> Property Name |                        |               |                                         |                  |          | <sup>6</sup> Well Number |  |
| 40423                                            |                         |                 | GLOCK 17 LI FED            |                        |               |                                         |                  |          |                          |  |
| <sup>7</sup> OGRID No.                           |                         | 8 Operator Name |                            |                        |               |                                         |                  |          | <sup>9</sup> Elevation   |  |
| 1474                                             | 14744                   |                 |                            | MEWBOURNE OIL COMPANY  |               |                                         |                  |          | 3278.                    |  |
| □ Surface Location                               |                         |                 |                            |                        |               |                                         |                  |          |                          |  |
| UL or lot no.                                    | Section                 | Township        | Range                      | Lot Idn                | Feet from the | North/South line                        | Feet from the    | East/Wes | t line County            |  |
| L                                                | 17                      | 20-S            | 29-E                       |                        | 1760          | SOUTH                                   | 150 <sup>°</sup> | WEST     | EDDY                     |  |
| " Bottom Hole Location If Different From Surface |                         |                 |                            |                        |               |                                         |                  |          |                          |  |
| UL or lot no.                                    | Section                 | Township        | Range                      | Lot Idn                | Feet from the | North/South line                        | Feet from the    | East/Wes | t line County            |  |
| I                                                | 17                      | 205             | 20-E                       |                        | 18061         | South                                   | 331'             | East     | EDOY                     |  |
| 12 Dedicated Acres                               | i <sup>13</sup> Joint o | Infill 14 C     | onsolidation               | Code 15 Or             | der No.       |                                         |                  |          |                          |  |
| 160                                              |                         |                 |                            |                        |               |                                         |                  |          |                          |  |